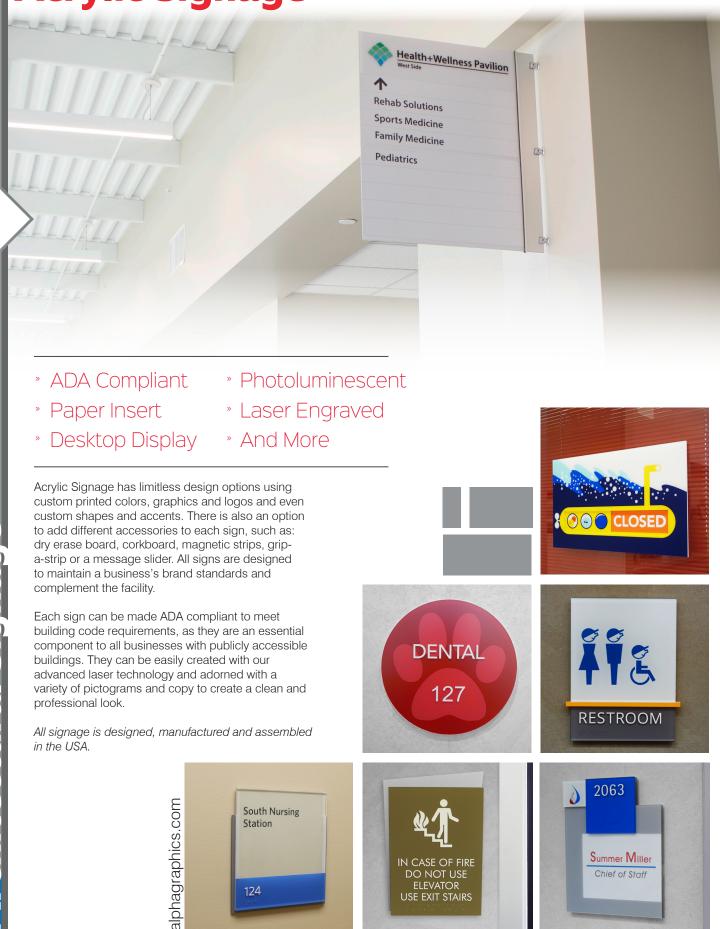

## AlphaGraphics Acrylic Signage

## **Acrylic Series**

Ordering complete facility signage has never been so easy. There are Five Standard Acrylic Signage Series to simplify the signage purchasing process. Signs can be created in a variety of contrasting colors to fit any businesses' brand.