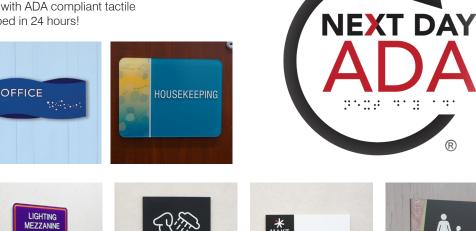

## Next Day ADA Signage: FAST

GIRLS

Not only can we manufacture Acrylic Signage with custom printed colors, graphics and logos, or even custom shapes, all complete with ADA compliant tactile and braille, but they are shipped in 24 hours!