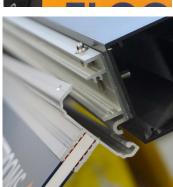

This mounting style offers a secure and easy way to change out signage when appropriate. To release the signage from the hinged bracket, simply press the spring plungers inward to allow the mounting extrusion to hinge up and come completely off. To place signage back on, hook the mounting extrusion in the back and allow the spring plungers to click into the hinged bracket.

## What is included

- a) Two (2) Gray Acrylic Caps and Four (4) Screws
- b) One (1) Silver Anodized Hinged Bracket with Spring Plungers
- c) One (1) Silver Anodized Mounting Bracket (to hold 1/4" acrylic material)