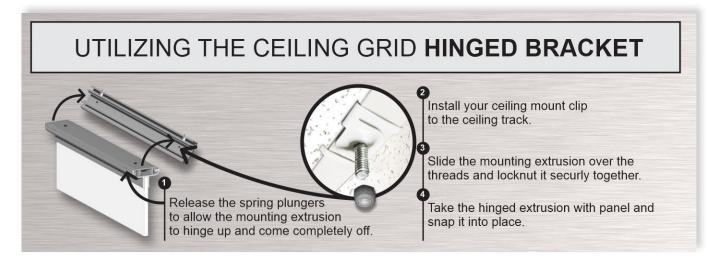

This mounting style offers a secure and easy way to change out signage when appropriate. To release the signage from the hinged bracket, simply press the spring plungers inward to allow the mounting extrusion to hinge up and come completely off. To place signage back on, hook the mounting extrusion in the back and allow the spring plungers to click into the hinged bracket.