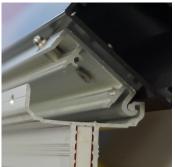

This mounting style offers a secure and easy way to change out signage when appropriate. To release the signage from the hinged bracket, simply press the spring plungers inward to allow the mounting extrusion to hinge up and come completely off. To place signage back on, hook the mounting extrusion in the back and allow the spring plungers to click into the hinged bracket.

## What is included

- a) Two (2) Gray Acrylic Caps and Four (4) Screws
- b) One (1) Silver Anodized Hinged Bracket with Spring Plungers
- c) One (1) Silver Anodized Mounting Bracket (to hold 1/4" acrylic material)

This system is equipped to accommodate a 1/4" acrylic panel either supplied by customer or purchased with the hinged mounting bracket.

Explore the Possibilities.

alphagraphics.com