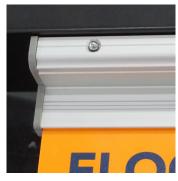

This mounting style offers a secure and easy way to change out signage when appropriate. To release the signage from the hinged bracket, simply press the spring plungers inward to allow the mounting extrusion to hinge up and come completely off. To place signage back on, hook the mounting extrusion in the back and allow the spring plungers to click into the hinged bracket.

## What is included

- a) Two (2) Gray Acrylic Caps and Four (4) Screws
- b) One (1) Silver Anodized Hinged Bracket with Spring Plungers
- c) One (1) Silver Anodized Mounting Bracket (to hold 1/4" acrylic material)