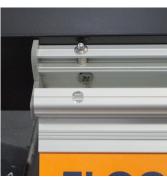

This mounting style offers a secure and easy way to change out signage when appropriate. To release the signage from the hinged bracket, simply press the spring plungers inward to allow the mounting extrusion to hinge up and come completely off. To place signage back on, hook the mounting extrusion in the back and allow the spring plungers to click into the hinged bracket.

## What is included

- a) Two (2) Gray Acrylic Caps and Four (4) Screws
- b) One (1) Silver Anodized Hinged Bracket with Spring Plungers
- c) One (1) Silver Anodized Mounting Bracket (to hold 1/4" acrylic material)