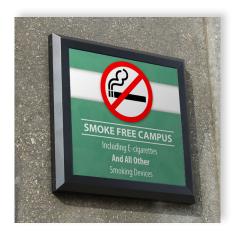

Facility Smoking

Recognition

Maps

Explore the Possibilities. alphagraphics.com