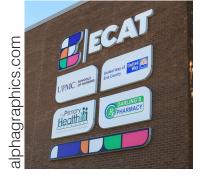

## **Exterior Signage**

- » Identification
- Wall Mount
- Perma-Banner
- » Aluminum Post & Panel
- Channel Letter
- » And More

The Exterior Architectural Signage systems are comprised of Post & Panel, Pylon, Perma-Banner, DSS-125, HID Wilderness and Channel Letter systems, making it easy to find a solution that fits any facilities' needs. There are a multitude of sign configurations to create signage that falls in line with any businesses' brand. These systems are commonly used for main identification, secondary identification, building identification, wayfinding, parking and facility smoking signage.

All signage is designed, manufactured and assembled in the USA.

 $\mathbb{L}[\mathbb{E}[\mathrm{C}]\mathrm{O}]_{\mathbf{M}}$  Medical fitness & wellness center

Main ID

Secondary ID

Building ID

Wayfinding

Parking Signage