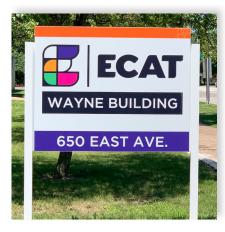

## **Exterior Signage**

- » Identification
- Wall Mount
- Perma-Banner
- » Aluminum Post & Panel
- Channel Letter
- » And More

The Exterior Architectural Signage systems are comprised of Post & Panel, Pylon, Perma-Banner, DSS-125, HID Wilderness and Channel Letter systems, making it easy to find a solution that fits any facilities' needs. There are a multitude of sign configurations to create signage that falls in line with any businesses' brand. These systems are commonly used for main identification, secondary identification, building identification, wayfinding, parking and facility smoking signage.

All signage is designed, manufactured and assembled in the USA.

 $\mathbb{L}[\mathbb{E}[\mathrm{C}]\mathrm{O}]_{\mathbf{M}}$  Medical fitness & wellness center

Main ID

Secondary ID

Building ID

Wayfinding

Parking Signage