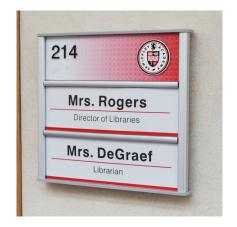

## **HID Signage**

- » ADA Compliant
- » Flat Profile
- Radius Profile
- » Paper Insert
- » Donor Recognition
- » And More

Don't sacrifice form for function; the HID Sign System provides the best of both worlds. This system can convey the required ADA compliant messages while contributing to the overall design theme of the building's interior surroundings.

The timeless modular design of the HID Sign System creates some of the most functional and visually appealing signage. It also allows for future growth and provides the flexibility to change copy and graphics easily. For these easy changes, use a suction cup to simply remove the non-glare lens and exchange printed paper inserts.