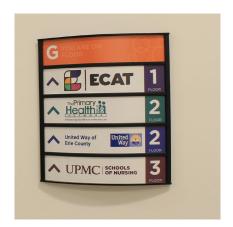

The timeless modular design of the HID Sign System creates some of the most functional and visually appealing signage. It also allows for future growth and provides the flexibility to change copy and graphics easily. For these easy changes, use a suction cup to simply remove the non-glare lens and exchange printed paper inserts.