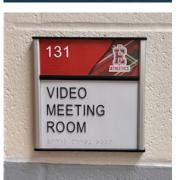

## **HID Signage**

- » ADA Compliant
- » Flat Profile
- Radius Profile
- » Paper Insert
- » Donor Recognition
- » And More

Don't sacrifice form for function; the HID Sign System provides the best of both worlds. This system can convey the required ADA compliant messages while contributing to the overall design theme of the building's interior surroundings.

The timeless modular design of the HID Sign System creates some of the most functional and visually appealing signage. It also allows for future growth and provides the flexibility to change copy and graphics easily. For these easy changes, use a suction cup to simply remove the non-glare lens and exchange printed paper inserts.