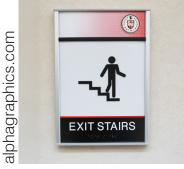

## **HID Signage**

- » ADA Compliant
- » Flat Profile
- Radius Profile
- » Paper Insert
- » Donor Recognition
- » And More

Don't sacrifice form for function; the HID Sign System provides the best of both worlds. This system can convey the required ADA compliant messages while contributing to the overall design theme of the building's interior surroundings.

The timeless modular design of the HID Sign System creates some of the most functional and visually appealing signage. It also allows for future growth and provides the flexibility to change copy and graphics easily. For these easy changes, use a suction cup to simply remove the non-glare lens and exchange printed paper inserts.