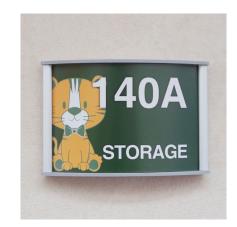

## **HID Signage**

- » ADA Compliant
- » Flat Profile
- Radius Profile
- » Paper Insert
- » Donor Recognition
- » And More

Don't sacrifice form for function; the HID Sign System provides the best of both worlds. This system can convey the required ADA compliant messages while contributing to the overall design theme of the building's interior surroundings.

The timeless modular design of the HID Sign System creates some of the most functional and visually appealing signage. It also allows for future growth and provides the flexibility to change copy and graphics easily. For these easy changes, use a suction cup to simply remove the non-glare lens and exchange printed paper inserts.