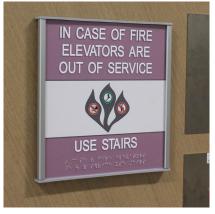

## **HID Signage**

- » ADA Compliant
- » Flat Profile
- Radius Profile
- » Paper Insert
- » Donor Recognition
- » And More

Don't sacrifice form for function; the HID Sign System provides the best of both worlds. This system can convey the required ADA compliant messages while contributing to the overall design theme of the building's interior surroundings.

The timeless modular design of the HID Sign System creates some of the most functional and visually appealing signage. It also allows for future growth and provides the flexibility to change copy and graphics easily. For these easy changes, use a suction cup to simply remove the non-glare lens and exchange printed paper inserts.