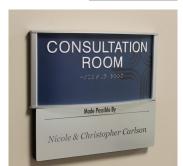

## **HID Signage**

- » ADA Compliant
- » Flat Profile
- Radius Profile
- » Paper Insert
- » Donor Recognition
- » And More

Don't sacrifice form for function; the HID Sign System provides the best of both worlds. This system can convey the required ADA compliant messages while contributing to the overall design theme of the building's interior surroundings.

The timeless modular design of the HID Sign System creates some of the most functional and visually appealing signage. It also allows for future growth and provides the flexibility to change copy and graphics easily. For these easy changes, use a suction cup to simply remove the non-glare lens and exchange printed paper inserts.