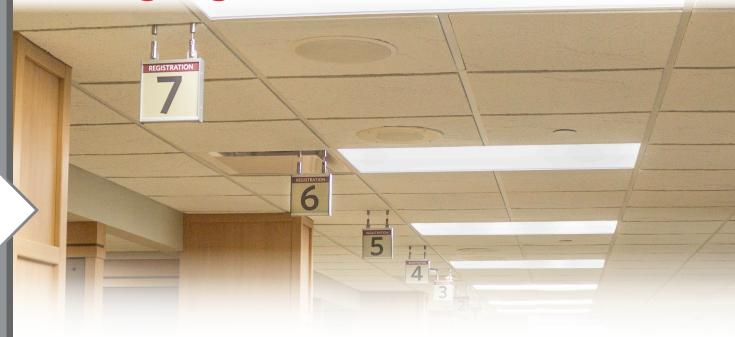

## **HID Signage**

- » ADA Compliant
- » Flat Profile
- Radius Profile
- » Paper Insert
- » Donor Recognition
- » And More

Don't sacrifice form for function; the HID Sign System provides the best of both worlds. This system can convey the required ADA compliant messages while contributing to the overall design theme of the building's interior surroundings.

The timeless modular design of the HID Sign System creates some of the most functional and visually appealing signage. It also allows for future growth and provides the flexibility to change copy and graphics easily. For these easy changes, use a suction cup to simply remove the non-glare lens and exchange printed paper inserts.

Radius

Divider

Kiosk

Directory

Ceiling Mount

Directional

Projection Mount

Explore the Possibilities.