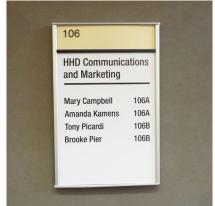

## **HID Signage**

- » ADA Compliant
- » Flat Profile
- Radius Profile
- » Paper Insert
- » Donor Recognition
- » And More

Don't sacrifice form for function; the HID Sign System provides the best of both worlds. This system can convey the required ADA compliant messages while contributing to the overall design theme of the building's interior surroundings.

The timeless modular design of the HID Sign System creates some of the most functional and visually appealing signage. It also allows for future growth and provides the flexibility to change copy and graphics easily. For these easy changes, use a suction cup to simply remove the non-glare lens and exchange printed paper inserts.