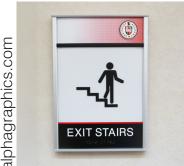

## **HID Signage**

- » ADA Compliant
- » Flat Profile
- Radius Profile
- » Paper Insert
- » Donor Recognition
- » And More

Don't sacrifice form for function; the HID Sign System provides the best of both worlds. This system can convey the required ADA compliant messages while contributing to the overall design theme of the building's interior surroundings.

The timeless modular design of the HID Sign System creates some of the most functional and visually appealing signage. It also allows for future growth and provides the flexibility to change copy and graphics easily. For these easy changes, use a suction cup to simply remove the non-glare lens and exchange printed paper inserts.