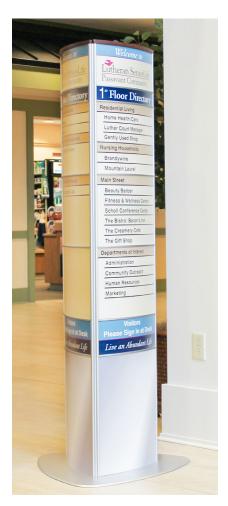

Radius

Divider

Kiosk

Directory

Ceiling Mount

Directional

Projection Mount

Explore the Possibilities.