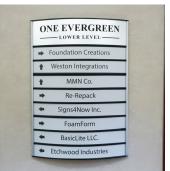

## **HID Signage**

- » ADA Compliant
- » Flat Profile
- Radius Profile
- » Paper Insert
- » Donor Recognition
- » And More

Don't sacrifice form for function; the HID Sign System provides the best of both worlds. This system can convey the required ADA compliant messages while contributing to the overall design theme of the building's interior surroundings.

The timeless modular design of the HID Sign System creates some of the most functional and visually appealing signage. It also allows for future growth and provides the flexibility to change copy and graphics easily. For these easy changes, use a suction cup to simply remove the non-glare lens and exchange printed paper inserts.