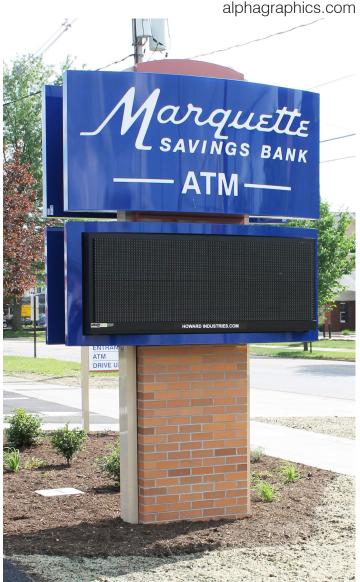

# Pylon Signage

The pylon sign systems create unique and attractive illuminated and non-illuminated signage with monolithic, monument styling for primary site identification, directions and information. The signs feature clean edge treatments and removeable access panels with countersunk fasteners for easy maintenance of lighting components.