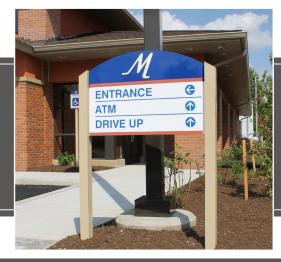

## Post & Panel Signage

All-aluminum post and panel sign systems are perfect for site identification, wayfinding and directional signage applications. Available in a wide variety of configurations, including double post, flag, ceiling, and wall mount, we have a post and panel model to fit every situation