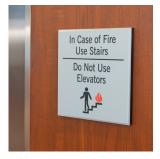

# Interior Signage

The Interior Signage is comprised of Acrylic and HID systems, making it easy to find a solution that fits any facilities' needs. There are a multitude of sign configurations, all of which can be made ADA complaint, to create a look that falls in line with any businesses' brand. These systems are commonly used for room identification, wayfinding, building directories and regulatory signage; however, the applications are endless.