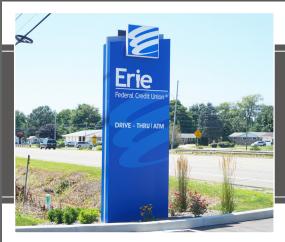

# Pylon Signage

The pylon sign systems create unique and attractive illuminated and non-illuminated signage with monolithic, monument styling for primary site identification, directions and information. The signs feature clean edge treatments and removeable access panels with countersunk fasteners for easy maintenance of lighting components.