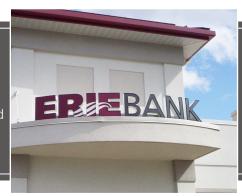

### **Channel Letters**

More than just letters. Our channel letters are manufactured in-house to meet any specifications and design using our automated equipment and quality materials. From design to manufacturing, we have the expertise and innovative techniques to ensure every channel letter project is a success.