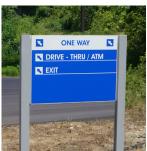

## Post & Panel Signage

All-aluminum post and panel sign systems are perfect for site identification, wayfinding and directional signage applications. Available in a wide variety of configurations, including double post, flag, ceiling, and wall mount, we have a post and panel model to fit every situation