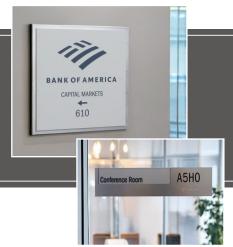

# Interior Signage

The Interior Signage is comprised of Acrylic and HID systems, making it easy to find a solution that fits any facilities' needs. There are a multitude of sign configurations, all of which can be made ADA complaint, to create a look that falls in line with any businesses' brand. These systems are commonly used for room identification, wayfinding, building directories and regulatory signage; however, the applications are endless.