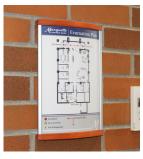

# Interior Signage

The Interior Signage is comprised of Acrylic and HID systems, making it easy to find a solution that fits any facilities' needs. There are a multitude of sign configurations, all of which can be made ADA complaint, to create a look that falls in line with any businesses' brand. These systems are commonly used for room identification, wayfinding, building directories and regulatory signage; however, the applications are endless.