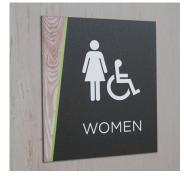

## Fast doesn't have to be boring!

As an essential component to most businesses, ADA compliant Regulatory Signage is vital to open, and keep open, all publicly accessible buildings. Our Acrylic Interior Signage offers endless design possibilities to fit any branding needs. Each sign can be easily created with our advanced laser technology and adorned with a variety of pictograms and copy.

Not only can we manufacture Acrylic Signage with custom printed colors, graphics and logos, or even custom shapes, all complete with ADA compliant tactile and braille, but they are shipped in 24 hours!