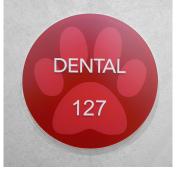

## Fast doesn't have to be boring!

As an essential component to most businesses, ADA compliant Regulatory Signage is vital to open, and keep open, all publicly accessible buildings. Our Acrylic Interior Signage offers endless design possibilities to fit any branding needs. Each sign can be easily created with our advanced laser technology and adorned with a variety of pictograms and copy.

Not only can we manufacture Acrylic Signage with custom printed colors, graphics and logos, or even custom shapes, all complete with ADA compliant tactile and braille, but they are shipped in 24 hours!