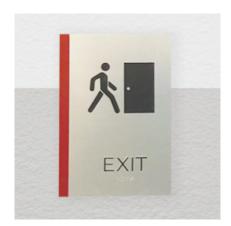

## Fast doesn't have to be boring!

As an essential component to most businesses, ADA compliant Regulatory Signage is vital to open, and keep open, all publicly accessible buildings. Our Acrylic Interior Signage offers endless design possibilities to fit any branding needs. Each sign can be easily created with our advanced laser technology and adorned with a variety of pictograms and copy.

Not only can we manufacture Acrylic Signage with custom printed colors, graphics and logos, or even custom shapes, all complete with ADA compliant tactile and braille, but they are shipped in 24 hours!