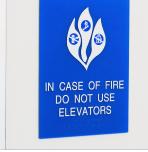

## Fast doesn't have to be boring!

As an essential component to most businesses, ADA compliant Regulatory Signage is vital to open, and keep open, all publicly accessible buildings. Our Acrylic Interior Signage offers endless design possibilities to fit any branding needs. Each sign can be easily created with our advanced laser technology and adorned with a variety of pictograms and copy.

Not only can we manufacture Acrylic Signage with custom printed colors, graphics and logos, or even custom shapes, all complete with ADA compliant tactile and braille, but they are shipped in 24 hours!