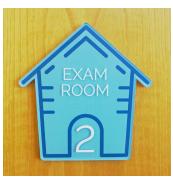

## Fast doesn't have to be boring!

As an essential component to most businesses, ADA compliant Regulatory Signage is vital to open, and keep open, all publicly accessible buildings. Our Acrylic Interior Signage offers endless design possibilities to fit any branding needs. Each sign can be easily created with our advanced laser technology and adorned with a variety of pictograms and copy.

Not only can we manufacture Acrylic Signage with custom printed colors, graphics and logos, or even custom shapes, all complete with ADA compliant tactile and braille, but they are shipped in 24 hours!