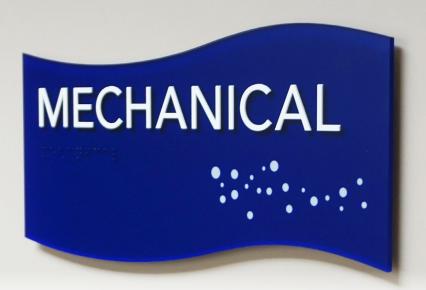

## Fast doesn't have to be boring!

As an essential component to most businesses, ADA compliant Regulatory Signage is vital to open, and keep open, all publicly accessible buildings. Our Acrylic Interior Signage offers endless design possibilities to fit any branding needs. Each sign can be easily created with our advanced laser technology and adorned with a variety of pictograms and copy.

Not only can we manufacture Acrylic Signage with custom printed colors, graphics and logos, or even custom shapes, all complete with ADA compliant tactile and braille, but they are shipped in 24 hours!