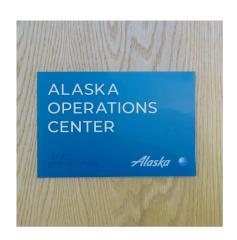

## Fast doesn't have to be boring!

As an essential component to most businesses, ADA compliant Regulatory Signage is vital to open, and keep open, all publicly accessible buildings. Our Acrylic Interior Signage offers endless design possibilities to fit any branding needs. Each sign can be easily created with our advanced laser technology and adorned with a variety of pictograms and copy.

Not only can we manufacture Acrylic Signage with custom printed colors, graphics and logos, or even custom shapes, all complete with ADA compliant tactile and braille, but they are shipped in 24 hours!