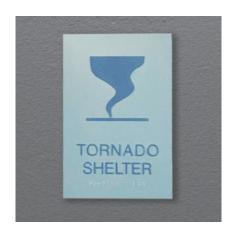

## Fast doesn't have to be boring!

As an essential component to most businesses, ADA compliant Regulatory Signage is vital to open, and keep open, all publicly accessible buildings. Our Acrylic Interior Signage offers endless design possibilities to fit any branding needs. Each sign can be easily created with our advanced laser technology and adorned with a variety of pictograms and copy.

Not only can we manufacture Acrylic Signage with custom printed colors, graphics and logos, or even custom shapes, all complete with ADA compliant tactile and braille, but they are shipped in 24 hours!