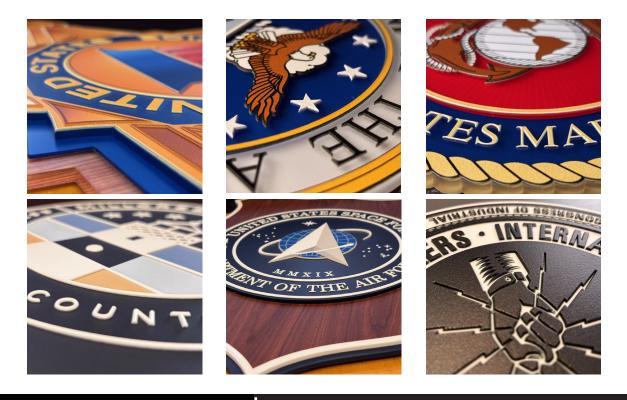

Seals are customizable to meet any and all specifications. They can be made using layered acrylic panels and multiple layers of UV Cured Ink print to create unique dimensional textures with raised lettering and graphics. Our Seals are designed for logos, departments, celebratory events, and much more!

Not only does our Seal Signage have limitless design options using custom printed colors, graphics, logos and even custom shapes and accents, but they are **shipped in 24 hours!** 

All signage is designed, manufactured and assembled in the USA.