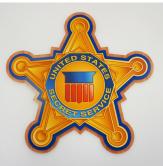

Seals are customizable to meet any and all specifications. They can be made using layered acrylic panels and multiple layers of UV Cured Ink print to create unique dimensional textures with raised lettering and graphics. Our Seals are designed for logos, departments, celebratory events, and much more!

Not only does our Seal Signage have limitless design options using custom printed colors, graphics, logos and even custom shapes and accents, but they are **shipped in 24 hours!** 

All signage is designed, manufactured and assembled in the USA.