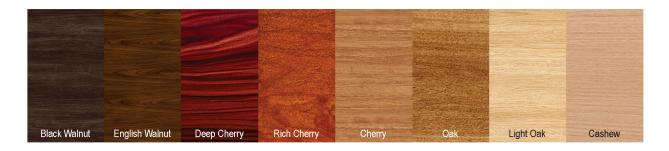

SHING

PERSON - ATTING TA

JE.

- » Layered Acrylic
- » Any Color
- » Unique Shapes

Architectural Signage

- Custom Graphics
- Dimensional Textures

PE

» Shipped in 24 Hours

Seals are customizable to meet any and all specifications. They can be made using layered acrylic panels and multiple layers of UV Cured Ink print to create unique dimensional textures with raised lettering and graphics. Our Seals are designed for logos, departments, celebratory events, and much more!

Not only does our Seal Signage have limitless design options using custom printed colors, graphics, logos and even custom shapes and accents, but they are **shipped in 24 hours!** 

All signage is designed, manufactured and assembled in the USA.

alphagraphics.com













### **STANDARD** UV PRINTED WOOD GRAINS



#### MOUNTING OPTIONS



Explore the Possibilities.

alphagraphics<sup>®</sup>