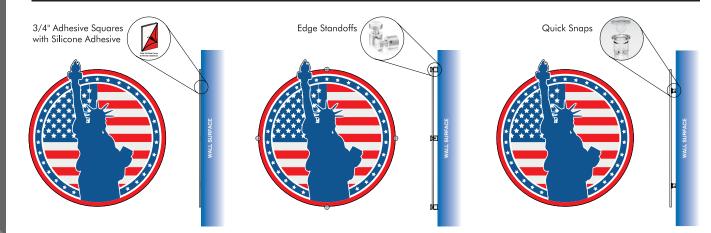

JE.

- » Layered Acrylic
- » Any Color
- » Unique Shapes

Architectural Signage

- Custom Graphics
- Dimensional Textures

PE

» Shipped in 24 Hours

Seals are customizable to meet any and all specifications. They can be made using layered acrylic panels and multiple layers of UV Cured Ink print to create unique dimensional textures with raised lettering and graphics. Our Seals are designed for logos, departments, celebratory events, and much more!

Not only does our Seal Signage have limitless design options using custom printed colors, graphics, logos and even custom shapes and accents, but they are **shipped in 24 hours!** 

All signage is designed, manufactured and assembled in the USA.

alphagraphics.com













### **STANDARD** UV PRINTED WOOD GRAINS



#### MOUNTING OPTIONS



Explore the Possibilities.

alphagraphics<sup>®</sup>