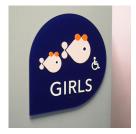

Each sign can be made ADA compliant to meet building code requirements, as they are an essential component to all businesses with publicly accessible buildings. They can be easily created with our advanced laser technology and adorned with a variety of pictograms and copy to create a clean and professional look.