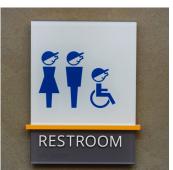

Each sign can be made ADA compliant to meet building code requirements, as they are an essential component to all businesses with publicly accessible buildings. They can be easily created with our advanced laser technology and adorned with a variety of pictograms and copy to create a clean and professional look.

## Next Day ADA Signage: FAST

Not only can we manufacture Acrylic Signage with custom printed colors, graphics and logos, or even custom shapes, all complete with ADA compliant tactile and braille, but they are shipped in 24 hours!