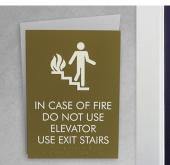

Each sign can be made ADA compliant to meet building code requirements, as they are an essential component to all businesses with publicly accessible buildings. They can be easily created with our advanced laser technology and adorned with a variety of pictograms and copy to create a clean and professional look.

## Next Day ADA Signage: FAST

Not only can we manufacture Acrylic Signage with custom printed colors, graphics and logos, or even custom shapes, all complete with ADA compliant tactile and braille, but they are shipped in 24 hours!