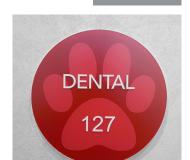

## American Solutions for Business

**Acrylic Signage** 

- » ADA Compliant
- » Paper Insert
- » Desktop Display
- » Photoluminescent
- » Laser Engraved
- » And More

South Nursing

Station

124

Acrylic Signage has limitless design options using custom printed colors, graphics and logos and even custom shapes and accents. There is also an option to add different accessories to each sign, such as: dry erase board, corkboard, magnetic strips, gripa-strip or a message slider. All signs are designed to maintain a business's brand standards and complement the facility.

Each sign can be made ADA compliant to meet building code requirements, as they are an essential component to all businesses with publicly accessible buildings. They can be easily created with our advanced laser technology and adorned with a variety of pictograms and copy to create a clean and professional look.