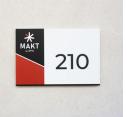

## American Solutions for Business

**Acrylic Signage** 

- » ADA Compliant
- » Paper Insert
- » Desktop Display
- » Photoluminescent
- » Laser Engraved
- » And More

South Nursing

Station

124

Acrylic Signage has limitless design options using custom printed colors, graphics and logos and even custom shapes and accents. There is also an option to add different accessories to each sign, such as: dry erase board, corkboard, magnetic strips, gripa-strip or a message slider. All signs are designed to maintain a business's brand standards and complement the facility.

Each sign can be made ADA compliant to meet building code requirements, as they are an essential component to all businesses with publicly accessible buildings. They can be easily created with our advanced laser technology and adorned with a variety of pictograms and copy to create a clean and professional look.