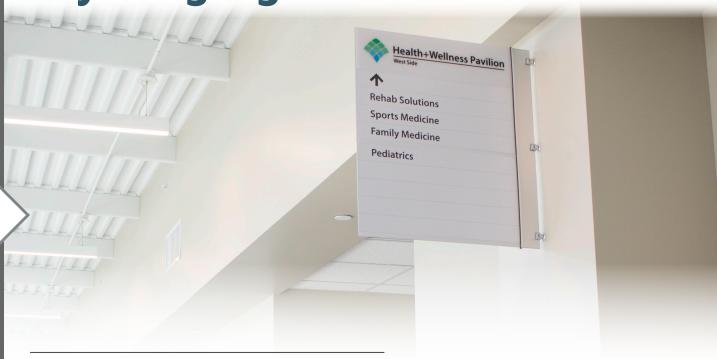

## American Solutions for Business

**Acrylic Signage** 

- » ADA Compliant
- » Paper Insert
- » Desktop Display
- » Photoluminescent
- » Laser Engraved
- » And More

South Nursing

Station

124

Acrylic Signage has limitless design options using custom printed colors, graphics and logos and even custom shapes and accents. There is also an option to add different accessories to each sign, such as: dry erase board, corkboard, magnetic strips, gripa-strip or a message slider. All signs are designed to maintain a business's brand standards and complement the facility.

Each sign can be made ADA compliant to meet building code requirements, as they are an essential component to all businesses with publicly accessible buildings. They can be easily created with our advanced laser technology and adorned with a variety of pictograms and copy to create a clean and professional look.