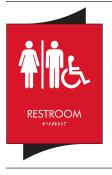

Each sign can be made ADA compliant to meet building code requirements, as they are an essential component to all businesses with publicly accessible buildings. They can be easily created with our advanced laser technology and adorned with a variety of pictograms and copy to create a clean and professional look.