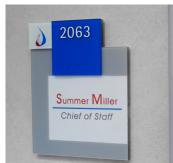

## American Solutions for Business

**Acrylic Signage** 

- » ADA Compliant
- » Paper Insert
- » Desktop Display
- » Photoluminescent
- » Laser Engraved
- » And More

South Nursing

Station

124

Acrylic Signage has limitless design options using custom printed colors, graphics and logos and even custom shapes and accents. There is also an option to add different accessories to each sign, such as: dry erase board, corkboard, magnetic strips, gripa-strip or a message slider. All signs are designed to maintain a business's brand standards and complement the facility.

Each sign can be made ADA compliant to meet building code requirements, as they are an essential component to all businesses with publicly accessible buildings. They can be easily created with our advanced laser technology and adorned with a variety of pictograms and copy to create a clean and professional look.