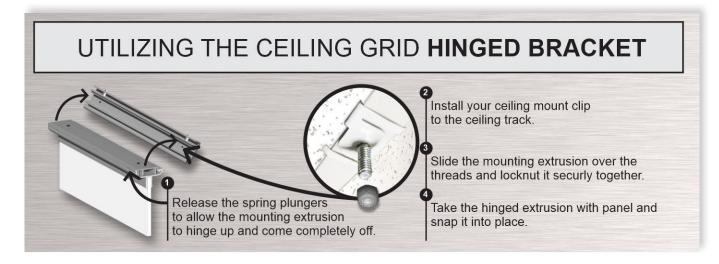

This mounting style offers a secure and easy way to change out signage when appropriate. To release the signage from the hinged bracket, simply press the spring plungers inward to allow the mounting extrusion to hinge up and come completely off. To place signage back on, hook the mounting extrusion in the back and allow the spring plungers to click into the hinged bracket.