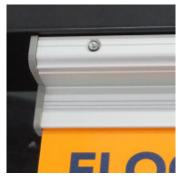

This mounting style offers a secure and easy way to change out signage when appropriate. To release the signage from the hinged bracket, simply press the spring plungers inward to allow the mounting extrusion to hinge up and come completely off. To place signage back on, hook the mounting extrusion in the back and allow the spring plungers to click into the hinged bracket.

## What is included

- a) Two (2) Gray Acrylic Caps and Four (4) Screws
- b) One (1) Silver Anodized Hinged Bracket with Spring Plungers
- c) One (1) Silver Anodized Mounting Bracket (to hold 1/4" acrylic material)