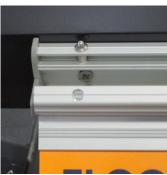

This mounting style offers a secure and easy way to change out signage when appropriate. To release the signage from the hinged bracket, simply press the spring plungers inward to allow the mounting extrusion to hinge up and come completely off. To place signage back on, hook the mounting extrusion in the back and allow the spring plungers to click into the hinged bracket.

## What is included

- a) Two (2) Gray Acrylic Caps and Four (4) Screws
- b) One (1) Silver Anodized Hinged Bracket with Spring Plungers
- c) One (1) Silver Anodized Mounting Bracket (to hold 1/4" acrylic material)