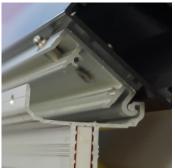

This mounting style offers a secure and easy way to change out signage when appropriate. To release the signage from the hinged bracket, simply press the spring plungers inward to allow the mounting extrusion to hinge up and come completely off. To place signage back on, hook the mounting extrusion in the back and allow the spring plungers to click into the hinged bracket.

## What is included

- a) Two (2) Gray Acrylic Caps and Four (4) Screws
- b) One (1) Silver Anodized Hinged Bracket with Spring Plungers
- c) One (1) Silver Anodized Mounting Bracket (to hold 1/4" acrylic material)