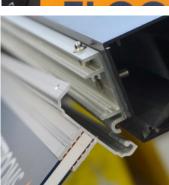

This mounting style offers a secure and easy way to change out signage when appropriate. To release the signage from the hinged bracket, simply press the spring plungers inward to allow the mounting extrusion to hinge up and come completely off. To place signage back on, hook the mounting extrusion in the back and allow the spring plungers to click into the hinged bracket.

## What is included

- a) Two (2) Gray Acrylic Caps and Four (4) Screws
- b) One (1) Silver Anodized Hinged Bracket with Spring Plungers
- c) One (1) Silver Anodized Mounting Bracket (to hold 1/4" acrylic material)