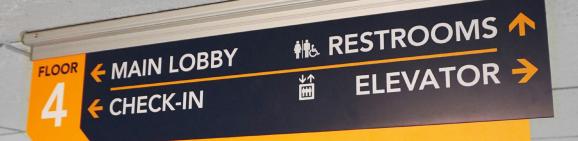

## **Acrylic Ceiling Mount** with Hinged Bracket

- Acrylic Signage3 Mounting Options
- » Min. Length 6"
  » Custom Colors
- » Max Length 72" » And More

Our Acrylic Signage can now be mounted using our new hinged bracket ceiling mount! This allows for a flush install against the ceiling and works well for standard ceiling heights.

This mounting style offers a secure and easy way to change out signage when appropriate. To release the signage from the hinged bracket, simply press the spring plungers inward to allow the mounting extrusion to hinge up and come completely off. To place signage back on, hook the mounting extrusion in the back and allow the spring plungers to click into the hinged bracket.

This system is equipped to accommodate a 1/4" acrylic panel either supplied by customer or purchased with the hinged mounting bracket.

Explore the Possibilities.

americanbus.com