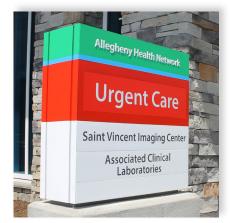

r Signage**



# MAIN ENTRANCE EMERGENCY

- » Identification
- » Wall Mount
- » Perma-Banner
- » Aluminum Post & Panel
- » Channel Letter
- » And More

The exterior architectural signage systems are comprised of Post & Panel, Pylon, Perma-Banner, DSS-125, HID Wilderness and Channel Letter systems, making it easy to find a solution that fits any facilities' needs. There are a multitude of sign configurations to create signage that falls in line with any businesses' brand. These systems are commonly used for main identification, secondary identification, building identification, wayfinding, parking and facility smoking signage.

All signage is designed, manufactured and assembled in the USA.

americanbus.com





ENTRANCE EMPLOYEE ONLY

ENTRANCE C









#### Main ID



#### Secondary ID



### Building ID



# Wayfinding



## Parking Signage



#### Facility Smoking



Recognition



#### Maps

Explore the Possibilities.