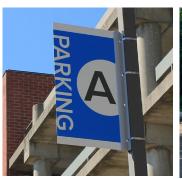

# American Solutions for Business **Exterior Signage**



# MAIN ENTRANCE EMERGENCY

- » Identification
- » Wall Mount
- » Perma-Banner
- » Aluminum Post & Panel
- » Channel Letter
- » And More

The exterior architectural signage systems are comprised of Post & Panel, Pylon, Perma-Banner, DSS-125, HID Wilderness and Channel Letter systems, making it easy to find a solution that fits any facilities' needs. There are a multitude of sign configurations to create signage that falls in line with any businesses' brand. These systems are commonly used for main identification, secondary identification, building identification, wayfinding, parking and facility smoking signage.

All signage is designed, manufactured and assembled in the USA.

americanbus.com





ENTRANCE EMPLOYEE ONLY

ENTRANCE C









#### Main ID



#### Secondary ID



### Building ID



# Wayfinding



## Parking Signage



#### Facility Smoking



Recognition



#### Maps

Explore the Possibilities.