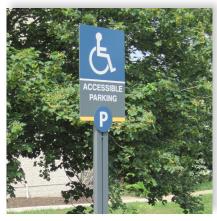

GENCY

- » Identification
- » Wall Mount
- » Perma-Banner
- » Aluminum Post & Panel
- » Channel Letter
- » And More

The exterior architectural signage systems are comprised of Post & Panel, Pylon, Perma-Banner, DSS-125, HID Wilderness and Channel Letter systems, making it easy to find a solution that fits any facilities' needs. There are a multitude of sign configurations to create signage that falls in line with any businesses' brand. These systems are commonly used for main identification, secondary identification, building identification, wayfinding, parking and facility smoking signage.

All signage is designed, manufactured and assembled in the USA.

americanbus.com





ENTRANCE EMPLOYEE ONLY

ENTRANCE C









#### Main ID



#### Secondary ID



### Building ID



# Wayfinding



## Parking Signage



#### Facility Smoking



Recognition



#### Maps

Explore the Possibilities.