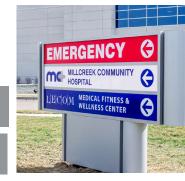

# MAIN ENTRANCE EMERGENCY

- » Identification
- » Wall Mount
- » Perma-Banner
- » Aluminum Post & Panel
- » Channel Letter
- » And More

The exterior architectural signage systems are comprised of Post & Panel, Pylon, Perma-Banner, DSS-125, HID Wilderness and Channel Letter systems, making it easy to find a solution that fits any facilities' needs. There are a multitude of sign configurations to create signage that falls in line with any businesses' brand. These systems are commonly used for main identification, secondary identification, building identification, wayfinding, parking and facility smoking signage.