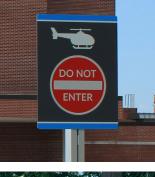

erican Solutions for Business **Exterior Signage**



# MAIN ENTRANCE EMERGENCY

- » Identification
- » Wall Mount
- » Perma-Banner
- » Aluminum Post & Panel
- » Channel Letter
- » And More

The exterior architectural signage systems are comprised of Post & Panel, Pylon, Perma-Banner, DSS-125, HID Wilderness and Channel Letter systems, making it easy to find a solution that fits any facilities' needs. There are a multitude of sign configurations to create signage that falls in line with any businesses' brand. These systems are commonly used for main identification, secondary identification, building identification, wayfinding, parking and facility smoking signage.

All signage is designed, manufactured and assembled in the USA.

americanbus.com





ENTRANCE EMPLOYEE ONLY

ENTRANCE C









#### Main ID



#### Secondary ID



### Building ID



# Wayfinding



## Parking Signage



#### Facility Smoking



Recognition



#### Maps

Explore the Possibilities.