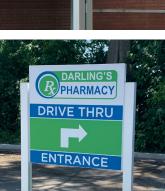

# American Solutions for Business **Exterior Signage**



# MAIN ENTRANCE EMERGENCY

- » Identification
- » Wall Mount
- » Perma-Banner
- » Aluminum Post & Panel
- » Channel Letter
- » And More

The exterior architectural signage systems are comprised of Post & Panel, Pylon, Perma-Banner, DSS-125, HID Wilderness and Channel Letter systems, making it easy to find a solution that fits any facilities' needs. There are a multitude of sign configurations to create signage that falls in line with any businesses' brand. These systems are commonly used for main identification, secondary identification, building identification, wayfinding, parking and facility smoking signage.

All signage is designed, manufactured and assembled in the USA.

americanbus.com





ENTRANCE EMPLOYEE ONLY

ENTRANCE C









#### Main ID



#### Secondary ID



### Building ID



# Wayfinding



## Parking Signage



#### Facility Smoking



Recognition



#### Maps

Explore the Possibilities.