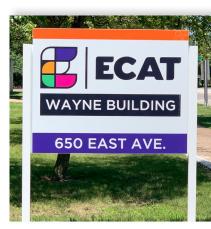

or Business **Exterior Signage**



# MAIN ENTRANCE EMERGENCY

- » Identification
- » Wall Mount
- » Perma-Banner
- » Aluminum Post & Panel
- » Channel Letter
- » And More

The exterior architectural signage systems are comprised of Post & Panel, Pylon, Perma-Banner, DSS-125, HID Wilderness and Channel Letter systems, making it easy to find a solution that fits any facilities' needs. There are a multitude of sign configurations to create signage that falls in line with any businesses' brand. These systems are commonly used for main identification, secondary identification, building identification, wayfinding, parking and facility smoking signage.

All signage is designed, manufactured and assembled in the USA.

americanbus.com





ENTRANCE EMPLOYEE ONLY

ENTRANCE C









#### Main ID



#### Secondary ID



### Building ID



# Wayfinding



## Parking Signage



#### Facility Smoking



Recognition



#### Maps

Explore the Possibilities.