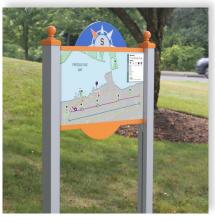

Aluminum Post & Panel
- » Channel Letter
- » And More

The exterior architectural signage systems are comprised of Post & Panel, Pylon, Perma-Banner, DSS-125, HID Wilderness and Channel Letter systems, making it easy to find a solution that fits any facilities' needs. There are a multitude of sign configurations to create signage that falls in line with any businesses' brand. These systems are commonly used for main identification, secondary identification, building identification, wayfinding, parking and facility smoking signage.

All signage is designed, manufactured and assembled in the USA.

americanbus.com





ENTRANCE EMPLOYEE ONLY

ENTRANCE C









#### Main ID



#### Secondary ID



### Building ID



# Wayfinding



## Parking Signage



#### Facility Smoking



Recognition



#### Maps

Explore the Possibilities.