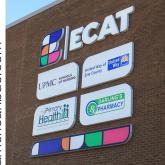

# American Solutions for Business **Exterior Signage**



# MAIN ENTRANCE EMERGENCY

- » Identification
- » Wall Mount
- » Perma-Banner
- » Aluminum Post & Panel
- » Channel Letter
- » And More

The exterior architectural signage systems are comprised of Post & Panel, Pylon, Perma-Banner, DSS-125, HID Wilderness and Channel Letter systems, making it easy to find a solution that fits any facilities' needs. There are a multitude of sign configurations to create signage that falls in line with any businesses' brand. These systems are commonly used for main identification, secondary identification, building identification, wayfinding, parking and facility smoking signage.

All signage is designed, manufactured and assembled in the USA.

americanbus.com





ENTRANCE EMPLOYEE ONLY

ENTRANCE C









#### Main ID



#### Secondary ID



### Building ID



# Wayfinding



## Parking Signage



#### Facility Smoking



Recognition



#### Maps

Explore the Possibilities.