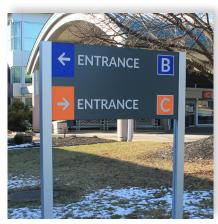

IN ENTRANCE EMERGENCY

- » Identification
- » Wall Mount
- » Perma-Banner
- » Aluminum Post & Panel
- » Channel Letter
- » And More

The exterior architectural signage systems are comprised of Post & Panel, Pylon, Perma-Banner, DSS-125, HID Wilderness and Channel Letter systems, making it easy to find a solution that fits any facilities' needs. There are a multitude of sign configurations to create signage that falls in line with any businesses' brand. These systems are commonly used for main identification, secondary identification, building identification, wayfinding, parking and facility smoking signage.

All signage is designed, manufactured and assembled in the USA.

americanbus.com





ENTRANCE EMPLOYEE ONLY

ENTRANCE C









#### Main ID



#### Secondary ID



### Building ID



# Wayfinding



## Parking Signage



#### Facility Smoking



Recognition



#### Maps

Explore the Possibilities.