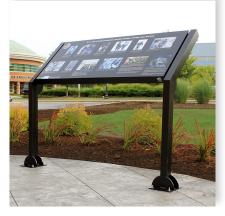

rma-Banner
- » Aluminum Post & Panel
- » Channel Letter
- » And More

The exterior architectural signage systems are comprised of Post & Panel, Pylon, Perma-Banner, DSS-125, HID Wilderness and Channel Letter systems, making it easy to find a solution that fits any facilities' needs. There are a multitude of sign configurations to create signage that falls in line with any businesses' brand. These systems are commonly used for main identification, secondary identification, building identification, wayfinding, parking and facility smoking signage.

All signage is designed, manufactured and assembled in the USA.

americanbus.com





ENTRANCE EMPLOYEE ONLY

ENTRANCE C









#### Main ID



#### Secondary ID



### Building ID



# Wayfinding



## Parking Signage



#### Facility Smoking



Recognition



#### Maps

Explore the Possibilities.