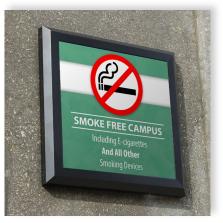

ion
- » Wall Mount
- » Perma-Banner
- » Aluminum Post & Panel
- » Channel Letter
- » And More

The exterior architectural signage systems are comprised of Post & Panel, Pylon, Perma-Banner, DSS-125, HID Wilderness and Channel Letter systems, making it easy to find a solution that fits any facilities' needs. There are a multitude of sign configurations to create signage that falls in line with any businesses' brand. These systems are commonly used for main identification, secondary identification, building identification, wayfinding, parking and facility smoking signage.

All signage is designed, manufactured and assembled in the USA.

americanbus.com





ENTRANCE EMPLOYEE ONLY

ENTRANCE C









#### Main ID



#### Secondary ID



### Building ID



# Wayfinding



## Parking Signage



#### Facility Smoking



Recognition



#### Maps

Explore the Possibilities.