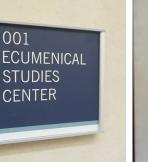

## **HID Signage**

- » ADA Compliant
- » Flat Profile
- » Radius Profile
- » Paper Insert
- » Donor Recognition
- » And More

Don't sacrifice form for function; the HID Sign System provides the best of both worlds. This system can convey the required ADA compliant messages while contributing to the overall design theme of the building's interior surroundings.

The timeless modular design of the HID Sign System creates some of the most functional and visually appealing signage. It also allows for future growth and provides the flexibility to change copy and graphics easily. For these easy changes, use a suction cup to simply remove the non-glare lens and exchange printed paper inserts.