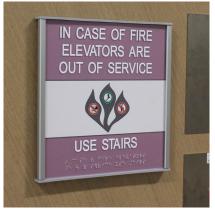

## **HID Signage**

- » ADA Compliant
- » Flat Profile
- » Radius Profile
- » Paper Insert
- » Donor Recognition
- » And More

Don't sacrifice form for function; the HID Sign System provides the best of both worlds. This system can convey the required ADA compliant messages while contributing to the overall design theme of the building's interior surroundings.

The timeless modular design of the HID Sign System creates some of the most functional and visually appealing signage. It also allows for future growth and provides the flexibility to change copy and graphics easily. For these easy changes, use a suction cup to simply remove the non-glare lens and exchange printed paper inserts.