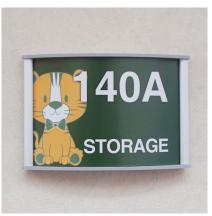

## **HID Signage**

- » ADA Compliant
- » Flat Profile
- » Radius Profile
- » Paper Insert
- » Donor Recognition
- » And More

Don't sacrifice form for function; the HID Sign System provides the best of both worlds. This system can convey the required ADA compliant messages while contributing to the overall design theme of the building's interior surroundings.

The timeless modular design of the HID Sign System creates some of the most functional and visually appealing signage. It also allows for future growth and provides the flexibility to change copy and graphics easily. For these easy changes, use a suction cup to simply remove the non-glare lens and exchange printed paper inserts.