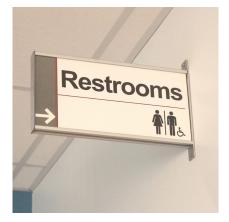

## **HID Signage**

- » ADA Compliant
- » Flat Profile
- » Radius Profile
- » Paper Insert
- » Donor Recognition
- » And More

Don't sacrifice form for function; the HID Sign System provides the best of both worlds. This system can convey the required ADA compliant messages while contributing to the overall design theme of the building's interior surroundings.

The timeless modular design of the HID Sign System creates some of the most functional and visually appealing signage. It also allows for future growth and provides the flexibility to change copy and graphics easily. For these easy changes, use a suction cup to simply remove the non-glare lens and exchange printed paper inserts.