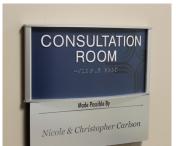

## **HID Signage**

- » ADA Compliant
- » Flat Profile
- » Radius Profile
- » Paper Insert
- » Donor Recognition
- » And More

Don't sacrifice form for function; the HID Sign System provides the best of both worlds. This system can convey the required ADA compliant messages while contributing to the overall design theme of the building's interior surroundings.

The timeless modular design of the HID Sign System creates some of the most functional and visually appealing signage. It also allows for future growth and provides the flexibility to change copy and graphics easily. For these easy changes, use a suction cup to simply remove the non-glare lens and exchange printed paper inserts.