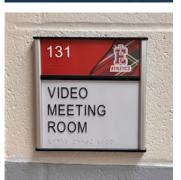

## **HID Signage**

- » ADA Compliant
- » Flat Profile
- » Radius Profile
- » Paper Insert
- » Donor Recognition
- » And More

Don't sacrifice form for function; the HID Sign System provides the best of both worlds. This system can convey the required ADA compliant messages while contributing to the overall design theme of the building's interior surroundings.

The timeless modular design of the HID Sign System creates some of the most functional and visually appealing signage. It also allows for future growth and provides the flexibility to change copy and graphics easily. For these easy changes, use a suction cup to simply remove the non-glare lens and exchange printed paper inserts.