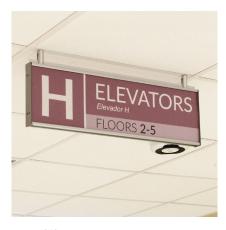

## **HID Signage**

- » ADA Compliant
- » Flat Profile
- » Radius Profile
- » Paper Insert
- » Donor Recognition
- » And More

Don't sacrifice form for function; the HID Sign System provides the best of both worlds. This system can convey the required ADA compliant messages while contributing to the overall design theme of the building's interior surroundings.

The timeless modular design of the HID Sign System creates some of the most functional and visually appealing signage. It also allows for future growth and provides the flexibility to change copy and graphics easily. For these easy changes, use a suction cup to simply remove the non-glare lens and exchange printed paper inserts.