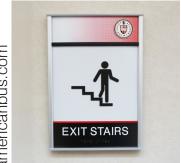

## **HID Signage**

- » ADA Compliant
- » Flat Profile
- » Radius Profile
- » Paper Insert
- » Donor Recognition
- » And More

Don't sacrifice form for function; the HID Sign System provides the best of both worlds. This system can convey the required ADA compliant messages while contributing to the overall design theme of the building's interior surroundings.

The timeless modular design of the HID Sign System creates some of the most functional and visually appealing signage. It also allows for future growth and provides the flexibility to change copy and graphics easily. For these easy changes, use a suction cup to simply remove the non-glare lens and exchange printed paper inserts.