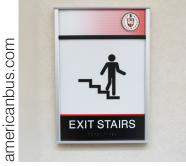

## **HID Signage**

- » ADA Compliant
- » Flat Profile
- » Radius Profile
- » Paper Insert
- » Donor Recognition
- » And More

Don't sacrifice form for function; the HID Sign System provides the best of both worlds. This system can convey the required ADA compliant messages while contributing to the overall design theme of the building's interior surroundings.

The timeless modular design of the HID Sign System creates some of the most functional and visually appealing signage. It also allows for future growth and provides the flexibility to change copy and graphics easily. For these easy changes, use a suction cup to simply remove the non-glare lens and exchange printed paper inserts.