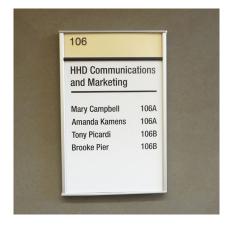

The timeless modular design of the HID Sign System creates some of the most functional and visually appealing signage. It also allows for future growth and provides the flexibility to change copy and graphics easily. For these easy changes, use a suction cup to simply remove the non-glare lens and exchange printed paper inserts.

Divider

Directory

Directional

Kiosk

Ceiling Mount

Projection Mount

Explore the Possibilities. americanbus com