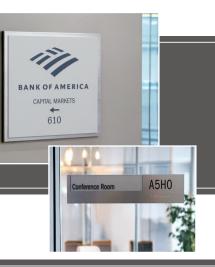

#### **Interior Signage**

The Interior Signage is comprised of Acrylic and HID systems, making it easy to find a solution that fits any facilities' needs. There are a multitude of sign configurations, all of which can be made ADA complaint, to create a look that falls in line with any businesses' brand. These systems are commonly used for room identification, wayfinding, building directories and regulatory signage; however, the applications are endless.