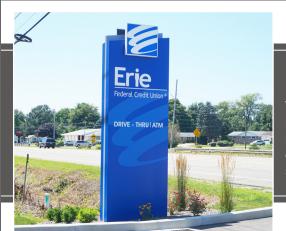

### Pylon Signage

The pylon sign systems create unique and attractive illuminated and non-illuminated signage with monolithic, monument styling for primary site identification, directions and information. The signs feature clean edge treatments and removeable access panels with countersunk fasteners for easy maintenance of lighting components.