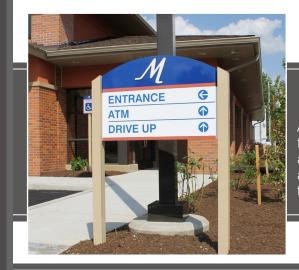

#### Post & Panel Signage

All-aluminum post and panel sign systems are perfect for site identification, wayfinding and directional signage applications. Available in a wide variety of configurations, including double post, flag, ceiling, and wall mount, we have a post and panel model to fit every situation.