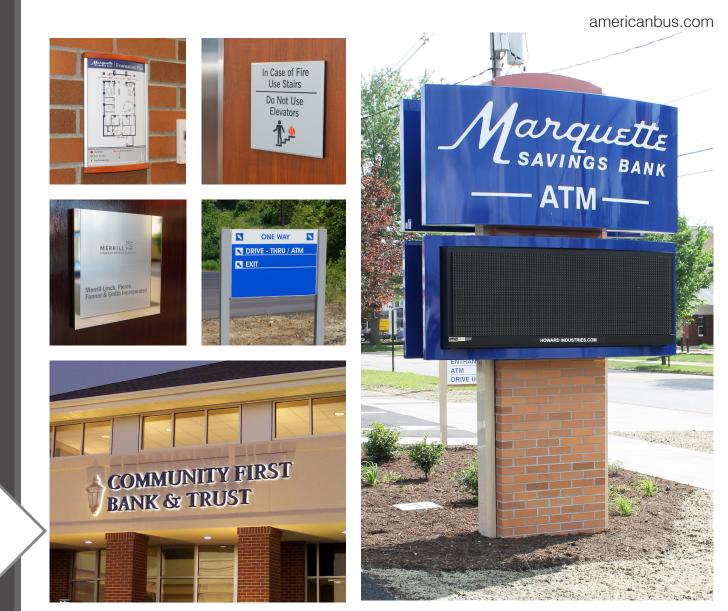

#### Exterior and Interior Total Facility Signage

- » Identification
- » Wayfinding
- » Parking
- » Directory
- » Regulatory
- » And More

#### **Interior Signage**

The Interior Signage is comprised of Acrylic and HID systems, making it easy to find a solution that fits any facilities' needs. There are a multitude of sign configurations, all of which can be made ADA complaint, to create a look that falls in line with any businesses' brand. These systems are commonly used for room identification, wayfinding, building directories and regulatory signage; however, the applications are endless.

#### Post & Panel Signage

All-aluminum post and panel sign systems are perfect for site identification, wayfinding and directional signage applications. Available in a wide variety of configurations, including double post, flag, ceiling, and wall mount, we have a post and panel model to fit every situation.

### Pylon Signage

The pylon sign systems create unique and attractive illuminated and non-illuminated signage with monolithic, monument styling for primary site identification, directions and information. The signs feature clean edge treatments and removeable access panels with countersunk fasteners for easy maintenance of lighting components.