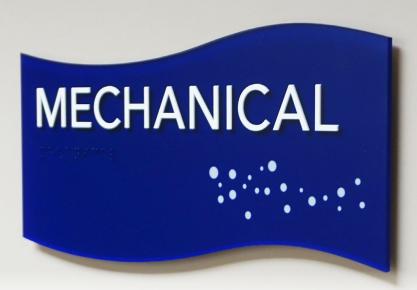

## Fast doesn't have to be boring!

As an essential component to most businesses, ADA compliant Regulatory Signage is vital to open, and keep open, all publicly accessible buildings. Our Acrylic Interior Signage offers endless design possibilities to fit any branding needs. Each sign can be easily created with our advanced laser technology and adorned with a variety of pictograms and copy.

Not only can we manufacture Acrylic Signage with custom printed colors, graphics and logos, or even custom shapes, all complete with ADA compliant tactile and braille, but they are shipped in 24 hours!