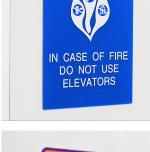

## Fast doesn't have to be boring!

As an essential component to most businesses, ADA compliant Regulatory Signage is vital to open, and keep open, all publicly accessible buildings. Our Acrylic Interior Signage offers endless design possibilities to fit any branding needs. Each sign can be easily created with our advanced laser technology and adorned with a variety of pictograms and copy.

Not only can we manufacture Acrylic Signage with custom printed colors, graphics and logos, or even custom shapes, all complete with ADA compliant tactile and braille, but they are shipped in 24 hours!