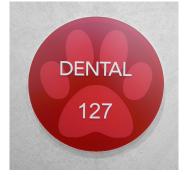

## Fast doesn't have to be boring!

As an essential component to most businesses, ADA compliant Regulatory Signage is vital to open, and keep open, all publicly accessible buildings. Our Acrylic Interior Signage offers endless design possibilities to fit any branding needs. Each sign can be easily created with our advanced laser technology and adorned with a variety of pictograms and copy.

Not only can we manufacture Acrylic Signage with custom printed colors, graphics and logos, or even custom shapes, all complete with ADA compliant tactile and braille, but they are shipped in 24 hours!