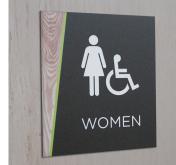

## Fast doesn't have to be boring!

As an essential component to most businesses, ADA compliant Regulatory Signage is vital to open, and keep open, all publicly accessible buildings. Our Acrylic Interior Signage offers endless design possibilities to fit any branding needs. Each sign can be easily created with our advanced laser technology and adorned with a variety of pictograms and copy.

Not only can we manufacture Acrylic Signage with custom printed colors, graphics and logos, or even custom shapes, all complete with ADA compliant tactile and braille, but they are shipped in 24 hours!