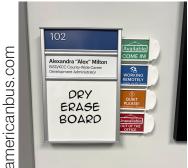

# **Patient Focused Signage**

- » ADA Compliant
- » HID or Acrylic
- » Sign Accessories
- » Standard or Mini Tabs
- » Customizable Pictograms
  - » And More

Our Patient Focused Signage helps provide such care by enhancing hospital staff communication and reducing safety risks with custom communicative icons. We offer ADA compliant room identification signage that unites vital patient information as well as isolation and precaution inserts.

#### 13 Standard Pull Tab Colors

Many different standard colors available for both Standard and Mini Tabs.

**Black** (Black 6 C) Yellow (PMS #109 C) Orange (PMS #1595 C)

**Teal** (PMS #323 C) Grey (Cool Gray 9 C) **Red** (PMS #187 C)