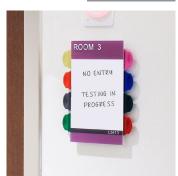

# **Patient Focused Signage**

- » ADA Compliant
- » HID or Acrylic
- » Sign Accessories
- » Standard or Mini Tabs
- » Customizable Pictograms
  - » And More

Our Patient Focused Signage helps provide such care by enhancing hospital staff communication and reducing safety risks with custom communicative icons. We offer ADA compliant room identification signage that unites vital patient information as well as isolation and precaution inserts.

#### These signs are perfect for (but not limited to):

- Hospital Patient and Exam Rooms
- Resident Rooms in Critical Care Facilities
- Educational Classrooms and Offices
- Many More Additional Facilities and Locations