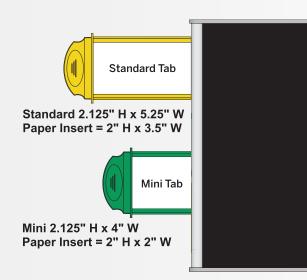

## Pull Tab Sizes and Understanding the Minimum Wall Clearance

Consider the alloted wall space available for signage placement. You may encounter instances where wall space is limited and will need to adjust accordingly.