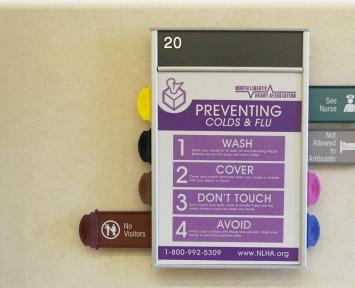

# **Patient Focused Signage**

- » ADA Compliant
- » HID or Acrylic
- » Sign Accessories
- » Standard or Mini Tabs
- » Customizable Pictograms
  - » And More

Our Patient Focused Signage helps provide such care by enhancing hospital staff communication and reducing safety risks with custom communicative icons. We offer ADA compliant room identification signage that unites vital patient information as well as isolation and precaution inserts.

#### Full Medical Icon Library Available for Pull Tabs

Choose medical icons from our extensive list of standards or have us design custom icons.

+ Many More Standard Icons Available

#### 13 Standard Pull Tab Colors

Many different standard colors available for both Standard and Mini Tabs.

**Black** (Black 6 C) Yellow (PMS #109 C) Orange (PMS #1595 C)

**Teal** (PMS #323 C) Grey (Cool Gray 9 C) **Red** (PMS #187 C)