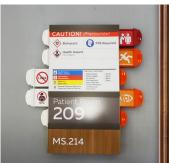

# **Patient Focused Signage**

- » ADA Compliant
- » HID or Acrylic
- » Sign Accessories
- » Standard or Mini Tabs
- » Customizable Pictograms
  - » And More

Our Patient Focused Signage helps provide such care by enhancing hospital staff communication and reducing safety risks with custom communicative icons. We offer ADA compliant room identification signage that unites vital patient information as well as isolation and precaution inserts.

In addition to the healthcare industry, our Patient Focused Signage can be used in an educational setting for office, conference room and classroom notices.

Like our other Interior Signage lines, these signs can be customized to any facility's requirements and preferences. Choose from our HID (extruded aluminum frame) or Acrylic Patient Focused Signage options.