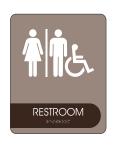

## **Acrylic Series**

Ordering complete facility signage has never been so easy. There are Five Standard Acrylic Signage Series to simplify the signage purchasing process. Signs can be created in a variety of contrasting colors to fit any businesses' brand.

**Sweep** Series **Silhouette**Series

**Skew**Series

**Sonic** Series **Stencil** Series

Shown in: Red and Black Shown in: Pearl Grey and Bordeaux Shown in: Marine Blue and Bahama Blue Shown in: Dark Brown and Taupe Shown in: Dark Brown and Taupe