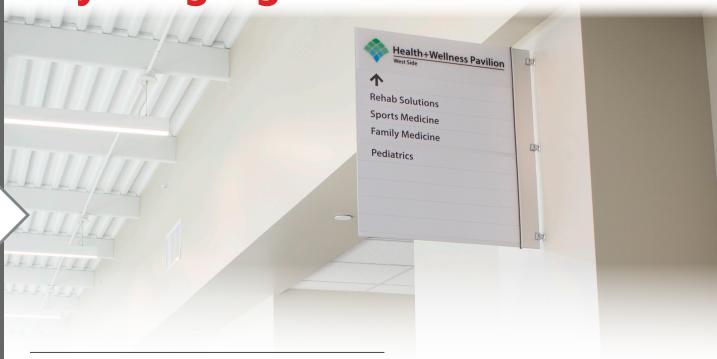

FASTSIGNS

**Acrylic Signage** 

- » ADA Compliant
- » Paper Insert
- » Desktop Display
- » Photoluminescent
- » Laser Engraved
- » And More

Acrylic Signage has limitless design options using custom printed colors, graphics and logos and even custom shapes and accents. There is also an option to add different accessories to each sign, such as: dry erase board, corkboard, magnetic strips, gripa-strip or a message slider. All signs are designed to maintain a business's brand standards and complement the facility.

Each sign can be made ADA compliant to meet building code requirements, as they are an essential component to all businesses with publicly accessible buildings. They can be easily created with our advanced laser technology and adorned with a variety of pictograms and copy to create a clean and professional look.