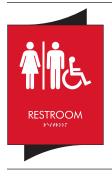

FASTSIGNS

**Acrylic Signage** 

- » ADA Compliant
- » Paper Insert
- » Desktop Display
- » Photoluminescent
- » Laser Engraved
- » And More

Acrylic Signage has limitless design options using custom printed colors, graphics and logos and even custom shapes and accents. There is also an option to add different accessories to each sign, such as: dry erase board, corkboard, magnetic strips, gripa-strip or a message slider. All signs are designed to maintain a business's brand standards and complement the facility.

Each sign can be made ADA compliant to meet building code requirements, as they are an essential component to all businesses with publicly accessible buildings. They can be easily created with our advanced laser technology and adorned with a variety of pictograms and copy to create a clean and professional look.