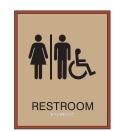

## **Acrylic Series**

Ordering complete facility signage has never been so easy. There are Five Standard Acrylic Signage Series to simplify the signage purchasing process. Signs can be created in a variety of contrasting colors to fit any businesses' brand.

**Sweep** Series **Silhouette**Series

**Skew**Series

**Sonic** Series **Stencil** Series

Shown in: Red and Black Shown in: Pearl Grey and Bordeaux Shown in: Marine Blue and Bahama Blue Shown in: Dark Brown and Taupe Shown in: Dark Brown and Taupe