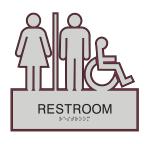

FASTSIGNS

**Acrylic Signage** 

- » ADA Compliant
- » Paper Insert
- » Desktop Display
- » Photoluminescent
- » Laser Engraved
- » And More

Acrylic Signage has limitless design options using custom printed colors, graphics and logos and even custom shapes and accents. There is also an option to add different accessories to each sign, such as: dry erase board, corkboard, magnetic strips, gripa-strip or a message slider. All signs are designed to maintain a business's brand standards and complement the facility.

Each sign can be made ADA compliant to meet building code requirements, as they are an essential component to all businesses with publicly accessible buildings. They can be easily created with our advanced laser technology and adorned with a variety of pictograms and copy to create a clean and professional look.