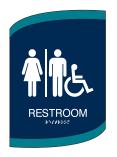

## **Acrylic Series**

Ordering complete facility signage has never been so easy. There are Five Standard Acrylic Signage Series to simplify the signage purchasing process. Signs can be created in a variety of contrasting colors to fit any businesses' brand.

**Sweep** Series **Silhouette**Series

**Skew**Series

**Sonic** Series **Stencil** Series

Shown in: Red and Black Shown in: Pearl Grey and Bordeaux Shown in: Marine Blue and Bahama Blue Shown in: Dark Brown and Taupe Shown in: Dark Brown and Taupe