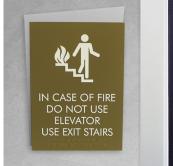

FASTSIGNS

**Acrylic Signage** 

- » ADA Compliant
- » Paper Insert
- » Desktop Display
- » Photoluminescent
- » Laser Engraved
- » And More

Acrylic Signage has limitless design options using custom printed colors, graphics and logos and even custom shapes and accents. There is also an option to add different accessories to each sign, such as: dry erase board, corkboard, magnetic strips, gripa-strip or a message slider. All signs are designed to maintain a business's brand standards and complement the facility.

Each sign can be made ADA compliant to meet building code requirements, as they are an essential component to all businesses with publicly accessible buildings. They can be easily created with our advanced laser technology and adorned with a variety of pictograms and copy to create a clean and professional look.