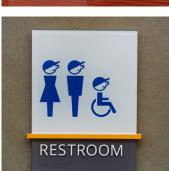

FASTSIGNS

**Acrylic Signage** 

- » ADA Compliant
- » Paper Insert
- » Desktop Display
- » Photoluminescent
- » Laser Engraved
- » And More

Acrylic Signage has limitless design options using custom printed colors, graphics and logos and even custom shapes and accents. There is also an option to add different accessories to each sign, such as: dry erase board, corkboard, magnetic strips, gripa-strip or a message slider. All signs are designed to maintain a business's brand standards and complement the facility.

Each sign can be made ADA compliant to meet building code requirements, as they are an essential component to all businesses with publicly accessible buildings. They can be easily created with our advanced laser technology and adorned with a variety of pictograms and copy to create a clean and professional look.