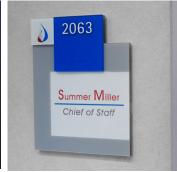

FASTSIGNS

**Acrylic Signage** 

- » ADA Compliant
- » Paper Insert
- » Desktop Display
- » Photoluminescent
- » Laser Engraved
- » And More

Acrylic Signage has limitless design options using custom printed colors, graphics and logos and even custom shapes and accents. There is also an option to add different accessories to each sign, such as: dry erase board, corkboard, magnetic strips, gripa-strip or a message slider. All signs are designed to maintain a business's brand standards and complement the facility.

Each sign can be made ADA compliant to meet building code requirements, as they are an essential component to all businesses with publicly accessible buildings. They can be easily created with our advanced laser technology and adorned with a variety of pictograms and copy to create a clean and professional look.