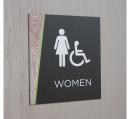

FASTSIGNS

**Acrylic Signage** 

- » ADA Compliant
- » Paper Insert
- » Desktop Display
- » Photoluminescent
- » Laser Engraved
- » And More

Acrylic Signage has limitless design options using custom printed colors, graphics and logos and even custom shapes and accents. There is also an option to add different accessories to each sign, such as: dry erase board, corkboard, magnetic strips, gripa-strip or a message slider. All signs are designed to maintain a business's brand standards and complement the facility.

Each sign can be made ADA compliant to meet building code requirements, as they are an essential component to all businesses with publicly accessible buildings. They can be easily created with our advanced laser technology and adorned with a variety of pictograms and copy to create a clean and professional look.