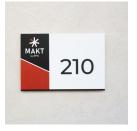

FASTSIGNS

**Acrylic Signage** 

- » ADA Compliant
- » Paper Insert
- » Desktop Display
- » Photoluminescent
- » Laser Engraved
- » And More

Acrylic Signage has limitless design options using custom printed colors, graphics and logos and even custom shapes and accents. There is also an option to add different accessories to each sign, such as: dry erase board, corkboard, magnetic strips, gripa-strip or a message slider. All signs are designed to maintain a business's brand standards and complement the facility.

Each sign can be made ADA compliant to meet building code requirements, as they are an essential component to all businesses with publicly accessible buildings. They can be easily created with our advanced laser technology and adorned with a variety of pictograms and copy to create a clean and professional look.