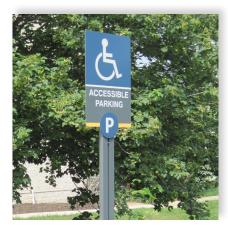

## **Exterior Signage**

- » Identification
- » Wall Mount
- » Perma-Banner
- » Aluminum Post & Panel
- Channel Letter
- » And More

The Exterior Architectural Signage systems are comprised of Post & Panel, Pylon, Perma-Banner, DSS-125, HID Wilderness and Channel Letter systems, making it easy to find a solution that fits any facilities' needs. There are a multitude of sign configurations to create signage that falls in line with any businesses' brand. These systems are commonly used for main identification, secondary identification, building identification, wayfinding, parking and facility smoking signage.

All signage is designed, manufactured and assembled in the USA.

LECOM MEDICAL FITNESS & WELLNESS CENTER

Main ID

Secondary ID

Building ID

Wayfinding

Parking Signage

Facility Smoking