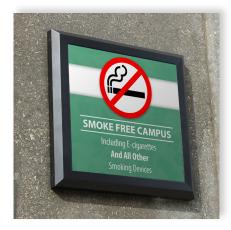

All signage is designed, manufactured and assembled in the USA.

LECOM MEDICAL FITNESS & WELLNESS CENTER

Main ID

Secondary ID

Building ID

Wayfinding

Parking Signage

Facility Smoking