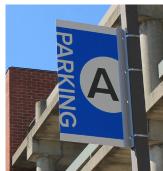

## **Exterior Signage**

- » Identification
- » Wall Mount
- » Perma-Banner
- » Aluminum Post & Panel
- Channel Letter
- » And More

The Exterior Architectural Signage systems are comprised of Post & Panel, Pylon, Perma-Banner, DSS-125, HID Wilderness and Channel Letter systems, making it easy to find a solution that fits any facilities' needs. There are a multitude of sign configurations to create signage that falls in line with any businesses' brand. These systems are commonly used for main identification, secondary identification, building identification, wayfinding, parking and facility smoking signage.

All signage is designed, manufactured and assembled in the USA.

LECOM MEDICAL FITNESS & WELLNESS CENTER

Main ID

Secondary ID

Building ID

Wayfinding

Parking Signage

Facility Smoking