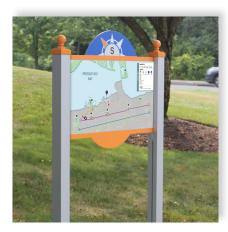

» Wall Mount
- » Perma-Banner
- » Aluminum Post & Panel
- Channel Letter
- » And More

The Exterior Architectural Signage systems are comprised of Post & Panel, Pylon, Perma-Banner, DSS-125, HID Wilderness and Channel Letter systems, making it easy to find a solution that fits any facilities' needs. There are a multitude of sign configurations to create signage that falls in line with any businesses' brand. These systems are commonly used for main identification, secondary identification, building identification, wayfinding, parking and facility smoking signage.

All signage is designed, manufactured and assembled in the USA.





LECOM MEDICAL FITNESS & WELLNESS CENTER













Main ID



Secondary ID



Building ID



Wayfinding



Parking Signage



Facility Smoking



Recognition



Maps

Explore the Possibilities. FASTSIGNS.com