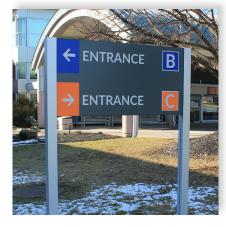

## **Exterior Signage**

- » Identification
- » Wall Mount
- » Perma-Banner
- » Aluminum Post & Panel
- Channel Letter
- » And More

The Exterior Architectural Signage systems are comprised of Post & Panel, Pylon, Perma-Banner, DSS-125, HID Wilderness and Channel Letter systems, making it easy to find a solution that fits any facilities' needs. There are a multitude of sign configurations to create signage that falls in line with any businesses' brand. These systems are commonly used for main identification, secondary identification, building identification, wayfinding, parking and facility smoking signage.

All signage is designed, manufactured and assembled in the USA.

LECOM MEDICAL FITNESS & WELLNESS CENTER

Main ID

Secondary ID

Building ID

Wayfinding

Parking Signage

Facility Smoking

Recognition

Maps

Explore the Possibilities. FASTSIGNS.com