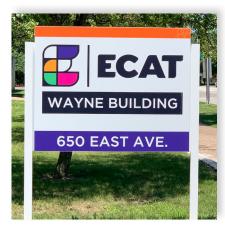

## **Exterior Signage**

- » Identification
- » Wall Mount
- » Perma-Banner
- » Aluminum Post & Panel
- Channel Letter
- » And More

The Exterior Architectural Signage systems are comprised of Post & Panel, Pylon, Perma-Banner, DSS-125, HID Wilderness and Channel Letter systems, making it easy to find a solution that fits any facilities' needs. There are a multitude of sign configurations to create signage that falls in line with any businesses' brand. These systems are commonly used for main identification, secondary identification, building identification, wayfinding, parking and facility smoking signage.

All signage is designed, manufactured and assembled in the USA.

LECOM MEDICAL FITNESS & WELLNESS CENTER

Main ID

Secondary ID

Building ID

Wayfinding

Parking Signage

Facility Smoking