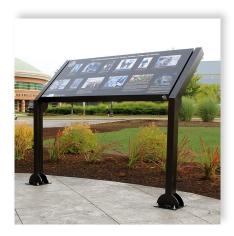

## **Exterior Signage**

- » Identification
- » Wall Mount
- » Perma-Banner
- » Aluminum Post & Panel
- Channel Letter
- » And More

The Exterior Architectural Signage systems are comprised of Post & Panel, Pylon, Perma-Banner, DSS-125, HID Wilderness and Channel Letter systems, making it easy to find a solution that fits any facilities' needs. There are a multitude of sign configurations to create signage that falls in line with any businesses' brand. These systems are commonly used for main identification, secondary identification, building identification, wayfinding, parking and facility smoking signage.