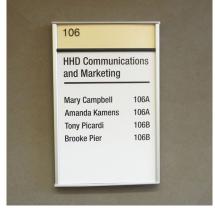

The timeless modular design of the HID Sign System creates some of the most functional and visually appealing signage. It also allows for future growth and provides the flexibility to change copy and graphics easily. For these easy changes, use a suction cup to simply remove the non-glare lens and exchange printed paper inserts.

All signage is designed, manufactured and assembled in the USA.

C204

PLEASE COME IN

Conference Roon

001

Flat

Radius

Divider