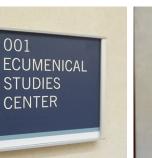

## **HID Signage**

- » ADA Compliant » Paper Insert
- » Flat Profile
- » Radius Profile
- » Donor Recognition
- » And More

Don't sacrifice form for function; the HID Sign System provides the best of both worlds. This system can convey the required ADA compliant messages while contributing to the overall design theme of the building's interior surroundings.

The timeless modular design of the HID Sign System creates some of the most functional and visually appealing signage. It also allows for future growth and provides the flexibility to change copy and graphics easily. For these easy changes, use a suction cup to simply remove the non-glare lens and exchange printed paper inserts.