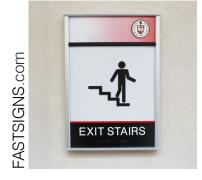

## **HID Signage**

- » ADA Compliant » Paper Insert
- » Flat Profile
- » Radius Profile
- » Donor Recognition
- » And More

Don't sacrifice form for function; the HID Sign System provides the best of both worlds. This system can convey the required ADA compliant messages while contributing to the overall design theme of the building's interior surroundings.

The timeless modular design of the HID Sign System creates some of the most functional and visually appealing signage. It also allows for future growth and provides the flexibility to change copy and graphics easily. For these easy changes, use a suction cup to simply remove the non-glare lens and exchange printed paper inserts.