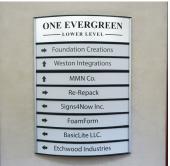

The timeless modular design of the HID Sign System creates some of the most functional and visually appealing signage. It also allows for future growth and provides the flexibility to change copy and graphics easily. For these easy changes, use a suction cup to simply remove the non-glare lens and exchange printed paper inserts.

Kiosk

Ceiling Mount

Directional

Projection Mount

Restrooms