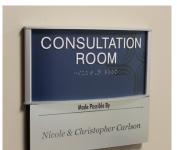

## **HID Signage**

- » ADA Compliant » Paper Insert
- » Flat Profile
- » Radius Profile
- » Donor Recognition
- » And More

Don't sacrifice form for function; the HID Sign System provides the best of both worlds. This system can convey the required ADA compliant messages while contributing to the overall design theme of the building's interior surroundings.

The timeless modular design of the HID Sign System creates some of the most functional and visually appealing signage. It also allows for future growth and provides the flexibility to change copy and graphics easily. For these easy changes, use a suction cup to simply remove the non-glare lens and exchange printed paper inserts.