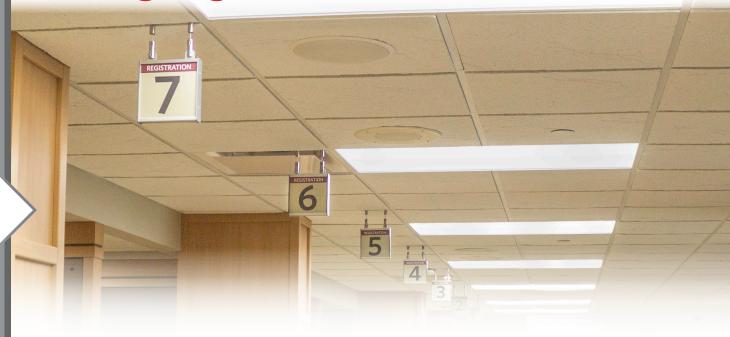

## FASTSIGNS

## **HID Signage**





- » ADA Compliant » Paper Insert
- » Flat Profile
- » Radius Profile
- » Donor Recognition
- » And More

Don't sacrifice form for function; the HID Sign System provides the best of both worlds. This system can convey the required ADA compliant messages while contributing to the overall design theme of the building's interior surroundings.

The timeless modular design of the HID Sign System creates some of the most functional and visually appealing signage. It also allows for future growth and provides the flexibility to change copy and graphics easily. For these easy changes, use a suction cup to simply remove the non-glare lens and exchange printed paper inserts.

All signage is designed, manufactured and assembled in the USA.





C204

PLEASE COME IN

Conference Roon



001









F