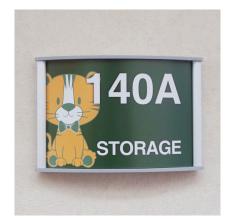

## **HID Signage**

- » ADA Compliant » Paper Insert
- » Flat Profile
- » Radius Profile
- » Donor Recognition
- » And More

Don't sacrifice form for function; the HID Sign System provides the best of both worlds. This system can convey the required ADA compliant messages while contributing to the overall design theme of the building's interior surroundings.

The timeless modular design of the HID Sign System creates some of the most functional and visually appealing signage. It also allows for future growth and provides the flexibility to change copy and graphics easily. For these easy changes, use a suction cup to simply remove the non-glare lens and exchange printed paper inserts.