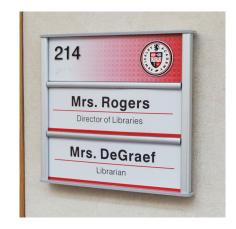

## **HID Signage**

- » ADA Compliant » Paper Insert
- » Flat Profile
- » Radius Profile
- » Donor Recognition
- » And More

Don't sacrifice form for function; the HID Sign System provides the best of both worlds. This system can convey the required ADA compliant messages while contributing to the overall design theme of the building's interior surroundings.

The timeless modular design of the HID Sign System creates some of the most functional and visually appealing signage. It also allows for future growth and provides the flexibility to change copy and graphics easily. For these easy changes, use a suction cup to simply remove the non-glare lens and exchange printed paper inserts.

All signage is designed, manufactured and assembled in the USA.

C204

PLEASE COME IN

Conference Roon

001

Flat

Radius

Divider