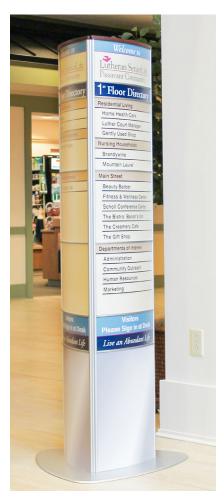

r Insert
- » Flat Profile
- » Radius Profile
- » Donor Recognition
- » And More

Don't sacrifice form for function; the HID Sign System provides the best of both worlds. This system can convey the required ADA compliant messages while contributing to the overall design theme of the building's interior surroundings.

The timeless modular design of the HID Sign System creates some of the most functional and visually appealing signage. It also allows for future growth and provides the flexibility to change copy and graphics easily. For these easy changes, use a suction cup to simply remove the non-glare lens and exchange printed paper inserts.

All signage is designed, manufactured and assembled in the USA.





C204

PLEASE COME IN

Conference Roon



001









Flat



Radius



Divider



Kiosk





Ceiling Mount



Directional



Projection Mount

Restrooms