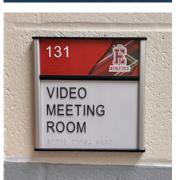

## **HID Signage**

- » ADA Compliant » Paper Insert
- » Flat Profile
- » Radius Profile
- » Donor Recognition
- » And More

Don't sacrifice form for function; the HID Sign System provides the best of both worlds. This system can convey the required ADA compliant messages while contributing to the overall design theme of the building's interior surroundings.

The timeless modular design of the HID Sign System creates some of the most functional and visually appealing signage. It also allows for future growth and provides the flexibility to change copy and graphics easily. For these easy changes, use a suction cup to simply remove the non-glare lens and exchange printed paper inserts.