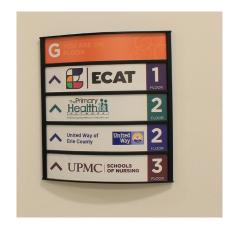

## **HID Signage**

- » ADA Compliant » Paper Insert
- » Flat Profile
- » Radius Profile
- » Donor Recognition
- » And More

Don't sacrifice form for function; the HID Sign System provides the best of both worlds. This system can convey the required ADA compliant messages while contributing to the overall design theme of the building's interior surroundings.

The timeless modular design of the HID Sign System creates some of the most functional and visually appealing signage. It also allows for future growth and provides the flexibility to change copy and graphics easily. For these easy changes, use a suction cup to simply remove the non-glare lens and exchange printed paper inserts.