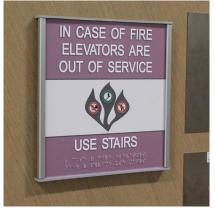

## **HID Signage**

- » ADA Compliant » Paper Insert
- » Flat Profile
- » Radius Profile
- » Donor Recognition
- » And More

Don't sacrifice form for function; the HID Sign System provides the best of both worlds. This system can convey the required ADA compliant messages while contributing to the overall design theme of the building's interior surroundings.

The timeless modular design of the HID Sign System creates some of the most functional and visually appealing signage. It also allows for future growth and provides the flexibility to change copy and graphics easily. For these easy changes, use a suction cup to simply remove the non-glare lens and exchange printed paper inserts.