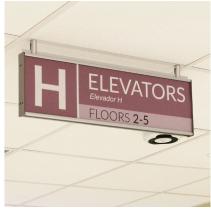

e
- » Donor Recognition
- » And More

Don't sacrifice form for function; the HID Sign System provides the best of both worlds. This system can convey the required ADA compliant messages while contributing to the overall design theme of the building's interior surroundings.

The timeless modular design of the HID Sign System creates some of the most functional and visually appealing signage. It also allows for future growth and provides the flexibility to change copy and graphics easily. For these easy changes, use a suction cup to simply remove the non-glare lens and exchange printed paper inserts.

All signage is designed, manufactured and assembled in the USA.





C204

PLEASE COME IN

Conference Roon



001









Flat



Radius



Divider



Kiosk





Ceiling Mount



Directional



Projection Mount

Restrooms