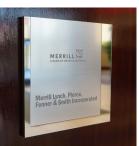

### Interior Signage

The Interior Signage is comprised of Acrylic and HID systems, making it easy to find a solution that fits any facilities' needs. There are a multitude of sign configurations, all of which can be made ADA complaint, to create a look that falls in line with any businesses' brand. These systems are commonly used for room identification, wayfinding, building directories and regulatory signage; however, the applications are endless.