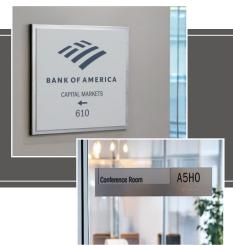

### Interior Signage

The Interior Signage is comprised of Acrylic and HID systems, making it easy to find a solution that fits any facilities' needs. There are a multitude of sign configurations, all of which can be made ADA complaint, to create a look that falls in line with any businesses' brand. These systems are commonly used for room identification, wayfinding, building directories and regulatory signage; however, the applications are endless.