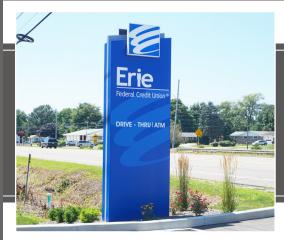

### Pylon Signage

The pylon sign systems create unique and attractive illuminated and non-illuminated signage with monolithic, monument styling for primary site identification, directions and information. The signs feature clean edge treatments and removeable access panels with countersunk fasteners for easy maintenance of lighting components.