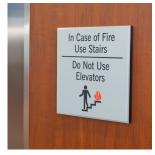

### Interior Signage

The Interior Signage is comprised of Acrylic and HID systems, making it easy to find a solution that fits any facilities' needs. There are a multitude of sign configurations, all of which can be made ADA complaint, to create a look that falls in line with any businesses' brand. These systems are commonly used for room identification, wayfinding, building directories and regulatory signage; however, the applications are endless.