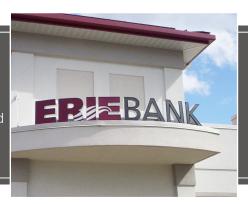

#### **Channel Letters**

More than just letters. Our channel letters are manufactured in-house to meet any specifications and design using our automated equipment and quality materials. From design to manufacturing, we have the expertise and innovative techniques to ensure every channel letter project is a success.