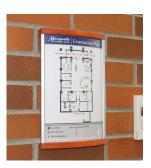

### Interior Signage

The Interior Signage is comprised of Acrylic and HID systems, making it easy to find a solution that fits any facilities' needs. There are a multitude of sign configurations, all of which can be made ADA complaint, to create a look that falls in line with any businesses' brand. These systems are commonly used for room identification, wayfinding, building directories and regulatory signage; however, the applications are endless.