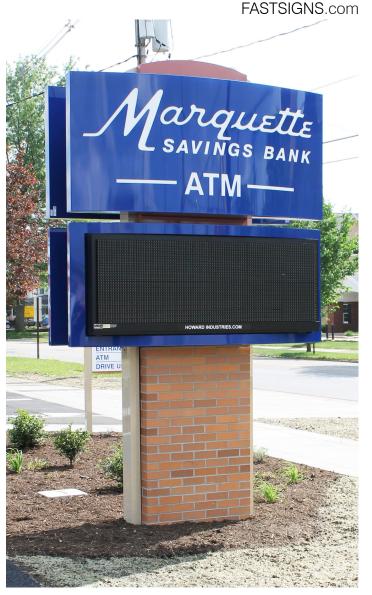

### Pylon Signage

The pylon sign systems create unique and attractive illuminated and non-illuminated signage with monolithic, monument styling for primary site identification, directions and information. The signs feature clean edge treatments and removeable access panels with countersunk fasteners for easy maintenance of lighting components.