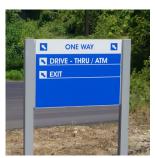

#### Post & Panel Signage

All-aluminum post and panel sign systems are perfect for site identification, wayfinding and directional signage applications. Available in a wide variety of configurations, including double post, flag, ceiling, and wall mount, we have a post and panel model to fit every situation