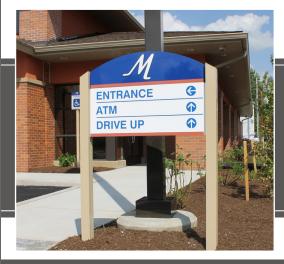

#### Post & Panel Signage

All-aluminum post and panel sign systems are perfect for site identification, wayfinding and directional signage applications. Available in a wide variety of configurations, including double post, flag, ceiling, and wall mount, we have a post and panel model to fit every situation