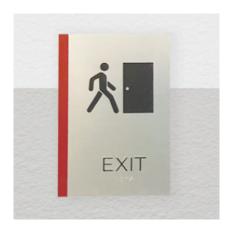

## Fast doesn't have to be boring!

As an essential component to most businesses, ADA compliant Regulatory Signage is vital to open, and keep open, all publicly accessible buildings. Our Acrylic Interior Signage offers endless design possibilities to fit any branding needs. Each sign can be easily created with our advanced laser technology and adorned with a variety of pictograms and copy.

Not only can we manufacture Acrylic Signage with custom printed colors, graphics and logos, or even custom shapes, all complete with ADA compliant tactile and braille, but they are shipped in 24 hours!