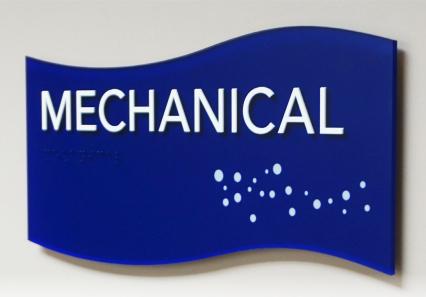

## Fast doesn't have to be boring!

As an essential component to most businesses, ADA compliant Regulatory Signage is vital to open, and keep open, all publicly accessible buildings. Our Acrylic Interior Signage offers endless design possibilities to fit any branding needs. Each sign can be easily created with our advanced laser technology and adorned with a variety of pictograms and copy.

Not only can we manufacture Acrylic Signage with custom printed colors, graphics and logos, or even custom shapes, all complete with ADA compliant tactile and braille, but they are shipped in 24 hours!