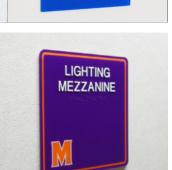

## Fast doesn't have to be boring!

As an essential component to most businesses, ADA compliant Regulatory Signage is vital to open, and keep open, all publicly accessible buildings. Our Acrylic Interior Signage offers endless design possibilities to fit any branding needs. Each sign can be easily created with our advanced laser technology and adorned with a variety of pictograms and copy.

Not only can we manufacture Acrylic Signage with custom printed colors, graphics and logos, or even custom shapes, all complete with ADA compliant tactile and braille, but they are shipped in 24 hours!