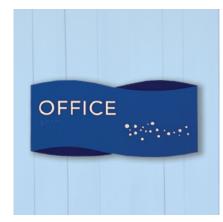

## Fast doesn't have to be boring!

As an essential component to most businesses, ADA compliant Regulatory Signage is vital to open, and keep open, all publicly accessible buildings. Our Acrylic Interior Signage offers endless design possibilities to fit any branding needs. Each sign can be easily created with our advanced laser technology and adorned with a variety of pictograms and copy.

Not only can we manufacture Acrylic Signage with custom printed colors, graphics and logos, or even custom shapes, all complete with ADA compliant tactile and braille, but they are shipped in 24 hours!