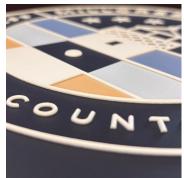

## **Seal Signage**

- » Layered Acrylic
- » Unique Shapes
- **Custom Graphics**
- » Any Color
- Dimensional Textures
- » Shipped in 24 Hours

Seals are customizable to meet any and all specifications. They can be made using layered acrylic panels and multiple layers of UV Cured Ink print to create unique dimensional textures with raised lettering and graphics. Our Seals are designed for logos, departments, celebratory events, and much more!

Not only does our Seal Signage have limitless design options using custom printed colors, graphics, logos and even custom shapes and accents, but they are shipped in 24 hours!

All signage is designed, manufactured and assembled in the USA.