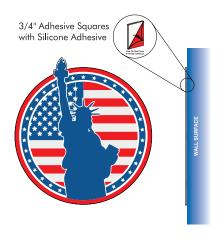

FASTSIGNS

## **Seal Signage**





- » Layered Acrylic
- » Unique Shapes
- **Custom Graphics**
- » Any Color
- Dimensional Textures
- » Shipped in 24 Hours

Seals are customizable to meet any and all specifications. They can be made using layered acrylic panels and multiple layers of UV Cured Ink print to create unique dimensional textures with raised lettering and graphics. Our Seals are designed for logos, departments, celebratory events, and much more!

Not only does our Seal Signage have limitless design options using custom printed colors, graphics, logos and even custom shapes and accents, but they are shipped in 24 hours!

All signage is designed, manufactured and assembled in the USA.





























## **STANDARD** UV PRINTED WOOD GRAINS



## **MOUNTING OPTIONS**







Explore the Possibilities. FASTSIGNS.com