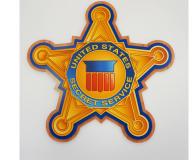

## **Seal Signage**

- » Layered Acrylic
- » Unique Shapes
- **Custom Graphics**
- » Any Color
- Dimensional Textures
- » Shipped in 24 Hours

Seals are customizable to meet any and all specifications. They can be made using layered acrylic panels and multiple layers of UV Cured Ink print to create unique dimensional textures with raised lettering and graphics. Our Seals are designed for logos, departments, celebratory events, and much more!

Not only does our Seal Signage have limitless design options using custom printed colors, graphics, logos and even custom shapes and accents, but they are shipped in 24 hours!

All signage is designed, manufactured and assembled in the USA.