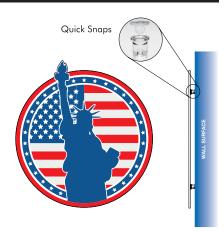

TSIGNS

## **Seal Signage**





- » Layered Acrylic
- » Unique Shapes
- **Custom Graphics**
- » Any Color
- Dimensional Textures
- » Shipped in 24 Hours

Seals are customizable to meet any and all specifications. They can be made using layered acrylic panels and multiple layers of UV Cured Ink print to create unique dimensional textures with raised lettering and graphics. Our Seals are designed for logos, departments, celebratory events, and much more!

Not only does our Seal Signage have limitless design options using custom printed colors, graphics, logos and even custom shapes and accents, but they are shipped in 24 hours!

All signage is designed, manufactured and assembled in the USA.





























## **STANDARD** UV PRINTED WOOD GRAINS



## **MOUNTING OPTIONS**







Explore the Possibilities. FASTSIGNS.com