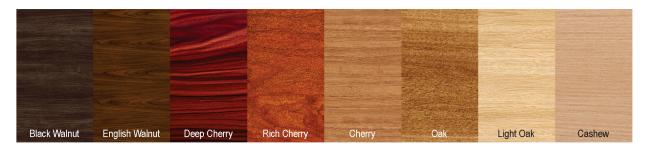

FASTSIGNS

## **Seal Signage**





- » Layered Acrylic
- » Unique Shapes
- **Custom Graphics**
- » Any Color
- Dimensional Textures
- » Shipped in 24 Hours

Seals are customizable to meet any and all specifications. They can be made using layered acrylic panels and multiple layers of UV Cured Ink print to create unique dimensional textures with raised lettering and graphics. Our Seals are designed for logos, departments, celebratory events, and much more!

Not only does our Seal Signage have limitless design options using custom printed colors, graphics, logos and even custom shapes and accents, but they are shipped in 24 hours!

All signage is designed, manufactured and assembled in the USA.





























## **STANDARD** UV PRINTED WOOD GRAINS



## **MOUNTING OPTIONS**







Explore the Possibilities. FASTSIGNS.com