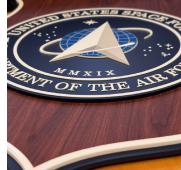

## **Seal Signage**

- » Layered Acrylic
- » Unique Shapes
- **Custom Graphics**
- » Any Color
- Dimensional Textures
- » Shipped in 24 Hours

Seals are customizable to meet any and all specifications. They can be made using layered acrylic panels and multiple layers of UV Cured Ink print to create unique dimensional textures with raised lettering and graphics. Our Seals are designed for logos, departments, celebratory events, and much more!

Not only does our Seal Signage have limitless design options using custom printed colors, graphics, logos and even custom shapes and accents, but they are shipped in 24 hours!

All signage is designed, manufactured and assembled in the USA.