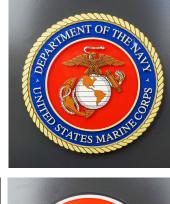

## **Seal Signage**

- » Layered Acrylic
- » Unique Shapes
- **Custom Graphics**
- » Any Color
- Dimensional Textures
- » Shipped in 24 Hours

Seals are customizable to meet any and all specifications. They can be made using layered acrylic panels and multiple layers of UV Cured Ink print to create unique dimensional textures with raised lettering and graphics. Our Seals are designed for logos, departments, celebratory events, and much more!

Not only does our Seal Signage have limitless design options using custom printed colors, graphics, logos and even custom shapes and accents, but they are shipped in 24 hours!

All signage is designed, manufactured and assembled in the USA.