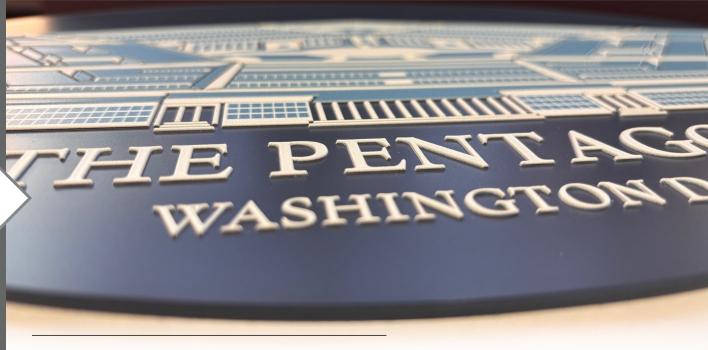

## **Seal Signage**

- » Layered Acrylic
- » Unique Shapes
- **Custom Graphics**
- » Any Color
- Dimensional Textures
- » Shipped in 24 Hours

Seals are customizable to meet any and all specifications. They can be made using layered acrylic panels and multiple layers of UV Cured Ink print to create unique dimensional textures with raised lettering and graphics. Our Seals are designed for logos, departments, celebratory events, and much more!

Not only does our Seal Signage have limitless design options using custom printed colors, graphics, logos and even custom shapes and accents, but they are shipped in 24 hours!

All signage is designed, manufactured and assembled in the USA.