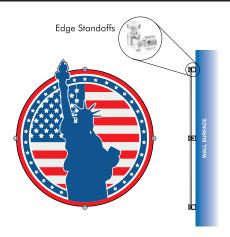

ASTSIGNS

## **Seal Signage**





- » Layered Acrylic
- » Unique Shapes
- **Custom Graphics**
- » Any Color
- Dimensional Textures
- » Shipped in 24 Hours

Seals are customizable to meet any and all specifications. They can be made using layered acrylic panels and multiple layers of UV Cured Ink print to create unique dimensional textures with raised lettering and graphics. Our Seals are designed for logos, departments, celebratory events, and much more!

Not only does our Seal Signage have limitless design options using custom printed colors, graphics, logos and even custom shapes and accents, but they are shipped in 24 hours!

All signage is designed, manufactured and assembled in the USA.





























## **STANDARD** UV PRINTED WOOD GRAINS



## **MOUNTING OPTIONS**







Explore the Possibilities. FASTSIGNS.com