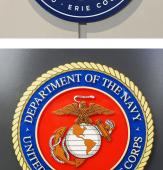

## **Seal Signage**

- » Layered Acrylic
- » Unique Shapes
- **Custom Graphics**
- » Any Color
- Dimensional Textures
- » Shipped in 24 Hours

Seals are customizable to meet any and all specifications. They can be made using layered acrylic panels and multiple layers of UV Cured Ink print to create unique dimensional textures with raised lettering and graphics. Our Seals are designed for logos, departments, celebratory events, and much more!

Not only does our Seal Signage have limitless design options using custom printed colors, graphics, logos and even custom shapes and accents, but they are shipped in 24 hours!

All signage is designed, manufactured and assembled in the USA.