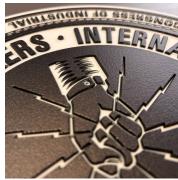

## **Seal Signage**

- » Layered Acrylic
- » Unique Shapes
- **Custom Graphics**
- » Any Color
- Dimensional Textures
- » Shipped in 24 Hours

Seals are customizable to meet any and all specifications. They can be made using layered acrylic panels and multiple layers of UV Cured Ink print to create unique dimensional textures with raised lettering and graphics. Our Seals are designed for logos, departments, celebratory events, and much more!

Not only does our Seal Signage have limitless design options using custom printed colors, graphics, logos and even custom shapes and accents, but they are shipped in 24 hours!

All signage is designed, manufactured and assembled in the USA.