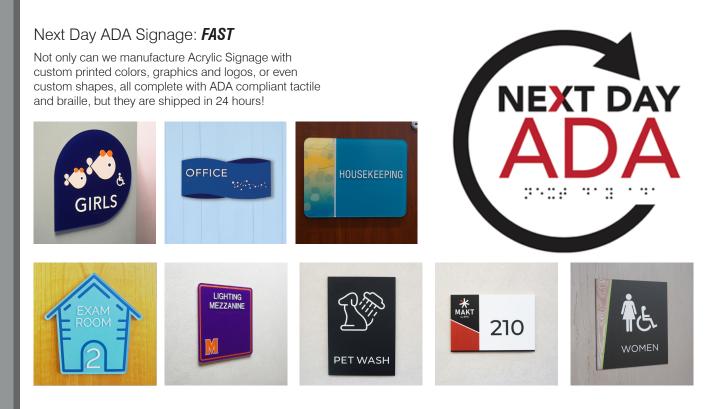

- » ADA Compliant
- » Paper Insert
- » Desktop Display
- » Photoluminescent
- » Laser Engraved
- » And More

Acrylic Signage has limitless design options using custom printed colors, graphics and logos and even custom shapes and accents. There is also an option to add different accessories to each sign, such as: dry erase board, corkboard, magnetic strips, gripa-strip or a message slider. All signs are designed to maintain a business's brand standards and complement the facility.

Each sign can be made ADA compliant to meet building code requirements, as they are an essential component to all businesses with publicly accessible buildings. They can be easily created with our advanced laser technology and adorned with a variety of pictograms and copy to create a clean and professional look.