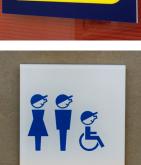

Each sign can be made ADA compliant to meet building code requirements, as they are an essential component to all businesses with publicly accessible buildings. They can be easily created with our advanced laser technology and adorned with a variety of pictograms and copy to create a clean and professional look.

All signage is designed, manufactured and assembled in the USA.

127

RESTROOM