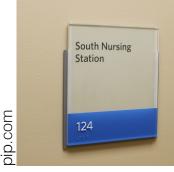

Each sign can be made ADA compliant to meet building code requirements, as they are an essential component to all businesses with publicly accessible buildings. They can be easily created with our advanced laser technology and adorned with a variety of pictograms and copy to create a clean and professional look.

All signage is designed, manufactured and assembled in the USA.

127

RESTROOM