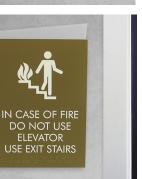

Each sign can be made ADA compliant to meet building code requirements, as they are an essential component to all businesses with publicly accessible buildings. They can be easily created with our advanced laser technology and adorned with a variety of pictograms and copy to create a clean and professional look.