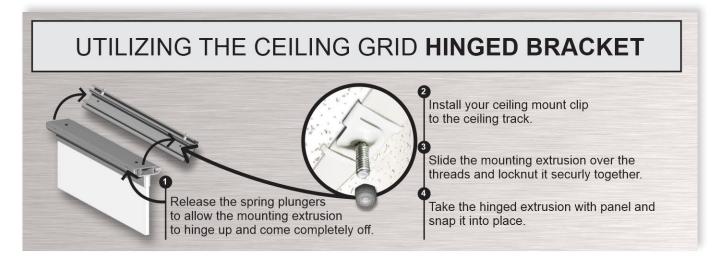

This mounting style offers a secure and easy way to change out signage when appropriate. To release the signage from the hinged bracket, simply press the spring plungers inward to allow the mounting extrusion to hinge up and come completely off. To place signage back on, hook the mounting extrusion in the back and allow the spring plungers to click into the hinged bracket.