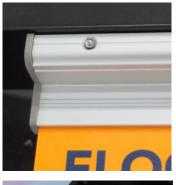

This mounting style offers a secure and easy way to change out signage when appropriate. To release the signage from the hinged bracket, simply press the spring plungers inward to allow the mounting extrusion to hinge up and come completely off. To place signage back on, hook the mounting extrusion in the back and allow the spring plungers to click into the hinged bracket.

## What is included

- a) Two (2) Gray Acrylic Caps and Four (4) Screws
- b) One (1) Silver Anodized Hinged Bracket with Spring Plungers
- c) One (1) Silver Anodized Mounting Bracket (to hold 1/4" acrylic material)