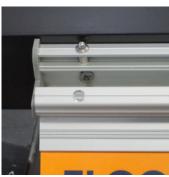

This mounting style offers a secure and easy way to change out signage when appropriate. To release the signage from the hinged bracket, simply press the spring plungers inward to allow the mounting extrusion to hinge up and come completely off. To place signage back on, hook the mounting extrusion in the back and allow the spring plungers to click into the hinged bracket.

## What is included

- a) Two (2) Gray Acrylic Caps and Four (4) Screws
- b) One (1) Silver Anodized Hinged Bracket with Spring Plungers
- c) One (1) Silver Anodized Mounting Bracket (to hold 1/4" acrylic material)