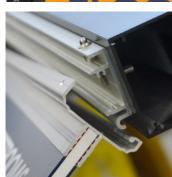

This mounting style offers a secure and easy way to change out signage when appropriate. To release the signage from the hinged bracket, simply press the spring plungers inward to allow the mounting extrusion to hinge up and come completely off. To place signage back on, hook the mounting extrusion in the back and allow the spring plungers to click into the hinged bracket.

This system is equipped to accommodate a 1/4" acrylic panel either supplied by customer or purchased with the hinged mounting bracket.

Explore the Possibilities.