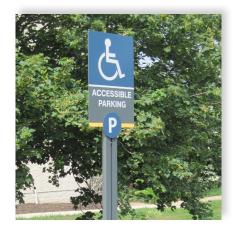

All signage is designed, manufactured and assembled in the USA.

LECOM MEDICAL FITNESS & WELLNESS CENTER

Main ID

Secondary ID

Building ID

Wayfinding

Parking Signage

Facility Smoking