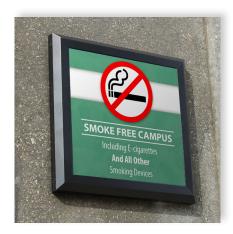

All signage is designed, manufactured and assembled in the USA.

LECOM MEDICAL FITNESS & WELLNESS CENTER

Main ID

Secondary ID

Building ID

Wayfinding

Parking Signage

Facility Smoking