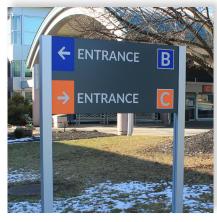

All signage is designed, manufactured and assembled in the USA.

LECOM MEDICAL FITNESS & WELLNESS CENTER

Main ID

Secondary ID

Building ID

Wayfinding

Parking Signage

Facility Smoking