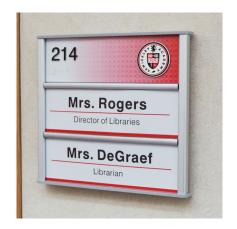

The timeless modular design of the HID Sign System creates some of the most functional and visually appealing signage. It also allows for future growth and provides the flexibility to change copy and graphics easily. For these easy changes, use a suction cup to simply remove the non-glare lens and exchange printed paper inserts.

All signage is designed, manufactured and assembled in the USA.

C204

PLEASE COME IN

Conference Roon

Flat

Radius

Divider

Kiosk