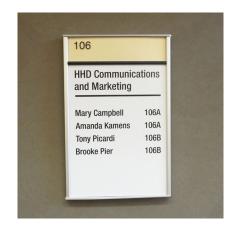

## **HID Signage**

- » ADA Compliant » Paper Insert
- » Flat Profile
- » Radius Profile
- » Donor Recognition
- » And More

Don't sacrifice form for function; the HID Sign System provides the best of both worlds. This system can convey the required ADA compliant messages while contributing to the overall design theme of the building's interior surroundings.

The timeless modular design of the HID Sign System creates some of the most functional and visually appealing signage. It also allows for future growth and provides the flexibility to change copy and graphics easily. For these easy changes, use a suction cup to simply remove the non-glare lens and exchange printed paper inserts.

All signage is designed, manufactured and assembled in the USA.

C204

PLEASE COME IN

Conference Roon

Flat

Radius

Divider

Kiosk