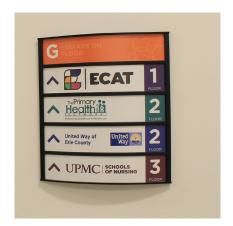

## **HID Signage**

- » ADA Compliant » Paper Insert
- » Flat Profile
- » Radius Profile
- » Donor Recognition
- » And More

Don't sacrifice form for function; the HID Sign System provides the best of both worlds. This system can convey the required ADA compliant messages while contributing to the overall design theme of the building's interior surroundings.

The timeless modular design of the HID Sign System creates some of the most functional and visually appealing signage. It also allows for future growth and provides the flexibility to change copy and graphics easily. For these easy changes, use a suction cup to simply remove the non-glare lens and exchange printed paper inserts.

Directory

Ceiling Mount

Directional

Projection Mount