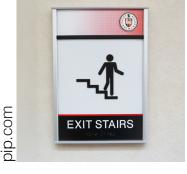

## **HID Signage**

- » ADA Compliant » Paper Insert
- » Flat Profile
- » Radius Profile
- » Donor Recognition
- » And More

Don't sacrifice form for function; the HID Sign System provides the best of both worlds. This system can convey the required ADA compliant messages while contributing to the overall design theme of the building's interior surroundings.