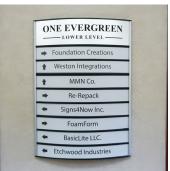

ignage**





- » ADA Compliant » Paper Insert
- » Flat Profile
- » Radius Profile
- » Donor Recognition
- » And More

Don't sacrifice form for function; the HID Sign System provides the best of both worlds. This system can convey the required ADA compliant messages while contributing to the overall design theme of the building's interior surroundings.

The timeless modular design of the HID Sign System creates some of the most functional and visually appealing signage. It also allows for future growth and provides the flexibility to change copy and graphics easily. For these easy changes, use a suction cup to simply remove the non-glare lens and exchange printed paper inserts.

All signage is designed, manufactured and assembled in the USA.





C204

PLEASE COME IN

Conference Roon











Flat



Radius



Divider



Kiosk



Directory



Ceiling Mount



Directional



Projection Mount