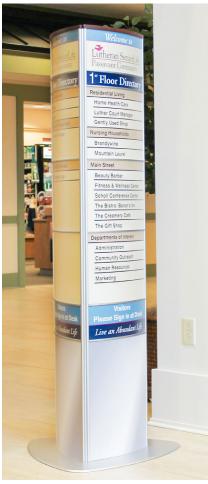

## **HID Signage**

- » ADA Compliant » Paper Insert
- » Flat Profile
- » Radius Profile
- » Donor Recognition
- » And More

Don't sacrifice form for function; the HID Sign System provides the best of both worlds. This system can convey the required ADA compliant messages while contributing to the overall design theme of the building's interior surroundings.

The timeless modular design of the HID Sign System creates some of the most functional and visually appealing signage. It also allows for future growth and provides the flexibility to change copy and graphics easily. For these easy changes, use a suction cup to simply remove the non-glare lens and exchange printed paper inserts.

Directory

Ceiling Mount

Directional

Projection Mount