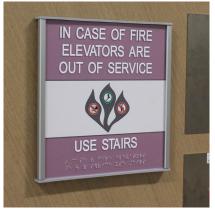

## **HID Signage**

- » ADA Compliant » Paper Insert
- » Flat Profile
- » Radius Profile
- » Donor Recognition
- » And More

Don't sacrifice form for function; the HID Sign System provides the best of both worlds. This system can convey the required ADA compliant messages while contributing to the overall design theme of the building's interior surroundings.