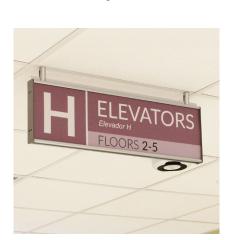

## **HID Signage**

- » ADA Compliant » Paper Insert
- » Flat Profile
- » Radius Profile
- » Donor Recognition
- » And More

Don't sacrifice form for function; the HID Sign System provides the best of both worlds. This system can convey the required ADA compliant messages while contributing to the overall design theme of the building's interior surroundings.

The timeless modular design of the HID Sign System creates some of the most functional and visually appealing signage. It also allows for future growth and provides the flexibility to change copy and graphics easily. For these easy changes, use a suction cup to simply remove the non-glare lens and exchange printed paper inserts.

Directory

Ceiling Mount

Directional

Projection Mount