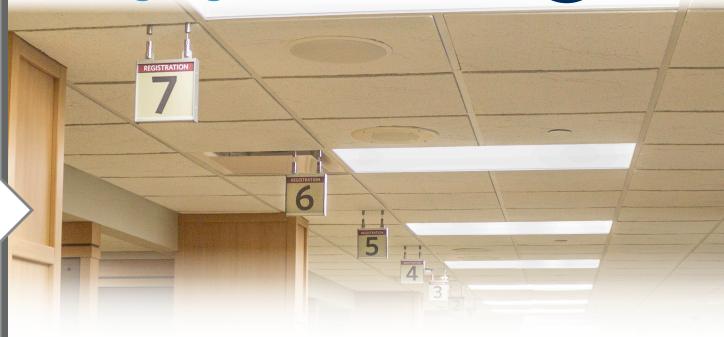

## **HID Signage**





- » ADA Compliant » Paper Insert
- » Flat Profile
- » Radius Profile
- » Donor Recognition
- » And More

Don't sacrifice form for function; the HID Sign System provides the best of both worlds. This system can convey the required ADA compliant messages while contributing to the overall design theme of the building's interior surroundings.

The timeless modular design of the HID Sign System creates some of the most functional and visually appealing signage. It also allows for future growth and provides the flexibility to change copy and graphics easily. For these easy changes, use a suction cup to simply remove the non-glare lens and exchange printed paper inserts.

All signage is designed, manufactured and assembled in the USA.





C204

PLEASE COME IN

Conference Roon











Flat