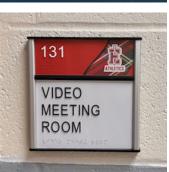

## **HID Signage**

- » ADA Compliant » Paper Insert
- » Flat Profile
- » Radius Profile
- » Donor Recognition
- » And More

Don't sacrifice form for function; the HID Sign System provides the best of both worlds. This system can convey the required ADA compliant messages while contributing to the overall design theme of the building's interior surroundings.

The timeless modular design of the HID Sign System creates some of the most functional and visually appealing signage. It also allows for future growth and provides the flexibility to change copy and graphics easily. For these easy changes, use a suction cup to simply remove the non-glare lens and exchange printed paper inserts.