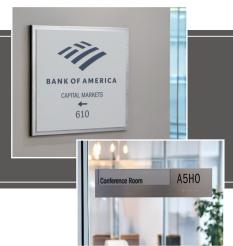

### Interior Signage

The Interior Signage is comprised of Acrylic and HID systems, making it easy to find a solution that fits any facilities' needs. There are a multitude of sign configurations, all of which can be made ADA complaint, to create a look that falls in line with any businesses' brand. These systems are commonly used for room identification, wayfinding, building directories and regulatory signage; however, the applications are endless.