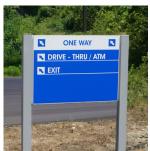

#### Post & Panel Signage

All-aluminum post and panel sign systems are perfect for site identification, wayfinding and directional signage applications. Available in a wide variety of configurations, including double post, flag, ceiling, and wall mount, we have a post and panel model to fit every situation.