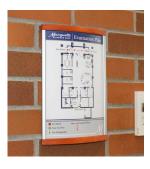

### Interior Signage

The Interior Signage is comprised of Acrylic and HID systems, making it easy to find a solution that fits any facilities' needs. There are a multitude of sign configurations, all of which can be made ADA complaint, to create a look that falls in line with any businesses' brand. These systems are commonly used for room identification, wayfinding, building directories and regulatory signage; however, the applications are endless.