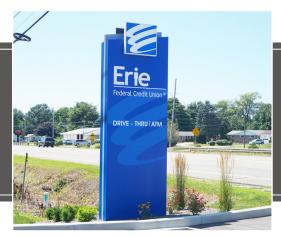

### Pylon Signage

The pylon sign systems create unique and attractive illuminated and non-illuminated signage with monolithic, monument styling for primary site identification, directions and information. The signs feature clean edge treatments and removeable access panels with countersunk fasteners for easy maintenance of lighting components.