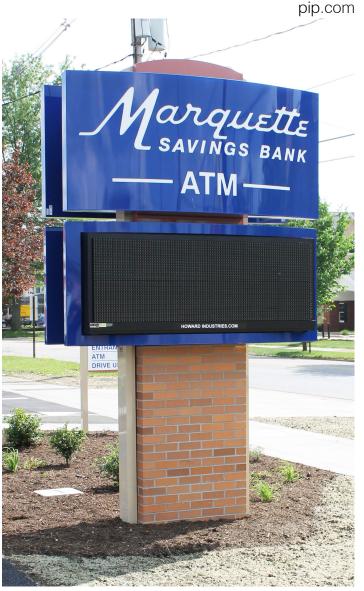

### Pylon Signage

The pylon sign systems create unique and attractive illuminated and non-illuminated signage with monolithic, monument styling for primary site identification, directions and information. The signs feature clean edge treatments and removeable access panels with countersunk fasteners for easy maintenance of lighting components.