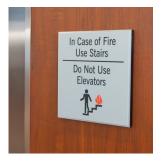

### Interior Signage

The Interior Signage is comprised of Acrylic and HID systems, making it easy to find a solution that fits any facilities' needs. There are a multitude of sign configurations, all of which can be made ADA complaint, to create a look that falls in line with any businesses' brand. These systems are commonly used for room identification, wayfinding, building directories and regulatory signage; however, the applications are endless.