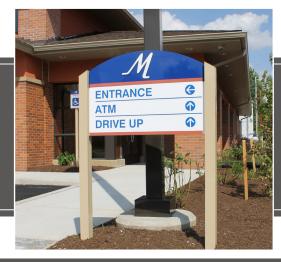

#### Post & Panel Signage

All-aluminum post and panel sign systems are perfect for site identification, wayfinding and directional signage applications. Available in a wide variety of configurations, including double post, flag, ceiling, and wall mount, we have a post and panel model to fit every situation.