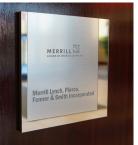

### Interior Signage

The Interior Signage is comprised of Acrylic and HID systems, making it easy to find a solution that fits any facilities' needs. There are a multitude of sign configurations, all of which can be made ADA complaint, to create a look that falls in line with any businesses' brand. These systems are commonly used for room identification, wayfinding, building directories and regulatory signage; however, the applications are endless.