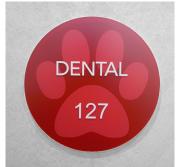

## Fast doesn't have to be boring!

As an essential component to most businesses, ADA compliant Regulatory Signage is vital to open, and keep open, all publicly accessible buildings. Our Acrylic Interior Signage offers endless design possibilities to fit any branding needs. Each sign can be easily created with our advanced laser technology and adorned with a variety of pictograms and copy.

Not only can we manufacture Acrylic Signage with custom printed colors, graphics and logos, or even custom shapes, all complete with ADA compliant tactile and braille, but they are shipped in 24 hours!