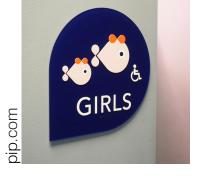

## **Next Day ADA Signage**

- » ADA Compliant » Unique Shapes
- » Single Panel
- » Any Color
- Custom Graphics Shipped in 24 Hours

## Fast doesn't have to be boring!

As an essential component to most businesses, ADA compliant Regulatory Signage is vital to open, and keep open, all publicly accessible buildings. Our Acrylic Interior Signage offers endless design possibilities to fit any branding needs. Each sign can be easily created with our advanced laser technology and adorned with a variety of pictograms and copy.

Not only can we manufacture Acrylic Signage with custom printed colors, graphics and logos, or even custom shapes, all complete with ADA compliant tactile and braille, but they are shipped in 24 hours!