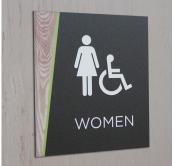

## **Next Day ADA Signage**

- » ADA Compliant » Unique Shapes
- » Single Panel
- » Any Color
- Custom Graphics Shipped in 24 Hours

## Fast doesn't have to be boring!

As an essential component to most businesses, ADA compliant Regulatory Signage is vital to open, and keep open, all publicly accessible buildings. Our Acrylic Interior Signage offers endless design possibilities to fit any branding needs. Each sign can be easily created with our advanced laser technology and adorned with a variety of pictograms and copy.

Not only can we manufacture Acrylic Signage with custom printed colors, graphics and logos, or even custom shapes, all complete with ADA compliant tactile and braille, but they are shipped in 24 hours!