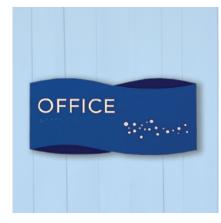

## Fast doesn't have to be boring!

As an essential component to most businesses, ADA compliant Regulatory Signage is vital to open, and keep open, all publicly accessible buildings. Our Acrylic Interior Signage offers endless design possibilities to fit any branding needs. Each sign can be easily created with our advanced laser technology and adorned with a variety of pictograms and copy.

Not only can we manufacture Acrylic Signage with custom printed colors, graphics and logos, or even custom shapes, all complete with ADA compliant tactile and braille, but they are shipped in 24 hours!