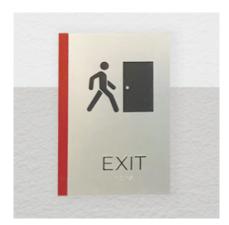

## Fast doesn't have to be boring!

As an essential component to most businesses, ADA compliant Regulatory Signage is vital to open, and keep open, all publicly accessible buildings. Our Acrylic Interior Signage offers endless design possibilities to fit any branding needs. Each sign can be easily created with our advanced laser technology and adorned with a variety of pictograms and copy.

Not only can we manufacture Acrylic Signage with custom printed colors, graphics and logos, or even custom shapes, all complete with ADA compliant tactile and braille, but they are shipped in 24 hours!