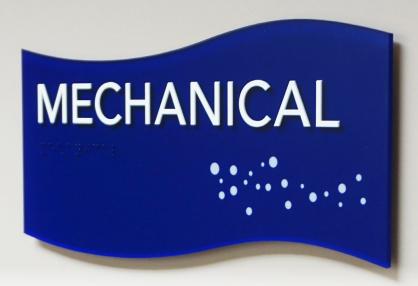

## Fast doesn't have to be boring!

As an essential component to most businesses, ADA compliant Regulatory Signage is vital to open, and keep open, all publicly accessible buildings. Our Acrylic Interior Signage offers endless design possibilities to fit any branding needs. Each sign can be easily created with our advanced laser technology and adorned with a variety of pictograms and copy.

Not only can we manufacture Acrylic Signage with custom printed colors, graphics and logos, or even custom shapes, all complete with ADA compliant tactile and braille, but they are shipped in 24 hours!