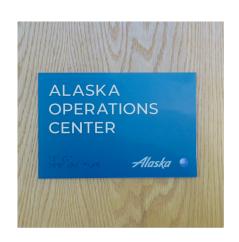

## Fast doesn't have to be boring!

As an essential component to most businesses, ADA compliant Regulatory Signage is vital to open, and keep open, all publicly accessible buildings. Our Acrylic Interior Signage offers endless design possibilities to fit any branding needs. Each sign can be easily created with our advanced laser technology and adorned with a variety of pictograms and copy.

Not only can we manufacture Acrylic Signage with custom printed colors, graphics and logos, or even custom shapes, all complete with ADA compliant tactile and braille, but they are shipped in 24 hours!