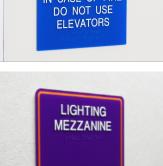

## Fast doesn't have to be boring!

As an essential component to most businesses, ADA compliant Regulatory Signage is vital to open, and keep open, all publicly accessible buildings. Our Acrylic Interior Signage offers endless design possibilities to fit any branding needs. Each sign can be easily created with our advanced laser technology and adorned with a variety of pictograms and copy.

Not only can we manufacture Acrylic Signage with custom printed colors, graphics and logos, or even custom shapes, all complete with ADA compliant tactile and braille, but they are shipped in 24 hours!