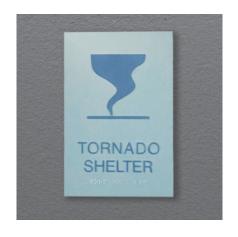

## Fast doesn't have to be boring!

As an essential component to most businesses, ADA compliant Regulatory Signage is vital to open, and keep open, all publicly accessible buildings. Our Acrylic Interior Signage offers endless design possibilities to fit any branding needs. Each sign can be easily created with our advanced laser technology and adorned with a variety of pictograms and copy.

Not only can we manufacture Acrylic Signage with custom printed colors, graphics and logos, or even custom shapes, all complete with ADA compliant tactile and braille, but they are shipped in 24 hours!