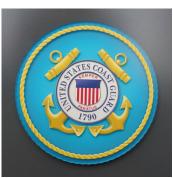

## THE PENTAGE WASHINGTONT

FREETR - STITUM CA

- » Layered Acrylic
- » Unique Shapes
- oes » Dime
- » Custom Graphics
- Dimensional Textures
- » Shipped in 24 Hours

» Any Color

Seals are customizable to meet any and all specifications. They can be made using layered acrylic panels and multiple layers of UV Cured Ink print to create unique dimensional textures with raised lettering and graphics. Our Seals are designed for logos, departments, celebratory events, and much more!

Not only does our Seal Signage have limitless design options using custom printed colors, graphics, logos and even custom shapes and accents, but they are **shipped in 24 hours!** 

All signage is designed, manufactured and assembled in the USA.