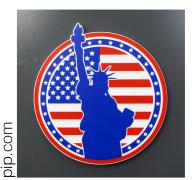

## THE PENTAGE WASHINGTONT

FREETR - STITUM CA

- » Layered Acrylic
- » Unique Shapes
- oes » Dime
- » Custom Graphics
- Dimensional Textures
- » Shipped in 24 Hours

» Any Color

Seals are customizable to meet any and all specifications. They can be made using layered acrylic panels and multiple layers of UV Cured Ink print to create unique dimensional textures with raised lettering and graphics. Our Seals are designed for logos, departments, celebratory events, and much more!

Not only does our Seal Signage have limitless design options using custom printed colors, graphics, logos and even custom shapes and accents, but they are **shipped in 24 hours!** 

All signage is designed, manufactured and assembled in the USA.