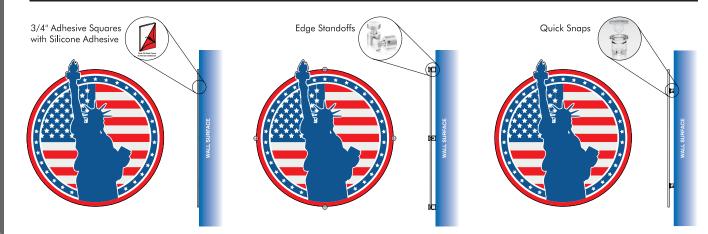

PENTAGE WASHINGTONT

FREETR - STITUM CA

- » Layered Acrylic
- » Unique Shapes
- oes » Dime
- » Custom Graphics
- Dimensional Textures
- » Shipped in 24 Hours

» Any Color

Seals are customizable to meet any and all specifications. They can be made using layered acrylic panels and multiple layers of UV Cured Ink print to create unique dimensional textures with raised lettering and graphics. Our Seals are designed for logos, departments, celebratory events, and much more!

Not only does our Seal Signage have limitless design options using custom printed colors, graphics, logos and even custom shapes and accents, but they are **shipped in 24 hours!** 

All signage is designed, manufactured and assembled in the USA.













## **STANDADRD** UV PRINTED WOOD GRAINS



## MOUNTING OPTIONS



Explore the Possibilities.