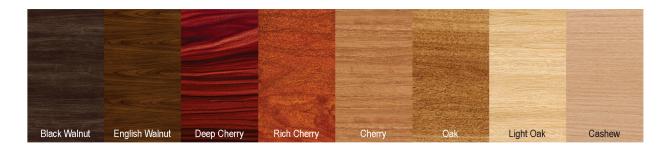

al Signage**



## THE PENTAGE WASHINGTONT

FREETR - STITUM CA

- » Layered Acrylic
- » Unique Shapes
- oes » Dime
- » Custom Graphics
- Dimensional Textures
- » Shipped in 24 Hours

» Any Color

Seals are customizable to meet any and all specifications. They can be made using layered acrylic panels and multiple layers of UV Cured Ink print to create unique dimensional textures with raised lettering and graphics. Our Seals are designed for logos, departments, celebratory events, and much more!

Not only does our Seal Signage have limitless design options using custom printed colors, graphics, logos and even custom shapes and accents, but they are **shipped in 24 hours!** 

All signage is designed, manufactured and assembled in the USA.













## **STANDADRD** UV PRINTED WOOD GRAINS



## MOUNTING OPTIONS



Explore the Possibilities.