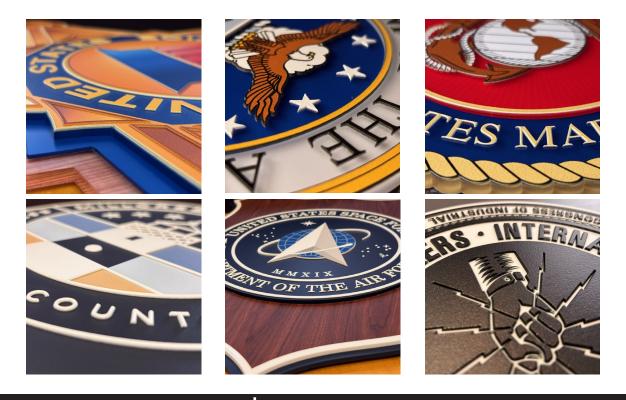

## THE PENTAGE WASHINGTONT

FREETR - STITUM CA

- » Layered Acrylic
- » Unique Shapes
- oes » Dime
- » Custom Graphics
- Dimensional Textures
- » Shipped in 24 Hours

» Any Color

Seals are customizable to meet any and all specifications. They can be made using layered acrylic panels and multiple layers of UV Cured Ink print to create unique dimensional textures with raised lettering and graphics. Our Seals are designed for logos, departments, celebratory events, and much more!

Not only does our Seal Signage have limitless design options using custom printed colors, graphics, logos and even custom shapes and accents, but they are **shipped in 24 hours!** 

All signage is designed, manufactured and assembled in the USA.