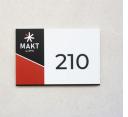

## **Acrylic Series**

Ordering complete facility signage has never been so easy. There are Five Standard Acrylic Signage Series to simplify the signage purchasing process. Signs can be created in a variety of contrasting colors to fit any businesses' brand.

**Sweep** Series **Silhouette** Series **Skew** Series **Sonic** Series

**Stencil** Series

Shown in: Red and Black Shown in: Pearl Grey and Bordeaux Shown in: Marine Blue and Bahama Blue Shown in: Dark Brown and Taupe Shown in: Dark Brown and Taupe