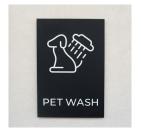

Signal Graphics
Acrylic Signage

- » ADA Compliant
- » Paper Insert
- » Desktop Display
- » Photoluminescent
- » Laser Engraved
- » And More

Acrylic Signage has limitless design options using custom printed colors, graphics and logos and even custom shapes and accents. There is also an option to add different accessories to each sign, such as: dry erase board, corkboard, magnetic strips, gripa-strip or a message slider. All signs are designed to maintain a business's brand standards and complement the facility.

Each sign can be made ADA compliant to meet building code requirements, as they are an essential component to all businesses with publicly accessible buildings. They can be easily created with our advanced laser technology and adorned with a variety of pictograms and copy to create a clean and professional look.