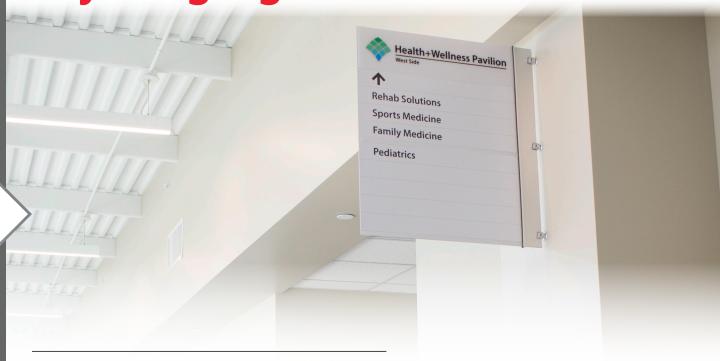

Signal Graphics
Acrylic Signage

- » ADA Compliant
- » Paper Insert
- » Desktop Display
- » Photoluminescent
- » Laser Engraved
- » And More

Acrylic Signage has limitless design options using custom printed colors, graphics and logos and even custom shapes and accents. There is also an option to add different accessories to each sign, such as: dry erase board, corkboard, magnetic strips, gripa-strip or a message slider. All signs are designed to maintain a business's brand standards and complement the facility.

Each sign can be made ADA compliant to meet building code requirements, as they are an essential component to all businesses with publicly accessible buildings. They can be easily created with our advanced laser technology and adorned with a variety of pictograms and copy to create a clean and professional look.

## **Acrylic Series**

Ordering complete facility signage has never been so easy. There are Five Standard Acrylic Signage Series to simplify the signage purchasing process. Signs can be created in a variety of contrasting colors to fit any businesses' brand.