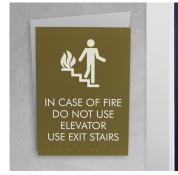

Each sign can be made ADA compliant to meet building code requirements, as they are an essential component to all businesses with publicly accessible buildings. They can be easily created with our advanced laser technology and adorned with a variety of pictograms and copy to create a clean and professional look.

## Next Day ADA Signage: FAST

Not only can we manufacture Acrylic Signage with custom printed colors, graphics and logos, or even custom shapes, all complete with ADA compliant tactile and braille, but they are shipped in 24 hours!