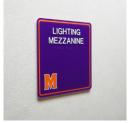

## **Acrylic Series**

Ordering complete facility signage has never been so easy. There are Five Standard Acrylic Signage Series to simplify the signage purchasing process. Signs can be created in a variety of contrasting colors to fit any businesses' brand.

**Sweep** Series **Silhouette** Series **Skew** Series **Sonic** Series

**Stencil** Series

Shown in: Red and Black Shown in: Pearl Grey and Bordeaux Shown in: Marine Blue and Bahama Blue Shown in: Dark Brown and Taupe Shown in: Dark Brown and Taupe