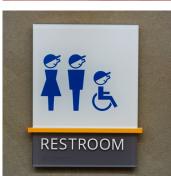

Signal Graphics
Acrylic Signage

- » ADA Compliant
- » Paper Insert
- » Desktop Display
- » Photoluminescent
- » Laser Engraved
- » And More

Acrylic Signage has limitless design options using custom printed colors, graphics and logos and even custom shapes and accents. There is also an option to add different accessories to each sign, such as: dry erase board, corkboard, magnetic strips, gripa-strip or a message slider. All signs are designed to maintain a business's brand standards and complement the facility.

Each sign can be made ADA compliant to meet building code requirements, as they are an essential component to all businesses with publicly accessible buildings. They can be easily created with our advanced laser technology and adorned with a variety of pictograms and copy to create a clean and professional look.