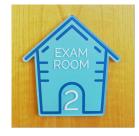

Signal Graphics
Acrylic Signage

- » ADA Compliant
- » Paper Insert
- » Desktop Display
- » Photoluminescent
- » Laser Engraved
- » And More

Acrylic Signage has limitless design options using custom printed colors, graphics and logos and even custom shapes and accents. There is also an option to add different accessories to each sign, such as: dry erase board, corkboard, magnetic strips, gripa-strip or a message slider. All signs are designed to maintain a business's brand standards and complement the facility.

Each sign can be made ADA compliant to meet building code requirements, as they are an essential component to all businesses with publicly accessible buildings. They can be easily created with our advanced laser technology and adorned with a variety of pictograms and copy to create a clean and professional look.