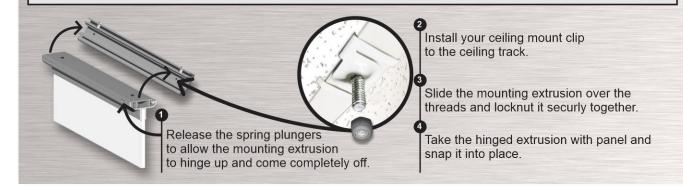

This mounting style offers a secure and easy way to change out signage when appropriate. To release the signage from the hinged bracket, simply press the spring plungers inward to allow the mounting extrusion to hinge up and come completely off. To place signage back on, hook the mounting extrusion in the back and allow the spring plungers to click into the hinged bracket.

### Mounting Options (hardware is NOT included)

- a) Into a Hard Ceiling Surface (using appropriate hardware)
- b) Into Ceiling Grid (using toggle or block to distribute the weight so hardware does not slide through)
- c) Using Ceiling Grid Connectors

# UTILIZING THE CEILING GRID HINGED BRACKET