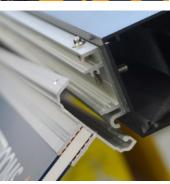

This mounting style offers a secure and easy way to change out signage when appropriate. To release the signage from the hinged bracket, simply press the spring plungers inward to allow the mounting extrusion to hinge up and come completely off. To place signage back on, hook the mounting extrusion in the back and allow the spring plungers to click into the hinged bracket.

## What is included

- a) Two (2) Gray Acrylic Caps and Four (4) Screws
- b) One (1) Silver Anodized Hinged Bracket with Spring Plungers
- c) One (1) Silver Anodized Mounting Bracket (to hold 1/4" acrylic material)