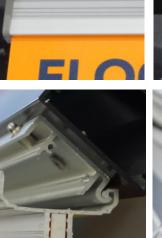

# Signal Graphics **Acrylic Ceiling Mount** with Hinged Bracket

🗲 MAIN LOBBY

CHECK-IN

FLOOR

- » Acrylic Signage 3 Mounting Options
- » Min. Length 6" » Custom Colors
- » Max Length 72" » And More

Our Acrylic Signage can now be mounted using our new hinged bracket ceiling mount! This allows for a flush install against the ceiling and works well for standard ceiling heights.

This mounting style offers a secure and easy way to change out signage when appropriate. To release the signage from the hinged bracket, simply press the spring plungers inward to allow the mounting extrusion to hinge up and come completely off. To place signage back on, hook the mounting extrusion in the back and allow the spring plungers to click into the hinged bracket.