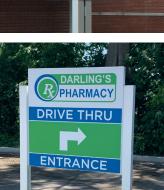

# Signal Graphics Exterior Signage



# MAIN ENTRANCE EMERGENCY

- » Identification
- » Wall Mount
- » Perma-Banner
- » Aluminum Post & Panel
- » Channel Letter
- » And More

The Exterior Architectural Signage systems are comprised of Post & Panel, Pylon, Perma-Banner, DSS-125, HID Wilderness and Channel Letter systems, making it easy to find a solution that fits any facilities' needs. There are a multitude of sign configurations to create signage that falls in line with any businesses' brand. These systems are commonly used for main identification, secondary identification, building identification, wayfinding, parking and facility smoking signage.

All signage is designed, manufactured and assembled in the USA.

signalgraphics.com





ENTRANCE EMPLOYEE ONLY

ENTRANCE



DO NOT





#### Main ID



#### Secondary ID



#### Building ID



## Wayfinding



### Parking Signage



#### Facility Smoking



Recognition



#### Maps

Explore the Possibilities.