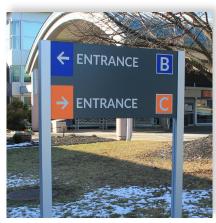

NCE EMERGENCY

- » Identification
- » Wall Mount
- » Perma-Banner
- » Aluminum Post & Panel
- » Channel Letter
- » And More

The Exterior Architectural Signage systems are comprised of Post & Panel, Pylon, Perma-Banner, DSS-125, HID Wilderness and Channel Letter systems, making it easy to find a solution that fits any facilities' needs. There are a multitude of sign configurations to create signage that falls in line with any businesses' brand. These systems are commonly used for main identification, secondary identification, building identification, wayfinding, parking and facility smoking signage.

All signage is designed, manufactured and assembled in the USA.

signalgraphics.com





ENTRANCE EMPLOYEE ONLY

ENTRANCE



DO NOT





#### Main ID



#### Secondary ID



#### Building ID



## Wayfinding



### Parking Signage



#### Facility Smoking



Recognition



#### Maps

Explore the Possibilities.