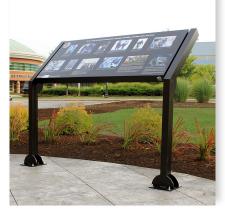

- » Aluminum Post & Panel
- » Channel Letter
- » And More

The Exterior Architectural Signage systems are comprised of Post & Panel, Pylon, Perma-Banner, DSS-125, HID Wilderness and Channel Letter systems, making it easy to find a solution that fits any facilities' needs. There are a multitude of sign configurations to create signage that falls in line with any businesses' brand. These systems are commonly used for main identification, secondary identification, building identification, wayfinding, parking and facility smoking signage.

All signage is designed, manufactured and assembled in the USA.

signalgraphics.com





ENTRANCE EMPLOYEE ONLY

ENTRANCE



DO NOT





#### Main ID



#### Secondary ID



#### Building ID



## Wayfinding



### Parking Signage



#### Facility Smoking



Recognition



#### Maps

Explore the Possibilities.