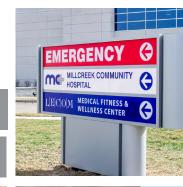

# MAIN ENTRANCE EMERGENCY

- » Identification
- » Wall Mount
- » Perma-Banner
- » Aluminum Post & Panel
- » Channel Letter
- » And More

The Exterior Architectural Signage systems are comprised of Post & Panel, Pylon, Perma-Banner, DSS-125, HID Wilderness and Channel Letter systems, making it easy to find a solution that fits any facilities' needs. There are a multitude of sign configurations to create signage that falls in line with any businesses' brand. These systems are commonly used for main identification, secondary identification, building identification, wayfinding, parking and facility smoking signage.

## Wayfinding