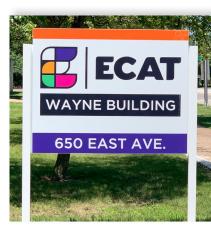

Graphics Exterior Signage



# MAIN ENTRANCE EMERGENCY

- » Identification
- » Wall Mount
- » Perma-Banner
- » Aluminum Post & Panel
- » Channel Letter
- » And More

The Exterior Architectural Signage systems are comprised of Post & Panel, Pylon, Perma-Banner, DSS-125, HID Wilderness and Channel Letter systems, making it easy to find a solution that fits any facilities' needs. There are a multitude of sign configurations to create signage that falls in line with any businesses' brand. These systems are commonly used for main identification, secondary identification, building identification, wayfinding, parking and facility smoking signage.

All signage is designed, manufactured and assembled in the USA.

signalgraphics.com





ENTRANCE EMPLOYEE ONLY

ENTRANCE



DO NOT





#### Main ID



#### Secondary ID



#### Building ID



## Wayfinding



### Parking Signage



#### Facility Smoking



Recognition



#### Maps

Explore the Possibilities.