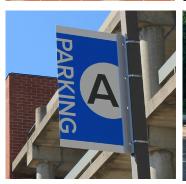

# Signal Graphics Exterior Signage



# MAIN ENTRANCE EMERGENCY

- » Identification
- » Wall Mount
- » Perma-Banner
- » Aluminum Post & Panel
- » Channel Letter
- » And More

The Exterior Architectural Signage systems are comprised of Post & Panel, Pylon, Perma-Banner, DSS-125, HID Wilderness and Channel Letter systems, making it easy to find a solution that fits any facilities' needs. There are a multitude of sign configurations to create signage that falls in line with any businesses' brand. These systems are commonly used for main identification, secondary identification, building identification, wayfinding, parking and facility smoking signage.

All signage is designed, manufactured and assembled in the USA.

signalgraphics.com





ENTRANCE EMPLOYEE ONLY

ENTRANCE



DO NOT





#### Main ID



#### Secondary ID



#### Building ID



## Wayfinding



### Parking Signage



#### Facility Smoking



Recognition



#### Maps

Explore the Possibilities.