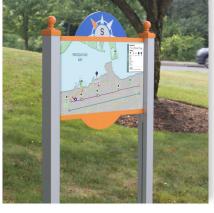

ost & Panel
- » Channel Letter
- » And More

The Exterior Architectural Signage systems are comprised of Post & Panel, Pylon, Perma-Banner, DSS-125, HID Wilderness and Channel Letter systems, making it easy to find a solution that fits any facilities' needs. There are a multitude of sign configurations to create signage that falls in line with any businesses' brand. These systems are commonly used for main identification, secondary identification, building identification, wayfinding, parking and facility smoking signage.

All signage is designed, manufactured and assembled in the USA.

signalgraphics.com





ENTRANCE EMPLOYEE ONLY

ENTRANCE



DO NOT





#### Main ID



#### Secondary ID



#### Building ID



## Wayfinding



### Parking Signage



#### Facility Smoking



Recognition



#### Maps

Explore the Possibilities.