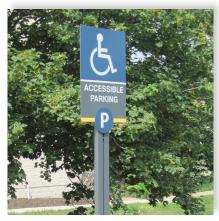

» Identification
- » Wall Mount
- » Perma-Banner
- » Aluminum Post & Panel
- » Channel Letter
- » And More

The Exterior Architectural Signage systems are comprised of Post & Panel, Pylon, Perma-Banner, DSS-125, HID Wilderness and Channel Letter systems, making it easy to find a solution that fits any facilities' needs. There are a multitude of sign configurations to create signage that falls in line with any businesses' brand. These systems are commonly used for main identification, secondary identification, building identification, wayfinding, parking and facility smoking signage.

All signage is designed, manufactured and assembled in the USA.

signalgraphics.com





ENTRANCE EMPLOYEE ONLY

ENTRANCE



DO NOT





#### Main ID



#### Secondary ID



#### Building ID



## Wayfinding



### Parking Signage



#### Facility Smoking



Recognition



#### Maps

Explore the Possibilities.