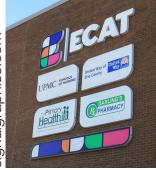

# MAIN ENTRANCE EMERGENCY

- » Identification
- » Wall Mount
- » Perma-Banner
- » Aluminum Post & Panel
- » Channel Letter
- » And More

The Exterior Architectural Signage systems are comprised of Post & Panel, Pylon, Perma-Banner, DSS-125, HID Wilderness and Channel Letter systems, making it easy to find a solution that fits any facilities' needs. There are a multitude of sign configurations to create signage that falls in line with any businesses' brand. These systems are commonly used for main identification, secondary identification, building identification, wayfinding, parking and facility smoking signage.

#### Main ID

#### Secondary ID

#### Building ID