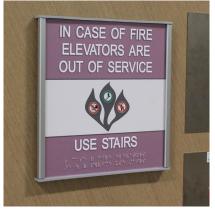

## **HID Signage**

- » ADA Compliant
- » Flat Profile
- » Radius Profile
- » Paper Insert
- » Donor Recognition
- » And More

Don't sacrifice form for function; the HID Sign System provides the best of both worlds. This system can convey the required ADA compliant messages while contributing to the overall design theme of the building's interior surroundings.

The timeless modular design of the HID Sign System creates some of the most functional and visually appealing signage. It also allows for future growth and provides the flexibility to change copy and graphics easily. For these easy changes, use a suction cup to simply remove the non-glare lens and exchange printed paper inserts.