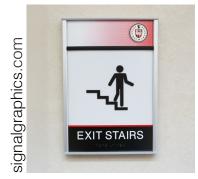

## **HID Signage**

- » ADA Compliant
- » Flat Profile
- » Radius Profile
- » Paper Insert
- » Donor Recognition
- » And More

Don't sacrifice form for function; the HID Sign System provides the best of both worlds. This system can convey the required ADA compliant messages while contributing to the overall design theme of the building's interior surroundings.

The timeless modular design of the HID Sign System creates some of the most functional and visually appealing signage. It also allows for future growth and provides the flexibility to change copy and graphics easily. For these easy changes, use a suction cup to simply remove the non-glare lens and exchange printed paper inserts.