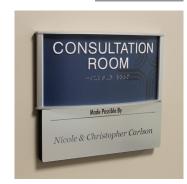

## **HID Signage**

- » ADA Compliant
- » Flat Profile
- » Radius Profile
- » Paper Insert
- » Donor Recognition
- » And More

Don't sacrifice form for function; the HID Sign System provides the best of both worlds. This system can convey the required ADA compliant messages while contributing to the overall design theme of the building's interior surroundings.

The timeless modular design of the HID Sign System creates some of the most functional and visually appealing signage. It also allows for future growth and provides the flexibility to change copy and graphics easily. For these easy changes, use a suction cup to simply remove the non-glare lens and exchange printed paper inserts.