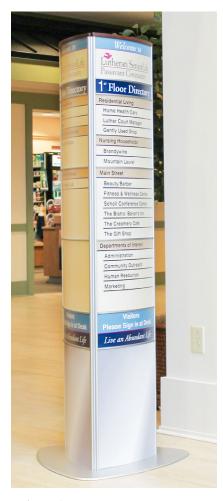

Directory

Directional

Kiosk Ceiling Mount

Projection Mount

Explore the Possibilities.

signalgraphics.com