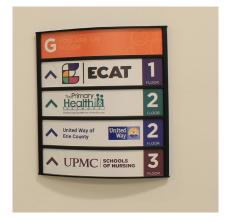

## **HID Signage**

- » ADA Compliant
- » Flat Profile
- » Radius Profile
- » Paper Insert
- » Donor Recognition
- » And More

Don't sacrifice form for function; the HID Sign System provides the best of both worlds. This system can convey the required ADA compliant messages while contributing to the overall design theme of the building's interior surroundings.

The timeless modular design of the HID Sign System creates some of the most functional and visually appealing signage. It also allows for future growth and provides the flexibility to change copy and graphics easily. For these easy changes, use a suction cup to simply remove the non-glare lens and exchange printed paper inserts.