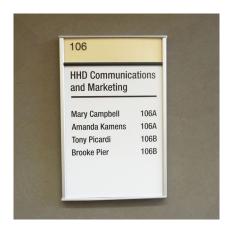

## **HID Signage**

- » ADA Compliant
- » Flat Profile
- » Radius Profile
- » Paper Insert
- » Donor Recognition
- » And More

Don't sacrifice form for function; the HID Sign System provides the best of both worlds. This system can convey the required ADA compliant messages while contributing to the overall design theme of the building's interior surroundings.

The timeless modular design of the HID Sign System creates some of the most functional and visually appealing signage. It also allows for future growth and provides the flexibility to change copy and graphics easily. For these easy changes, use a suction cup to simply remove the non-glare lens and exchange printed paper inserts.