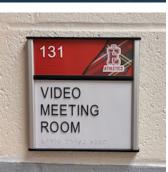

## **HID Signage**

- » ADA Compliant
- » Flat Profile
- » Radius Profile
- » Paper Insert
- » Donor Recognition
- » And More

Don't sacrifice form for function; the HID Sign System provides the best of both worlds. This system can convey the required ADA compliant messages while contributing to the overall design theme of the building's interior surroundings.

The timeless modular design of the HID Sign System creates some of the most functional and visually appealing signage. It also allows for future growth and provides the flexibility to change copy and graphics easily. For these easy changes, use a suction cup to simply remove the non-glare lens and exchange printed paper inserts.