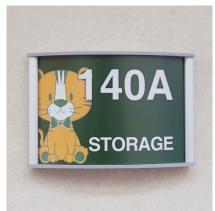

## **HID Signage**

- » ADA Compliant
- » Flat Profile
- » Radius Profile
- » Paper Insert
- » Donor Recognition
- » And More

Don't sacrifice form for function; the HID Sign System provides the best of both worlds. This system can convey the required ADA compliant messages while contributing to the overall design theme of the building's interior surroundings.

The timeless modular design of the HID Sign System creates some of the most functional and visually appealing signage. It also allows for future growth and provides the flexibility to change copy and graphics easily. For these easy changes, use a suction cup to simply remove the non-glare lens and exchange printed paper inserts.