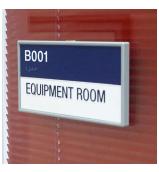

## **HIP Signage**

- \* ADA Compliant \* Square Corners
- \* Keyhole Mount
- » Radius Corners
- Sign Accessories
- » And More

Our HIP Signage is designed to provide a flexible and cost-effective sign choice for your interior needs. This system offers a lightweight frame, made from High-Impact Polymers, which utilizes a single or multiple acrylic panel solution to allow for changeability in the messaging area. Changes are easily made by removing the acrylic panels with the provided suction

This system recognizes the need for an easy and clean installation with no visible mounting fasteners. Now, you no longer need to worry about damaging your walls with adhesive silicone or tape, instead use the provided keyhole mount on the back of the sign.