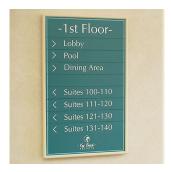

## **HIP Signage**

- \* ADA Compliant \* Square Corners
- \* Keyhole Mount
- » Radius Corners
- Sign Accessories
- » And More

Our HIP Signage is designed to provide a flexible and cost-effective sign choice for your interior needs. This system offers a lightweight frame, made from High-Impact Polymers, which utilizes a single or multiple acrylic panel solution to allow for changeability in the messaging area. Changes are easily made by removing the acrylic panels with the provided suction

All signage is designed, manufactured and assembled in the USA.

Wall Mount

Glass Mount

Desk Mount

Projection Mount

Single Panel

Double Panel

Multiple Panel