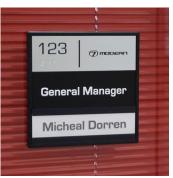

## **HIP Signage**

- \* ADA Compliant \* Square Corners
- \* Keyhole Mount
- » Radius Corners
- Sign Accessories
- » And More

Our HIP Signage is designed to provide a flexible and cost-effective sign choice for your interior needs. This system offers a lightweight frame, made from High-Impact Polymers, which utilizes a single or multiple acrylic panel solution to allow for changeability in the messaging area. Changes are easily made by removing the acrylic panels with the provided suction

All signage is designed, manufactured and assembled in the USA.

Wall Mount

Glass Mount

Desk Mount

Projection Mount

Single Panel

Double Panel

Multiple Panel