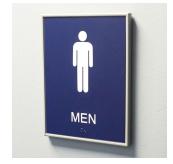

## **HIP Signage**

- \* ADA Compliant \* Square Corners
- \* Keyhole Mount
- » Radius Corners
- Sign Accessories
- » And More

Our HIP Signage is designed to provide a flexible and cost-effective sign choice for your interior needs. This system offers a lightweight frame, made from High-Impact Polymers, which utilizes a single or multiple acrylic panel solution to allow for changeability in the messaging area. Changes are easily made by removing the acrylic panels with the provided suction

Square Corners

Radius Corners