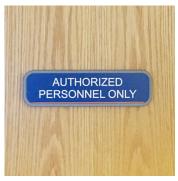

## **HIP Signage**

- \* ADA Compliant \* Square Corners
- \* Keyhole Mount
- » Radius Corners
- Sign Accessories
- » And More

Our HIP Signage is designed to provide a flexible and cost-effective sign choice for your interior needs. This system offers a lightweight frame, made from High-Impact Polymers, which utilizes a single or multiple acrylic panel solution to allow for changeability in the messaging area. Changes are easily made by removing the acrylic panels with the provided suction

This system recognizes the need for an easy and clean installation with no visible mounting fasteners. Now, you no longer need to worry about damaging your walls with adhesive silicone or tape, instead use the provided keyhole mount on the back of the sign.