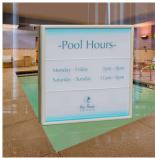

## **HIP Signage**

- \* ADA Compliant \* Square Corners
- \* Keyhole Mount
- » Radius Corners
- Sign Accessories
- » And More

Our HIP Signage is designed to provide a flexible and cost-effective sign choice for your interior needs. This system offers a lightweight frame, made from High-Impact Polymers, which utilizes a single or multiple acrylic panel solution to allow for changeability in the messaging area. Changes are easily made by removing the acrylic panels with the provided suction

All signage is designed, manufactured and assembled in the USA.

Wall Mount

Glass Mount

Desk Mount

Projection Mount

Single Panel

Double Panel

Multiple Panel