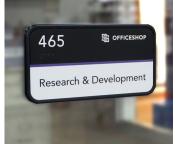

## **HIP Signage**

- \* ADA Compliant \* Square Corners
- \* Keyhole Mount
- » Radius Corners
- Sign Accessories
- » And More

Our HIP Signage is designed to provide a flexible and cost-effective sign choice for your interior needs. This system offers a lightweight frame, made from High-Impact Polymers, which utilizes a single or multiple acrylic panel solution to allow for changeability in the messaging area. Changes are easily made by removing the acrylic panels with the provided suction

This system recognizes the need for an easy and clean installation with no visible mounting fasteners. Now, you no longer need to worry about damaging your walls with adhesive silicone or tape, instead use the provided keyhole mount on the back of the sign.