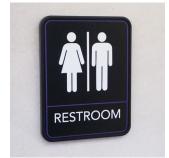

## **HIP Signage**

- \* ADA Compliant \* Square Corners
- \* Keyhole Mount
- » Radius Corners
- Sign Accessories
- » And More

Our HIP Signage is designed to provide a flexible and cost-effective sign choice for your interior needs. This system offers a lightweight frame, made from High-Impact Polymers, which utilizes a single or multiple acrylic panel solution to allow for changeability in the messaging area. Changes are easily made by removing the acrylic panels with the provided suction

Square Corners

Radius Corners