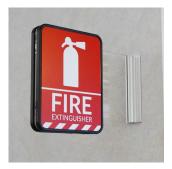

## **HIP Signage**

- \* ADA Compliant \* Square Corners
- \* Keyhole Mount
- » Radius Corners
- Sign Accessories
- » And More

Our HIP Signage is designed to provide a flexible and cost-effective sign choice for your interior needs. This system offers a lightweight frame, made from High-Impact Polymers, which utilizes a single or multiple acrylic panel solution to allow for changeability in the messaging area. Changes are easily made by removing the acrylic panels with the provided suction

This system recognizes the need for an easy and clean installation with no visible mounting fasteners. Now, you no longer need to worry about damaging your walls with adhesive silicone or tape, instead use the provided keyhole mount on the back of the sign.