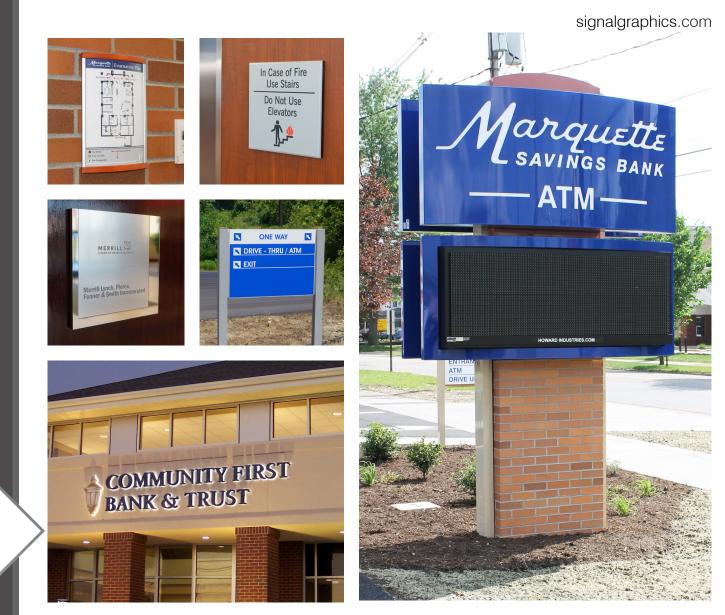

## Exterior and Interior Total Facility Signage

- » Identification
- » Wayfinding
- » Parking
- » Directory
- » Regulatory
- And More

#### **Interior Signage**

The Interior Signage is comprised of Acrylic and HID systems, making it easy to find a solution that fits any facilities' needs. There are a multitude of sign configurations, all of which can be made ADA complaint, to create a look that falls in line with any businesses' brand. These systems are commonly used for room identification, wayfinding, building directories and regulatory signage; however, the applications are endless.

### Post & Panel Signage

All-aluminum post and panel sign systems are perfect for site identification, wayfinding and directional signage applications. Available in a wide variety of configurations, including double post, flag, ceiling, and wall mount, we have a post and panel model to fit every situation.

#### **Channel Letters**

More than just letters. Our channel letters are manufactured in-house to meet any specifications and design using our automated equipment and quality materials. From design to manufacturing, we have the expertise and innovative techniques to ensure every channel letter project is a success.

# Pylon Signage

The pylon sign systems create unique and attractive illuminated and non-illuminated signage with monolithic, monument styling for primary site identification, directions and information. The signs feature clean edge treatments and removeable access panels with countersunk fasteners for easy maintenance of lighting components.