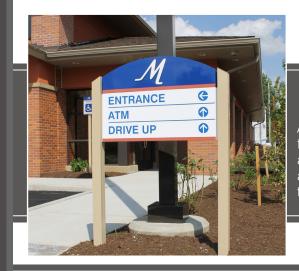

### Post & Panel Signage

All-aluminum post and panel sign systems are perfect for site identification, wayfinding and directional signage applications. Available in a wide variety of configurations, including double post, flag, ceiling, and wall mount, we have a post and panel model to fit every situation.