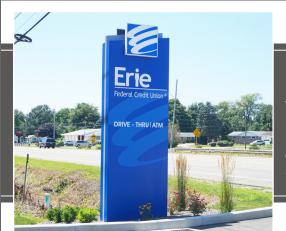

# Pylon Signage

The pylon sign systems create unique and attractive illuminated and non-illuminated signage with monolithic, monument styling for primary site identification, directions and information. The signs feature clean edge treatments and removeable access panels with countersunk fasteners for easy maintenance of lighting components.