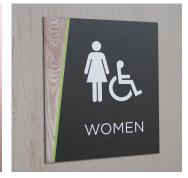

## **Next Day ADA Signage**

- » ADA Compliant » Unique Shapes
- » Single Panel
- » Any Color
- Custom Graphics » Shipped in 24 Hours

## Fast doesn't have to be boring!

As an essential component to most businesses, ADA compliant Regulatory Signage is vital to open, and keep open, all publicly accessible buildings. Our Acrylic Interior Signage offers endless design possibilities to fit any branding needs. Each sign can be easily created with our advanced laser technology and adorned with a variety of pictograms and copy.

Not only can we manufacture Acrylic Signage with custom printed colors, graphics and logos, or even custom shapes, all complete with ADA compliant tactile and braille, but they are shipped in 24 hours!