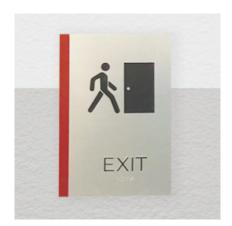

## Fast doesn't have to be boring!

As an essential component to most businesses, ADA compliant Regulatory Signage is vital to open, and keep open, all publicly accessible buildings. Our Acrylic Interior Signage offers endless design possibilities to fit any branding needs. Each sign can be easily created with our advanced laser technology and adorned with a variety of pictograms and copy.

Not only can we manufacture Acrylic Signage with custom printed colors, graphics and logos, or even custom shapes, all complete with ADA compliant tactile and braille, but they are shipped in 24 hours!