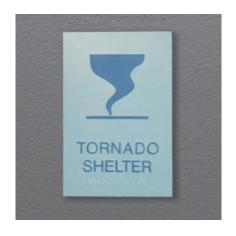

## Fast doesn't have to be boring!

As an essential component to most businesses, ADA compliant Regulatory Signage is vital to open, and keep open, all publicly accessible buildings. Our Acrylic Interior Signage offers endless design possibilities to fit any branding needs. Each sign can be easily created with our advanced laser technology and adorned with a variety of pictograms and copy.

Not only can we manufacture Acrylic Signage with custom printed colors, graphics and logos, or even custom shapes, all complete with ADA compliant tactile and braille, but they are shipped in 24 hours!