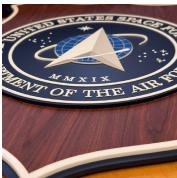

## Seal Signage

- Layered Acrylic
- » Unique Shapes
- **Custom Graphics**
- » Any Color
- Dimensional Textures
- » Shipped in 24 Hours

Seals are customizable to meet any and all specifications. They can be made using layered acrylic panels and multiple layers of UV Cured Ink print to create unique dimensional textures with raised lettering and graphics. Our Seals are designed for logos, departments, celebratory events, and much more!

Not only does our Seal Signage have limitless design options using custom printed colors, graphics, logos and even custom shapes and accents, but they are shipped in 24 hours!

All signage is designed, manufactured and assembled in the USA.