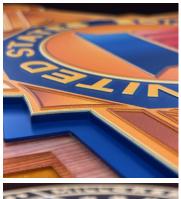

## Seal Signage

- Layered Acrylic
- » Unique Shapes
- **Custom Graphics**
- » Any Color
- Dimensional Textures
- » Shipped in 24 Hours

Seals are customizable to meet any and all specifications. They can be made using layered acrylic panels and multiple layers of UV Cured Ink print to create unique dimensional textures with raised lettering and graphics. Our Seals are designed for logos, departments, celebratory events, and much more!

Not only does our Seal Signage have limitless design options using custom printed colors, graphics, logos and even custom shapes and accents, but they are shipped in 24 hours!

All signage is designed, manufactured and assembled in the USA.