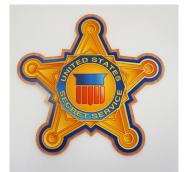

## Seal Signage

- Layered Acrylic
- » Unique Shapes
- **Custom Graphics**
- » Any Color
- Dimensional Textures
- » Shipped in 24 Hours

Seals are customizable to meet any and all specifications. They can be made using layered acrylic panels and multiple layers of UV Cured Ink print to create unique dimensional textures with raised lettering and graphics. Our Seals are designed for logos, departments, celebratory events, and much more!

Not only does our Seal Signage have limitless design options using custom printed colors, graphics, logos and even custom shapes and accents, but they are shipped in 24 hours!

All signage is designed, manufactured and assembled in the USA.