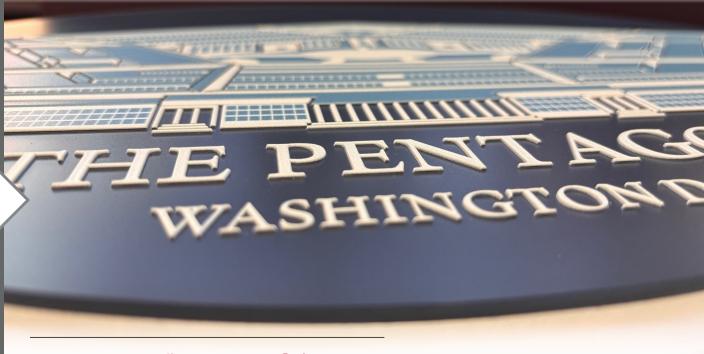

## Seal Signage

- Layered Acrylic
- » Unique Shapes
- **Custom Graphics**
- » Any Color
- Dimensional Textures
- » Shipped in 24 Hours

Seals are customizable to meet any and all specifications. They can be made using layered acrylic panels and multiple layers of UV Cured Ink print to create unique dimensional textures with raised lettering and graphics. Our Seals are designed for logos, departments, celebratory events, and much more!

Not only does our Seal Signage have limitless design options using custom printed colors, graphics, logos and even custom shapes and accents, but they are shipped in 24 hours!

All signage is designed, manufactured and assembled in the USA.