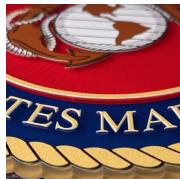

## Seal Signage

- Layered Acrylic
- » Unique Shapes
- **Custom Graphics**
- » Any Color
- Dimensional Textures
- » Shipped in 24 Hours

Seals are customizable to meet any and all specifications. They can be made using layered acrylic panels and multiple layers of UV Cured Ink print to create unique dimensional textures with raised lettering and graphics. Our Seals are designed for logos, departments, celebratory events, and much more!

Not only does our Seal Signage have limitless design options using custom printed colors, graphics, logos and even custom shapes and accents, but they are shipped in 24 hours!

All signage is designed, manufactured and assembled in the USA.