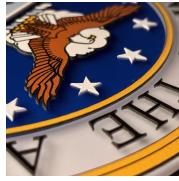

## Seal Signage

- Layered Acrylic
- » Unique Shapes
- **Custom Graphics**
- » Any Color
- Dimensional Textures
- » Shipped in 24 Hours

Seals are customizable to meet any and all specifications. They can be made using layered acrylic panels and multiple layers of UV Cured Ink print to create unique dimensional textures with raised lettering and graphics. Our Seals are designed for logos, departments, celebratory events, and much more!

Not only does our Seal Signage have limitless design options using custom printed colors, graphics, logos and even custom shapes and accents, but they are shipped in 24 hours!

All signage is designed, manufactured and assembled in the USA.