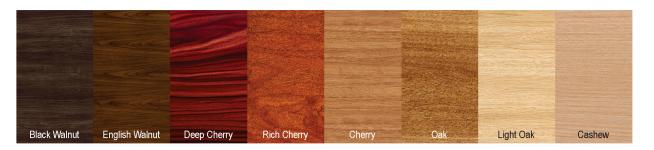

## Signal Graphics

## Seal Signage





- Layered Acrylic
- » Unique Shapes
- **Custom Graphics**
- » Any Color
- Dimensional Textures
- » Shipped in 24 Hours

Seals are customizable to meet any and all specifications. They can be made using layered acrylic panels and multiple layers of UV Cured Ink print to create unique dimensional textures with raised lettering and graphics. Our Seals are designed for logos, departments, celebratory events, and much more!

Not only does our Seal Signage have limitless design options using custom printed colors, graphics, logos and even custom shapes and accents, but they are shipped in 24 hours!

All signage is designed, manufactured and assembled in the USA.





























## **STANDADRD** UV PRINTED WOOD GRAINS



## MOUNTING OPTIONS







Explore the Possibilities.

signalgraphics.com