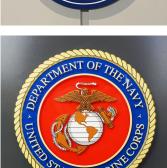

## Seal Signage

- Layered Acrylic
- » Unique Shapes
- **Custom Graphics**
- » Any Color
- Dimensional Textures
- » Shipped in 24 Hours

Seals are customizable to meet any and all specifications. They can be made using layered acrylic panels and multiple layers of UV Cured Ink print to create unique dimensional textures with raised lettering and graphics. Our Seals are designed for logos, departments, celebratory events, and much more!

Not only does our Seal Signage have limitless design options using custom printed colors, graphics, logos and even custom shapes and accents, but they are shipped in 24 hours!

All signage is designed, manufactured and assembled in the USA.