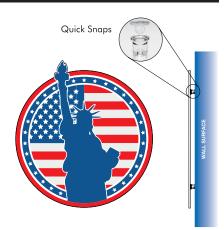

Signal Graphics

## Seal Signage





- Layered Acrylic
- » Unique Shapes
- **Custom Graphics**
- » Any Color
- Dimensional Textures
- » Shipped in 24 Hours

Seals are customizable to meet any and all specifications. They can be made using layered acrylic panels and multiple layers of UV Cured Ink print to create unique dimensional textures with raised lettering and graphics. Our Seals are designed for logos, departments, celebratory events, and much more!

Not only does our Seal Signage have limitless design options using custom printed colors, graphics, logos and even custom shapes and accents, but they are shipped in 24 hours!

All signage is designed, manufactured and assembled in the USA.





























## **STANDADRD** UV PRINTED WOOD GRAINS



## MOUNTING OPTIONS







Explore the Possibilities.

signalgraphics.com