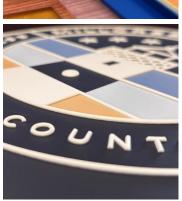

## Seal Signage

- Layered Acrylic
- » Unique Shapes
- **Custom Graphics**
- » Any Color
- Dimensional Textures
- » Shipped in 24 Hours

Seals are customizable to meet any and all specifications. They can be made using layered acrylic panels and multiple layers of UV Cured Ink print to create unique dimensional textures with raised lettering and graphics. Our Seals are designed for logos, departments, celebratory events, and much more!

Not only does our Seal Signage have limitless design options using custom printed colors, graphics, logos and even custom shapes and accents, but they are shipped in 24 hours!

All signage is designed, manufactured and assembled in the USA.