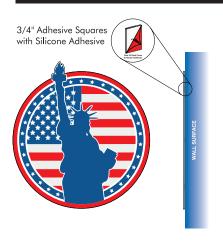

## Signal Graphics

## Seal Signage





- Layered Acrylic
- » Unique Shapes
- **Custom Graphics**
- » Any Color
- Dimensional Textures
- » Shipped in 24 Hours

Seals are customizable to meet any and all specifications. They can be made using layered acrylic panels and multiple layers of UV Cured Ink print to create unique dimensional textures with raised lettering and graphics. Our Seals are designed for logos, departments, celebratory events, and much more!

Not only does our Seal Signage have limitless design options using custom printed colors, graphics, logos and even custom shapes and accents, but they are shipped in 24 hours!

All signage is designed, manufactured and assembled in the USA.





























## **STANDADRD** UV PRINTED WOOD GRAINS



## MOUNTING OPTIONS







Explore the Possibilities.

signalgraphics.com