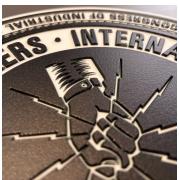

## Seal Signage

- Layered Acrylic
- » Unique Shapes
- **Custom Graphics**
- » Any Color
- Dimensional Textures
- » Shipped in 24 Hours

Seals are customizable to meet any and all specifications. They can be made using layered acrylic panels and multiple layers of UV Cured Ink print to create unique dimensional textures with raised lettering and graphics. Our Seals are designed for logos, departments, celebratory events, and much more!

Not only does our Seal Signage have limitless design options using custom printed colors, graphics, logos and even custom shapes and accents, but they are shipped in 24 hours!

All signage is designed, manufactured and assembled in the USA.