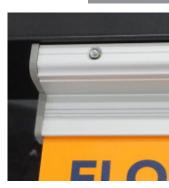

# Sir Speedy **Acrylic Ceiling Mount** with Hinged Bracket

🗲 MAIN LOBBY

CHECK-IN

FLOOR

- » Acrylic Signage 3 Mounting Options
- » Min. Length 6" » Custom Colors
- » Max Length 72" » And More

Our Acrylic Signage can now be mounted using our new hinged bracket ceiling mount! This allows for a flush install against the ceiling and works well for standard ceiling heights.

This mounting style offers a secure and easy way to change out signage when appropriate. To release the signage from the hinged bracket, simply press the spring plungers inward to allow the mounting extrusion to hinge up and come completely off. To place signage back on, hook the mounting extrusion in the back and allow the spring plungers to click into the hinged bracket.