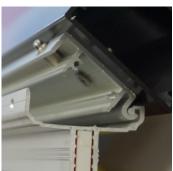

## What is included

- a) Two (2) Gray Acrylic Caps and Four (4) Screws
- b) One (1) Silver Anodized Hinged Bracket with Spring Plungers
- c) One (1) Silver Anodized Mounting Bracket (to hold 1/4" acrylic material)

This system is equipped to accommodate a 1/4" acrylic panel either supplied by customer or purchased with the hinged mounting bracket.