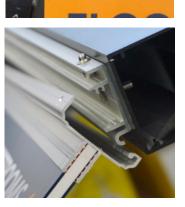

This mounting style offers a secure and easy way to change out signage when appropriate. To release the signage from the hinged bracket, simply press the spring plungers inward to allow the mounting extrusion to hinge up and come completely off. To place signage back on, hook the mounting extrusion in the back and allow the spring plungers to click into the hinged bracket.

### Mounting Options (hardware is NOT included)

- a) Into a Hard Ceiling Surface (using appropriate hardware)
- b) Into Ceiling Grid (using toggle or block to distribute the weight so hardware does not slide through)
- c) Using Ceiling Grid Connectors