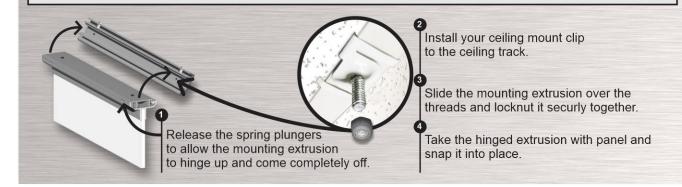

This mounting style offers a secure and easy way to change out signage when appropriate. To release the signage from the hinged bracket, simply press the spring plungers inward to allow the mounting extrusion to hinge up and come completely off. To place signage back on, hook the mounting extrusion in the back and allow the spring plungers to click into the hinged bracket.

### Mounting Options (hardware is NOT included)

- a) Into a Hard Ceiling Surface (using appropriate hardware)
- b) Into Ceiling Grid (using toggle or block to distribute the weight so hardware does not slide through)
- c) Using Ceiling Grid Connectors

# UTILIZING THE CEILING GRID HINGED BRACKET