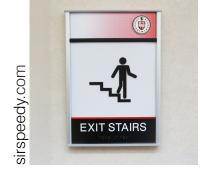

## Sir Speedy **HID Signage**

- » ADA Compliant
- » Flat Profile
- » Radius Profile
- » Paper Insert
- » Donor Recognition
- » And More

Don't sacrifice form for function; the HID Sign System provides the best of both worlds. This system can convey the required ADA compliant messages while contributing to the overall design theme of the building's interior surroundings.

The timeless modular design of the HID Sign System creates some of the most functional and visually appealing signage. It also allows for future growth and provides the flexibility to change copy and graphics easily. For these easy changes, use a suction cup to simply remove the non-glare lens and exchange printed paper inserts.