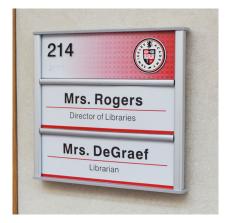

All signage is designed, manufactured and assembled in the USA.

C204

PLEASE COME IN

Conference Roon

1140A STORAGE

Flat

Radius

Divider