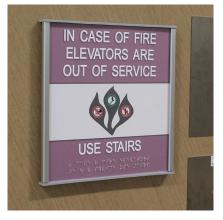

## Sir Speedy **HID Signage**

- » ADA Compliant
- » Flat Profile
- » Radius Profile
- » Paper Insert
- » Donor Recognition
- » And More

Don't sacrifice form for function; the HID Sign System provides the best of both worlds. This system can convey the required ADA compliant messages while contributing to the overall design theme of the building's interior surroundings.

The timeless modular design of the HID Sign System creates some of the most functional and visually appealing signage. It also allows for future growth and provides the flexibility to change copy and graphics easily. For these easy changes, use a suction cup to simply remove the non-glare lens and exchange printed paper inserts.