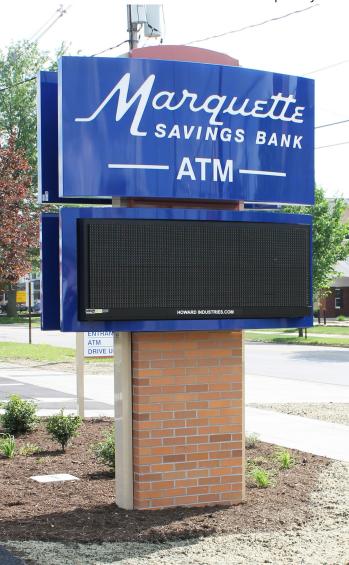

### Pylon Signage

The pylon sign systems create unique and attractive illuminated and non-illuminated signage with monolithic, monument styling for primary site identification, directions and information. The signs feature clean edge treatments and removeable access panels with countersunk fasteners for easy maintenance of lighting components.