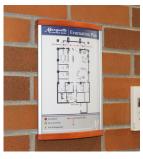

### Interior Signage

The Interior Signage is comprised of Acrylic and HID systems, making it easy to find a solution that fits any facilities' needs. There are a multitude of sign configurations, all of which can be made ADA complaint, to create a look that falls in line with any businesses' brand. These systems are commonly used for room identification, wayfinding, building directories and regulatory signage; however, the applications are endless.