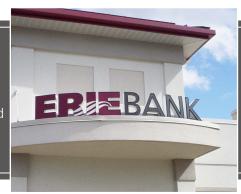

#### **Channel Letters**

More than just letters. Our channel letters are manufactured in-house to meet any specifications and design using our automated equipment and quality materials. From design to manufacturing, we have the expertise and innovative techniques to ensure every channel letter project is a success.