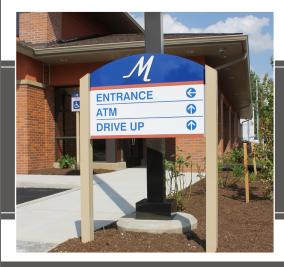

#### Post & Panel Signage

All-aluminum post and panel sign systems are perfect for site identification, wayfinding and directional signage applications. Available in a wide variety of configurations, including double post, flag, ceiling, and wall mount, we have a post and panel model to fit every situation