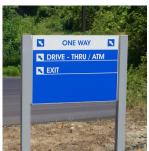

#### Post & Panel Signage

All-aluminum post and panel sign systems are perfect for site identification, wayfinding and directional signage applications. Available in a wide variety of configurations, including double post, flag, ceiling, and wall mount, we have a post and panel model to fit every situation