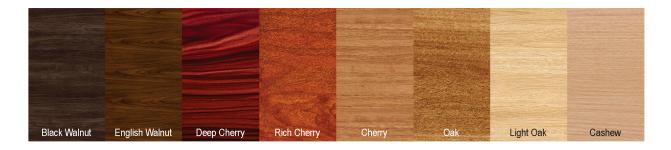

eal Signage**



## CHE PENTAGE WASHINGTONT

- » Layered Acrylic
- » Unique Shapes
- <sup>•</sup> Custom Graphics
- » Any Color

PRESENT - STITUM CA

- » Dimensional Textures
- Shipped in 24 Hours

Seals are customizable to meet any and all specifications. They can be made using layered acrylic panels and multiple layers of UV Cured Ink print to create unique dimensional textures with raised lettering and graphics. Our Seals are designed for logos, departments, celebratory events, and much more!

Not only does our Seal Signage have limitless design options using custom printed colors, graphics, logos and even custom shapes and accents, but they are **shipped in 24 hours!** 

All signage is designed, manufactured and assembled in the USA.











## **STANDADRD** UV PRINTED WOOD GRAINS



## MOUNTING OPTIONS



Explore the Possibilities.