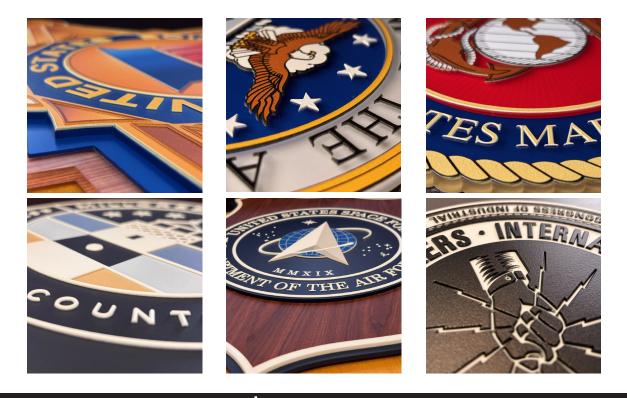

## CHE PENTAGE WASHINGTONT

- » Layered Acrylic
- » Unique Shapes
- <sup>•</sup> Custom Graphics
- » Any Color

PRESENT - STITUM CA

- » Dimensional Textures
- Shipped in 24 Hours

Seals are customizable to meet any and all specifications. They can be made using layered acrylic panels and multiple layers of UV Cured Ink print to create unique dimensional textures with raised lettering and graphics. Our Seals are designed for logos, departments, celebratory events, and much more!

Not only does our Seal Signage have limitless design options using custom printed colors, graphics, logos and even custom shapes and accents, but they are **shipped in 24 hours!** 

All signage is designed, manufactured and assembled in the USA.