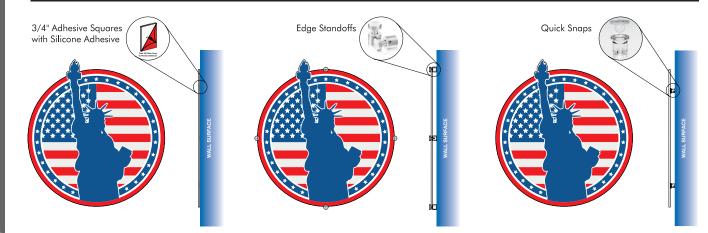

PENTAGE WASHINGTONT

- » Layered Acrylic
- » Unique Shapes
- <sup>•</sup> Custom Graphics
- » Any Color

PRESENT - STITUM CA

- » Dimensional Textures
- Shipped in 24 Hours

Seals are customizable to meet any and all specifications. They can be made using layered acrylic panels and multiple layers of UV Cured Ink print to create unique dimensional textures with raised lettering and graphics. Our Seals are designed for logos, departments, celebratory events, and much more!

Not only does our Seal Signage have limitless design options using custom printed colors, graphics, logos and even custom shapes and accents, but they are **shipped in 24 hours!** 

All signage is designed, manufactured and assembled in the USA.











## **STANDADRD** UV PRINTED WOOD GRAINS



## MOUNTING OPTIONS



Explore the Possibilities.