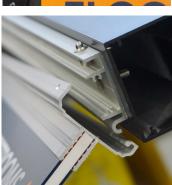

## **Acrylic Ceiling Mount** with Hinged Bracket

- Acrylic Signage3 Mounting Options
- » Min. Length 6"
  » Custom Colors
- » Max Length 72" » And More

Our Acrylic Signage can now be mounted using our new hinged bracket ceiling mount! This allows for a flush install against the ceiling and works well for standard ceiling heights.

This mounting style offers a secure and easy way to change out signage when appropriate. To release the signage from the hinged bracket, simply press the spring plungers inward to allow the mounting extrusion to hinge up and come completely off. To place signage back on, hook the mounting extrusion in the back and allow the spring plungers to click into the hinged bracket.