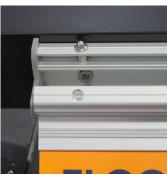

This mounting style offers a secure and easy way to change out signage when appropriate. To release the signage from the hinged bracket, simply press the spring plungers inward to allow the mounting extrusion to hinge up and come completely off. To place signage back on, hook the mounting extrusion in the back and allow the spring plungers to click into the hinged bracket.

## What is included

- a) Two (2) Gray Acrylic Caps and Four (4) Screws
- b) One (1) Silver Anodized Hinged Bracket with Spring Plungers
- c) One (1) Silver Anodized Mounting Bracket (to hold 1/4" acrylic material)