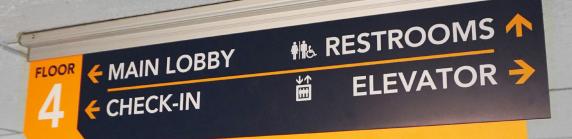

## **Acrylic Ceiling Mount** with Hinged Bracket

- Acrylic Signage3 Mounting Options
- » Min. Length 6"
  » Custom Colors
- » Max Length 72" » And More

Our Acrylic Signage can now be mounted using our new hinged bracket ceiling mount! This allows for a flush install against the ceiling and works well for standard ceiling heights.

This mounting style offers a secure and easy way to change out signage when appropriate. To release the signage from the hinged bracket, simply press the spring plungers inward to allow the mounting extrusion to hinge up and come completely off. To place signage back on, hook the mounting extrusion in the back and allow the spring plungers to click into the hinged bracket.

This system is equipped to accommodate a 1/4" acrylic panel either supplied by customer or purchased with the hinged mounting bracket.

Explore the Possibilities.

minuteman.com