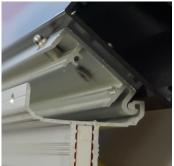

This mounting style offers a secure and easy way to change out signage when appropriate. To release the signage from the hinged bracket, simply press the spring plungers inward to allow the mounting extrusion to hinge up and come completely off. To place signage back on, hook the mounting extrusion in the back and allow the spring plungers to click into the hinged bracket.

## What is included

- a) Two (2) Gray Acrylic Caps and Four (4) Screws
- b) One (1) Silver Anodized Hinged Bracket with Spring Plungers
- c) One (1) Silver Anodized Mounting Bracket (to hold 1/4" acrylic material)