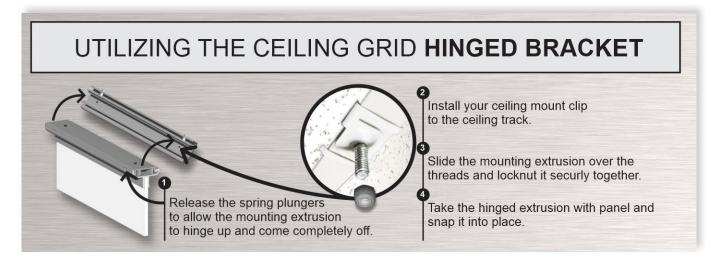

This mounting style offers a secure and easy way to change out signage when appropriate. To release the signage from the hinged bracket, simply press the spring plungers inward to allow the mounting extrusion to hinge up and come completely off. To place signage back on, hook the mounting extrusion in the back and allow the spring plungers to click into the hinged bracket.

## Mounting Options (hardware is NOT included)

- a) Into a Hard Ceiling Surface (using appropriate hardware)
- b) Into Ceiling Grid (using toggle or block to distribute the weight so hardware does not slide through)
- c) Using Ceiling Grid Connectors