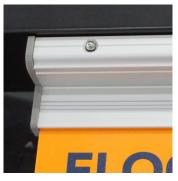

This mounting style offers a secure and easy way to change out signage when appropriate. To release the signage from the hinged bracket, simply press the spring plungers inward to allow the mounting extrusion to hinge up and come completely off. To place signage back on, hook the mounting extrusion in the back and allow the spring plungers to click into the hinged bracket.

## What is included

- a) Two (2) Gray Acrylic Caps and Four (4) Screws
- b) One (1) Silver Anodized Hinged Bracket with Spring Plungers
- c) One (1) Silver Anodized Mounting Bracket (to hold 1/4" acrylic material)