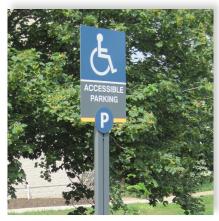

RGENCY

- » Identification
- » Wall Mount
- » Perma-Banner
- » Aluminum Post & Panel
- » Channel Letter
- » And More

The Exterior Architectural Signage systems are comprised of Post & Panel, Pylon, Perma-Banner, DSS-125, HID Wilderness and Channel Letter systems, making it easy to find a solution that fits any facilities' needs. There are a multitude of sign configurations to create signage that falls in line with any businesses' brand. These systems are commonly used for main identification, secondary identification, building identification, wayfinding, parking and facility smoking signage.

All signage is designed, manufactured and assembled in the USA.

minuteman.com





ENTRANCE EMPLOYEE ONLY

ENTRANCE



DO NOT



### Main ID



#### Secondary ID



## Building ID



## Wayfinding



## Parking Signage



### Facility Smoking



Recognition



#### Maps

Explore the Possibilities.