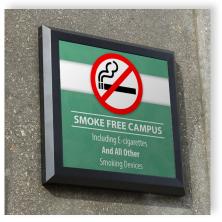

tion
- » Wall Mount
- » Perma-Banner
- » Aluminum Post & Panel
- » Channel Letter
- » And More

The Exterior Architectural Signage systems are comprised of Post & Panel, Pylon, Perma-Banner, DSS-125, HID Wilderness and Channel Letter systems, making it easy to find a solution that fits any facilities' needs. There are a multitude of sign configurations to create signage that falls in line with any businesses' brand. These systems are commonly used for main identification, secondary identification, building identification, wayfinding, parking and facility smoking signage.

All signage is designed, manufactured and assembled in the USA.

minuteman.com





ENTRANCE EMPLOYEE ONLY

ENTRANCE



DO NOT



### Main ID



#### Secondary ID



## Building ID



## Wayfinding



## Parking Signage



### Facility Smoking



Recognition



#### Maps

Explore the Possibilities.