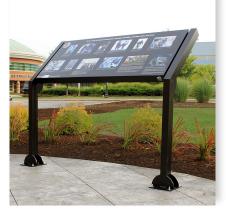

Perma-Banner
- » Aluminum Post & Panel
- » Channel Letter
- » And More

The Exterior Architectural Signage systems are comprised of Post & Panel, Pylon, Perma-Banner, DSS-125, HID Wilderness and Channel Letter systems, making it easy to find a solution that fits any facilities' needs. There are a multitude of sign configurations to create signage that falls in line with any businesses' brand. These systems are commonly used for main identification, secondary identification, building identification, wayfinding, parking and facility smoking signage.

All signage is designed, manufactured and assembled in the USA.

minuteman.com





ENTRANCE EMPLOYEE ONLY

ENTRANCE



DO NOT



### Main ID



#### Secondary ID



## Building ID



## Wayfinding



## Parking Signage



### Facility Smoking



Recognition



#### Maps

Explore the Possibilities.