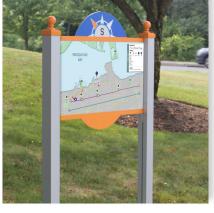

» Aluminum Post & Panel
- » Channel Letter
- » And More

The Exterior Architectural Signage systems are comprised of Post & Panel, Pylon, Perma-Banner, DSS-125, HID Wilderness and Channel Letter systems, making it easy to find a solution that fits any facilities' needs. There are a multitude of sign configurations to create signage that falls in line with any businesses' brand. These systems are commonly used for main identification, secondary identification, building identification, wayfinding, parking and facility smoking signage.

All signage is designed, manufactured and assembled in the USA.

minuteman.com





ENTRANCE EMPLOYEE ONLY

ENTRANCE



DO NOT



### Main ID



#### Secondary ID



## Building ID



## Wayfinding



## Parking Signage



### Facility Smoking



Recognition



#### Maps

Explore the Possibilities.