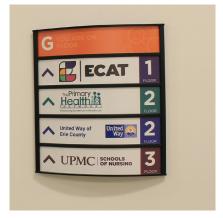

The timeless modular design of the HID Sign System creates some of the most functional and visually appealing signage. It also allows for future growth and provides the flexibility to change copy and graphics easily. For these easy changes, use a suction cup to simply remove the non-glare lens and exchange printed paper inserts.

Directory

Directional

Restrooms

Ceiling Mount

Projection Mount