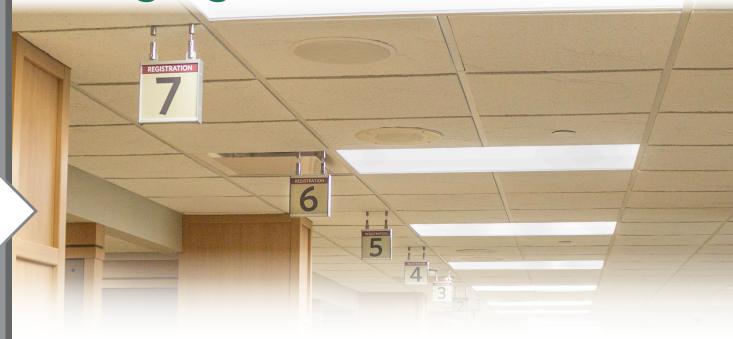

## Minuteman Press

## **HID Signage**





- » ADA Compliant
- » Flat Profile
- » Radius Profile
- » Paper Insert
- » Donor Recognition
- » And More

Don't sacrifice form for function; the HID Sign System provides the best of both worlds. This system can convey the required ADA compliant messages while contributing to the overall design theme of the building's interior surroundings.

The timeless modular design of the HID Sign System creates some of the most functional and visually appealing signage. It also allows for future growth and provides the flexibility to change copy and graphics easily. For these easy changes, use a suction cup to simply remove the non-glare lens and exchange printed paper inserts.

All signage is designed, manufactured and assembled in the USA.





C204

PLEASE COME IN

Conference Roon