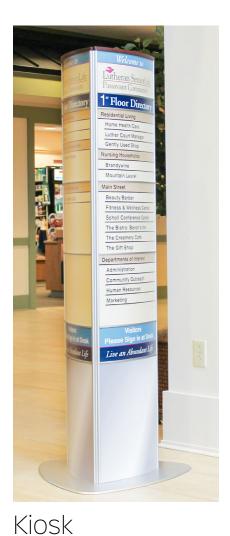

## **HID Signage**

- » ADA Compliant
- » Flat Profile
- » Radius Profile
- » Paper Insert
- » Donor Recognition
- » And More

Don't sacrifice form for function; the HID Sign System provides the best of both worlds. This system can convey the required ADA compliant messages while contributing to the overall design theme of the building's interior surroundings.

The timeless modular design of the HID Sign System creates some of the most functional and visually appealing signage. It also allows for future growth and provides the flexibility to change copy and graphics easily. For these easy changes, use a suction cup to simply remove the non-glare lens and exchange printed paper inserts.

Directory

Directional

Restrooms

Ceiling Mount

Projection Mount