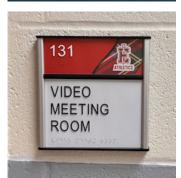

## **HID Signage**

- » ADA Compliant
- » Flat Profile
- » Radius Profile
- » Paper Insert
- » Donor Recognition
- » And More

Don't sacrifice form for function; the HID Sign System provides the best of both worlds. This system can convey the required ADA compliant messages while contributing to the overall design theme of the building's interior surroundings.

The timeless modular design of the HID Sign System creates some of the most functional and visually appealing signage. It also allows for future growth and provides the flexibility to change copy and graphics easily. For these easy changes, use a suction cup to simply remove the non-glare lens and exchange printed paper inserts.