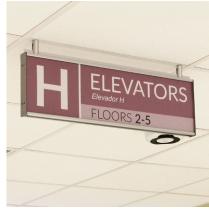

More

Don't sacrifice form for function; the HID Sign System provides the best of both worlds. This system can convey the required ADA compliant messages while contributing to the overall design theme of the building's interior surroundings.

The timeless modular design of the HID Sign System creates some of the most functional and visually appealing signage. It also allows for future growth and provides the flexibility to change copy and graphics easily. For these easy changes, use a suction cup to simply remove the non-glare lens and exchange printed paper inserts.

All signage is designed, manufactured and assembled in the USA.





C204

PLEASE COME IN

Conference Roon

















Mrs. Rogers Director of Libraries Mrs. DeGraef

Flat

Radius

Divider







Directory

Directional





Restrooms

Ceiling Mount

Projection Mount