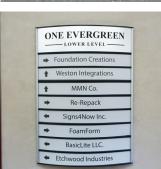

ignage**





- » ADA Compliant
- » Flat Profile
- » Radius Profile
- » Paper Insert
- » Donor Recognition
- » And More

Don't sacrifice form for function; the HID Sign System provides the best of both worlds. This system can convey the required ADA compliant messages while contributing to the overall design theme of the building's interior surroundings.

The timeless modular design of the HID Sign System creates some of the most functional and visually appealing signage. It also allows for future growth and provides the flexibility to change copy and graphics easily. For these easy changes, use a suction cup to simply remove the non-glare lens and exchange printed paper inserts.

All signage is designed, manufactured and assembled in the USA.





C204

PLEASE COME IN

Conference Roon

















Mrs. Rogers Director of Libraries Mrs. DeGraef

Flat

Radius

Divider







Directory

Directional





Restrooms

Ceiling Mount

Projection Mount