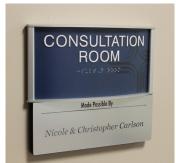

## **HID Signage**

- » ADA Compliant
- » Flat Profile
- » Radius Profile
- » Paper Insert
- » Donor Recognition
- » And More

Don't sacrifice form for function; the HID Sign System provides the best of both worlds. This system can convey the required ADA compliant messages while contributing to the overall design theme of the building's interior surroundings.

The timeless modular design of the HID Sign System creates some of the most functional and visually appealing signage. It also allows for future growth and provides the flexibility to change copy and graphics easily. For these easy changes, use a suction cup to simply remove the non-glare lens and exchange printed paper inserts.