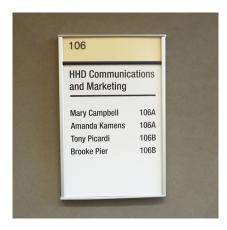

The timeless modular design of the HID Sign System creates some of the most functional and visually appealing signage. It also allows for future growth and provides the flexibility to change copy and graphics easily. For these easy changes, use a suction cup to simply remove the non-glare lens and exchange printed paper inserts.

Directory

Directional

Restrooms

Ceiling Mount

Projection Mount