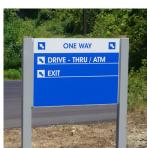

#### Post & Panel Signage

All-aluminum post and panel sign systems are perfect for site identification, wayfinding and directional signage applications. Available in a wide variety of configurations, including double post, flag, ceiling, and wall mount, we have a post and panel model to fit every situation.