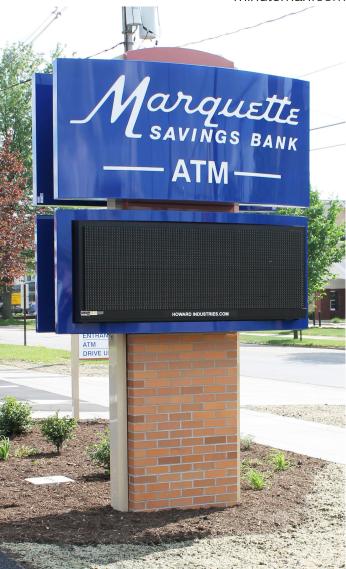

### Pylon Signage

The pylon sign systems create unique and attractive illuminated and non-illuminated signage with monolithic, monument styling for primary site identification, directions and information. The signs feature clean edge treatments and removeable access panels with countersunk fasteners for easy maintenance of lighting components.