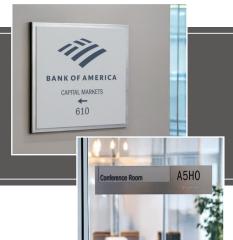

### Interior Signage

The Interior Signage is comprised of Acrylic and HID systems, making it easy to find a solution that fits any facilities' needs. There are a multitude of sign configurations, all of which can be made ADA complaint, to create a look that falls in line with any businesses' brand. These systems are commonly used for room identification, wayfinding, building directories and regulatory signage; however, the applications are endless.