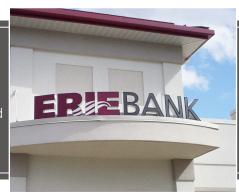

#### **Channel Letters**

More than just letters. Our channel letters are manufactured in-house to meet any specifications and design using our automated equipment and quality materials. From design to manufacturing, we have the expertise and innovative techniques to ensure every channel letter project is a success.