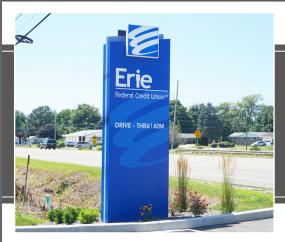

### Pylon Signage

The pylon sign systems create unique and attractive illuminated and non-illuminated signage with monolithic, monument styling for primary site identification, directions and information. The signs feature clean edge treatments and removeable access panels with countersunk fasteners for easy maintenance of lighting components.