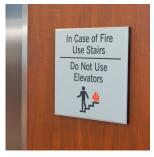

### Interior Signage

The Interior Signage is comprised of Acrylic and HID systems, making it easy to find a solution that fits any facilities' needs. There are a multitude of sign configurations, all of which can be made ADA complaint, to create a look that falls in line with any businesses' brand. These systems are commonly used for room identification, wayfinding, building directories and regulatory signage; however, the applications are endless.