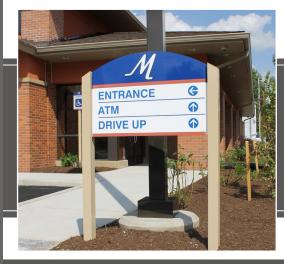

#### Post & Panel Signage

All-aluminum post and panel sign systems are perfect for site identification, wayfinding and directional signage applications. Available in a wide variety of configurations, including double post, flag, ceiling, and wall mount, we have a post and panel model to fit every situation.