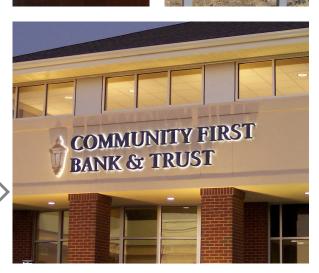

#### **Channel Letters**

More than just letters. Our channel letters are manufactured in-house to meet any specifications and design using our automated equipment and quality materials. From design to manufacturing, we have the expertise and innovative techniques to ensure every channel letter project is a success.