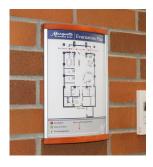

### Interior Signage

The Interior Signage is comprised of Acrylic and HID systems, making it easy to find a solution that fits any facilities' needs. There are a multitude of sign configurations, all of which can be made ADA complaint, to create a look that falls in line with any businesses' brand. These systems are commonly used for room identification, wayfinding, building directories and regulatory signage; however, the applications are endless.