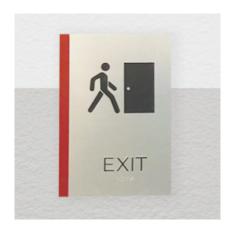

## **Next Day ADA Signage**

- » ADA Compliant
  - » Unique Shapes
- » Single Panel

Architectural Signage

- » Any Color
- Custom Graphics \* Shipped in 24 Hours

## Fast doesn't have to be boring!

As an essential component to most businesses, ADA compliant Regulatory Signage is vital to open, and keep open, all publicly accessible buildings. Our Acrylic Interior Signage offers endless design possibilities to fit any branding needs. Each sign can be easily created with our advanced laser technology and adorned with a variety of pictograms and copy.

Not only can we manufacture Acrylic Signage with custom printed colors, graphics and logos, or even custom shapes, all complete with ADA compliant tactile and braille, but they are shipped in 24 hours!