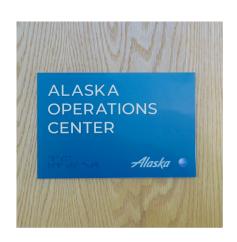

## **Next Day ADA Signage**

- » ADA Compliant
  - » Unique Shapes
- » Single Panel

Architectural Signage

- » Any Color
- Custom Graphics \* Shipped in 24 Hours

## Fast doesn't have to be boring!

As an essential component to most businesses, ADA compliant Regulatory Signage is vital to open, and keep open, all publicly accessible buildings. Our Acrylic Interior Signage offers endless design possibilities to fit any branding needs. Each sign can be easily created with our advanced laser technology and adorned with a variety of pictograms and copy.

Not only can we manufacture Acrylic Signage with custom printed colors, graphics and logos, or even custom shapes, all complete with ADA compliant tactile and braille, but they are shipped in 24 hours!