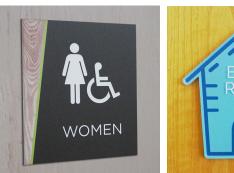

## Fast doesn't have to be boring!

As an essential component to most businesses, ADA compliant Regulatory Signage is vital to open, and keep open, all publicly accessible buildings. Our Acrylic Interior Signage offers endless design possibilities to fit any branding needs. Each sign can be easily created with our advanced laser technology and adorned with a variety of pictograms and copy.

Not only can we manufacture Acrylic Signage with custom printed colors, graphics and logos, or even custom shapes, all complete with ADA compliant tactile and braille, but they are shipped in 24 hours!