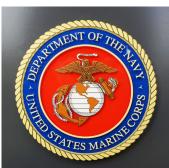

## **Seal Signage**

- » Layered Acrylic
- » Any Color
- » Unique Shapes
- » Dimensional Textures
- Custom Graphics
- » Shipped in 24 Hours

Seals are customizable to meet any and all specifications. They can be made using layered acrylic panels and multiple layers of UV Cured Ink print to create unique dimensional textures with raised lettering and graphics. Our Seals are designed for logos, departments, celebratory events, and much more!

Not only does our Seal Signage have limitless design options using custom printed colors, graphics, logos and even custom shapes and accents, but they are **shipped in 24 hours!** 

All signage is designed, manufactured and assembled in the USA.