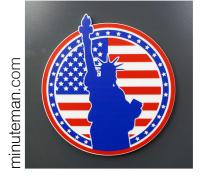

## **Seal Signage**

- » Layered Acrylic
- » Any Color
- » Unique Shapes
- » Dimensional Textures
- Custom Graphics
- » Shipped in 24 Hours

Seals are customizable to meet any and all specifications. They can be made using layered acrylic panels and multiple layers of UV Cured Ink print to create unique dimensional textures with raised lettering and graphics. Our Seals are designed for logos, departments, celebratory events, and much more!

Not only does our Seal Signage have limitless design options using custom printed colors, graphics, logos and even custom shapes and accents, but they are **shipped in 24 hours!** 

All signage is designed, manufactured and assembled in the USA.