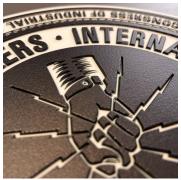

## **Seal Signage**

- » Layered Acrylic
- » Any Color
- » Unique Shapes
- » Dimensional Textures
- Custom Graphics
- » Shipped in 24 Hours

Seals are customizable to meet any and all specifications. They can be made using layered acrylic panels and multiple layers of UV Cured Ink print to create unique dimensional textures with raised lettering and graphics. Our Seals are designed for logos, departments, celebratory events, and much more!

Not only does our Seal Signage have limitless design options using custom printed colors, graphics, logos and even custom shapes and accents, but they are **shipped in 24 hours!** 

All signage is designed, manufactured and assembled in the USA.