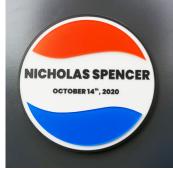

## **Seal Signage**

- » Layered Acrylic
- » Any Color
- » Unique Shapes
- » Dimensional Textures
- Custom Graphics
- » Shipped in 24 Hours

Seals are customizable to meet any and all specifications. They can be made using layered acrylic panels and multiple layers of UV Cured Ink print to create unique dimensional textures with raised lettering and graphics. Our Seals are designed for logos, departments, celebratory events, and much more!

Not only does our Seal Signage have limitless design options using custom printed colors, graphics, logos and even custom shapes and accents, but they are **shipped in 24 hours!** 

All signage is designed, manufactured and assembled in the USA.