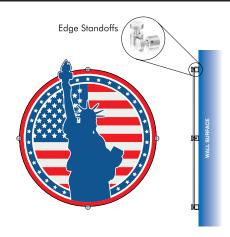

teman Press

## **Seal Signage**





- » Layered Acrylic
- » Any Color
- » Unique Shapes
- » Dimensional Textures
- Custom Graphics
- » Shipped in 24 Hours

Seals are customizable to meet any and all specifications. They can be made using layered acrylic panels and multiple layers of UV Cured Ink print to create unique dimensional textures with raised lettering and graphics. Our Seals are designed for logos, departments, celebratory events, and much more!

Not only does our Seal Signage have limitless design options using custom printed colors, graphics, logos and even custom shapes and accents, but they are **shipped in 24 hours!** 

All signage is designed, manufactured and assembled in the USA.



























## STANDARD UV PRINTED WOOD GRAINS



## **MOUNTING OPTIONS**







Explore the Possibilities.