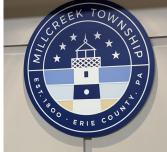

## **Seal Signage**

- » Layered Acrylic
- » Any Color
- » Unique Shapes
- » Dimensional Textures
- Custom Graphics
- » Shipped in 24 Hours

Seals are customizable to meet any and all specifications. They can be made using layered acrylic panels and multiple layers of UV Cured Ink print to create unique dimensional textures with raised lettering and graphics. Our Seals are designed for logos, departments, celebratory events, and much more!

Not only does our Seal Signage have limitless design options using custom printed colors, graphics, logos and even custom shapes and accents, but they are **shipped in 24 hours!** 

All signage is designed, manufactured and assembled in the USA.