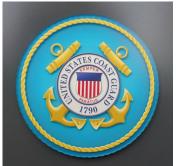

## **Seal Signage**

- » Layered Acrylic
- » Any Color
- » Unique Shapes
- » Dimensional Textures
- Custom Graphics
- » Shipped in 24 Hours

Seals are customizable to meet any and all specifications. They can be made using layered acrylic panels and multiple layers of UV Cured Ink print to create unique dimensional textures with raised lettering and graphics. Our Seals are designed for logos, departments, celebratory events, and much more!

Not only does our Seal Signage have limitless design options using custom printed colors, graphics, logos and even custom shapes and accents, but they are **shipped in 24 hours!** 

All signage is designed, manufactured and assembled in the USA.