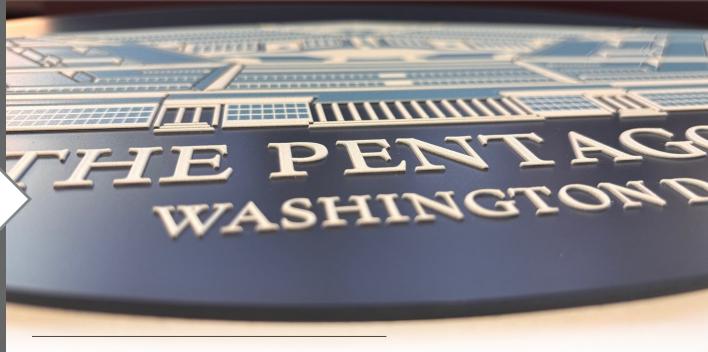

## **Seal Signage**

- » Layered Acrylic
- » Any Color
- » Unique Shapes
- » Dimensional Textures
- Custom Graphics
- » Shipped in 24 Hours

Seals are customizable to meet any and all specifications. They can be made using layered acrylic panels and multiple layers of UV Cured Ink print to create unique dimensional textures with raised lettering and graphics. Our Seals are designed for logos, departments, celebratory events, and much more!

Not only does our Seal Signage have limitless design options using custom printed colors, graphics, logos and even custom shapes and accents, but they are **shipped in 24 hours!** 

All signage is designed, manufactured and assembled in the USA.