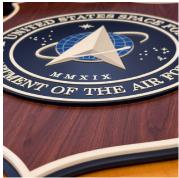

## **Seal Signage**

- » Layered Acrylic
- » Any Color
- » Unique Shapes
- » Dimensional Textures
- Custom Graphics
- » Shipped in 24 Hours

Seals are customizable to meet any and all specifications. They can be made using layered acrylic panels and multiple layers of UV Cured Ink print to create unique dimensional textures with raised lettering and graphics. Our Seals are designed for logos, departments, celebratory events, and much more!

Not only does our Seal Signage have limitless design options using custom printed colors, graphics, logos and even custom shapes and accents, but they are **shipped in 24 hours!** 

All signage is designed, manufactured and assembled in the USA.