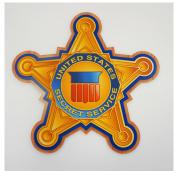

## **Seal Signage**

- » Layered Acrylic
- » Any Color
- » Unique Shapes
- » Dimensional Textures
- Custom Graphics
- » Shipped in 24 Hours

Seals are customizable to meet any and all specifications. They can be made using layered acrylic panels and multiple layers of UV Cured Ink print to create unique dimensional textures with raised lettering and graphics. Our Seals are designed for logos, departments, celebratory events, and much more!

Not only does our Seal Signage have limitless design options using custom printed colors, graphics, logos and even custom shapes and accents, but they are **shipped in 24 hours!** 

All signage is designed, manufactured and assembled in the USA.