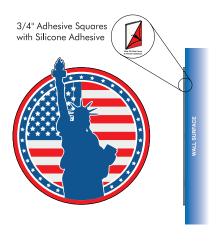

nuteman Press

## **Seal Signage**





- » Layered Acrylic
- » Any Color
- » Unique Shapes
- » Dimensional Textures
- Custom Graphics
- » Shipped in 24 Hours

Seals are customizable to meet any and all specifications. They can be made using layered acrylic panels and multiple layers of UV Cured Ink print to create unique dimensional textures with raised lettering and graphics. Our Seals are designed for logos, departments, celebratory events, and much more!

Not only does our Seal Signage have limitless design options using custom printed colors, graphics, logos and even custom shapes and accents, but they are **shipped in 24 hours!** 

All signage is designed, manufactured and assembled in the USA.



























## STANDARD UV PRINTED WOOD GRAINS



## **MOUNTING OPTIONS**







Explore the Possibilities.