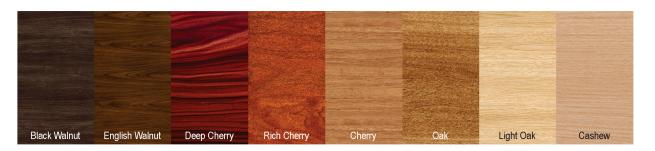

## Minuteman Press

## **Seal Signage**





- » Layered Acrylic
- » Any Color
- » Unique Shapes
- » Dimensional Textures
- Custom Graphics
- » Shipped in 24 Hours

Seals are customizable to meet any and all specifications. They can be made using layered acrylic panels and multiple layers of UV Cured Ink print to create unique dimensional textures with raised lettering and graphics. Our Seals are designed for logos, departments, celebratory events, and much more!

Not only does our Seal Signage have limitless design options using custom printed colors, graphics, logos and even custom shapes and accents, but they are **shipped in 24 hours!** 

All signage is designed, manufactured and assembled in the USA.



























## STANDARD UV PRINTED WOOD GRAINS



## **MOUNTING OPTIONS**







Explore the Possibilities.