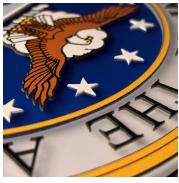

## **Seal Signage**

- » Layered Acrylic
- » Any Color
- » Unique Shapes
- » Dimensional Textures
- Custom Graphics
- » Shipped in 24 Hours

Seals are customizable to meet any and all specifications. They can be made using layered acrylic panels and multiple layers of UV Cured Ink print to create unique dimensional textures with raised lettering and graphics. Our Seals are designed for logos, departments, celebratory events, and much more!

Not only does our Seal Signage have limitless design options using custom printed colors, graphics, logos and even custom shapes and accents, but they are **shipped in 24 hours!** 

All signage is designed, manufactured and assembled in the USA.