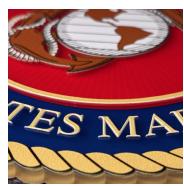

## **Seal Signage**

- » Layered Acrylic
- » Any Color
- » Unique Shapes
- » Dimensional Textures
- Custom Graphics
- » Shipped in 24 Hours

Seals are customizable to meet any and all specifications. They can be made using layered acrylic panels and multiple layers of UV Cured Ink print to create unique dimensional textures with raised lettering and graphics. Our Seals are designed for logos, departments, celebratory events, and much more!

Not only does our Seal Signage have limitless design options using custom printed colors, graphics, logos and even custom shapes and accents, but they are **shipped in 24 hours!** 

All signage is designed, manufactured and assembled in the USA.