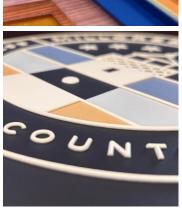

## **Seal Signage**

- » Layered Acrylic
- » Any Color
- » Unique Shapes
- » Dimensional Textures
- Custom Graphics
- » Shipped in 24 Hours

Seals are customizable to meet any and all specifications. They can be made using layered acrylic panels and multiple layers of UV Cured Ink print to create unique dimensional textures with raised lettering and graphics. Our Seals are designed for logos, departments, celebratory events, and much more!

Not only does our Seal Signage have limitless design options using custom printed colors, graphics, logos and even custom shapes and accents, but they are **shipped in 24 hours!** 

All signage is designed, manufactured and assembled in the USA.